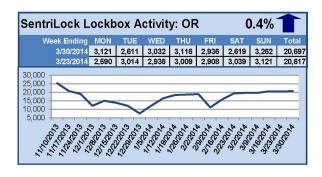

## This Week's Lockbox Activity

For the week of March 24-30, 2014, these charts show the number of times RMLS<sup>™</sup> subscribers opened SentriLock lockboxes in Oregon and Washington. Showings in both Oregon and Washington rose this week.

For a larger version of each chart, visit the RMLS™ photostream on Flickr.

Please note: due to the RMLS<sup>™</sup> transition to SentriLock, historical data is only currently available through the RMLS<sup>™</sup> Flickr page, under the tag "Supra lockbox activity." SentriLock data will continue accumulating until each chart represents a year of data.