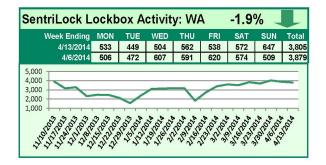

## This Week's Lockbox Activity

For the week of April 7-13, 2014, these charts show the number of times RMLS™ subscribers opened SentriLock lockboxes in Oregon and Washington. Activity fell in both Oregon and Washington this week.

For a larger version of each chart, visit the RMLS™ photostream on Flickr.

Please note: due to the RMLS™ transition to SentriLock, historical data is only currently available through the RMLS™ Flickr page, under the tag "Supra lockbox activity." SentriLock data will continue accumulating until each chart represents a year of data.