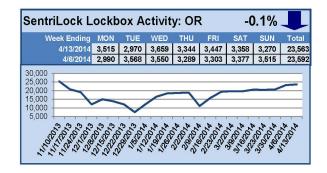

## This Week's Lockbox Activity

For the week of April 7-13, 2014, these charts show the number of times RMLS™ subscribers opened SentriLock lockboxes in Oregon and Washington. Activity fell in both Oregon and Washington this week.

For a larger version of each chart, visit the RMLS™ photostream on Flickr.

Please note: due to the RMLS™ transition to SentriLock, historical data is only currently available through the RMLS™ Flickr page, under the tag "Supra lockbox activity." SentriLock data will continue accumulating until each chart represents a year of data.