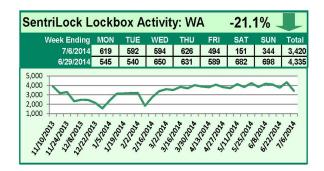

## This Week's Lockbox Activity

For the week of June 30-July 6, 2014, these charts show the number of times RMLS™ subscribers opened SentriLock lockboxes in Oregon and Washington. The number of showings fell sharply in both Oregon and Washington this week.