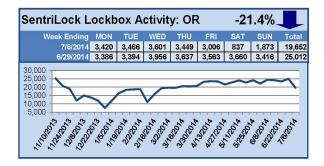

## This Week's Lockbox Activity

For the week of June 30-July 6, 2014, these charts show the number of times RMLS™ subscribers opened SentriLock lockboxes in Oregon and Washington. The number of showings fell sharply in both Oregon and Washington this week.