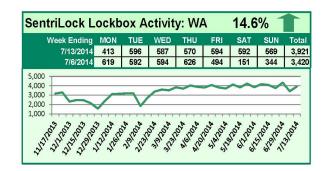

## This Week's Lockbox Activity

For the week of July 7-13, 2014, these charts show the number of times RMLS™ subscribers opened SentriLock lockboxes in Oregon and Washington. Activity rebounded in both Oregon and Washington this week.

For a larger version of each chart, visit the RMLS™ photostream on Flickr.

Please note: due to the RMLS™ transition to SentriLock, historical data is only currently available through the RMLS™ Flickr page, under the tag "Supra lockbox activity." SentriLock data will continue accumulating until each chart represents a year of data.