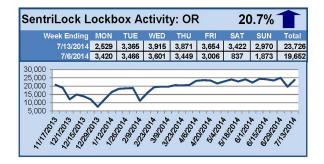

## This Week's Lockbox Activity

For the week of July 7-13, 2014, these charts show the number of times RMLS™ subscribers opened SentriLock lockboxes in Oregon and Washington. Activity rebounded in both Oregon and Washington this week.

For a larger version of each chart, visit the RMLS™ photostream on Flickr.

Please note: due to the RMLS™ transition to SentriLock, historical data is only currently available through the RMLS™ Flickr page, under the tag "Supra lockbox activity." SentriLock data will continue accumulating until each chart represents a year of data.