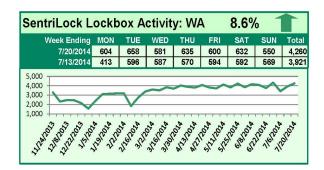

## SentriLock Lockbox Activity July 14-20, 2014

## This Week's Lockbox Activity

For the week of July 14-20, 2014, these charts show the number of times RMLS™ subscribers opened SentriLock lockboxes in Oregon and Washington. Showings increased again in both Oregon and Washington this week.

For a larger version of each chart, visit the RMLS™ photostream on Flickr.

Please note: due to the RMLS™ transition to SentriLock, historical data is only currently available through the RMLS™ Flickr page, under the tag "Supra lockbox activity." SentriLock data will continue accumulating until each chart represents a year of data.