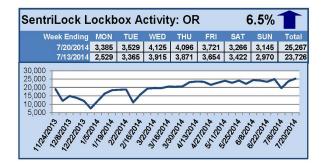

## SentriLock Lockbox Activity July 14-20, 2014

## This Week's Lockbox Activity

For the week of July 14-20, 2014, these charts show the number of times RMLS™ subscribers opened SentriLock lockboxes in Oregon and Washington. Showings increased again in both Oregon and Washington this week.

For a larger version of each chart, visit the RMLS™ photostream on Flickr.

Please note: due to the RMLS™ transition to SentriLock, historical data is only currently available through the RMLS™ Flickr page, under the tag "Supra lockbox activity." SentriLock data will continue accumulating until each chart represents a year of data.