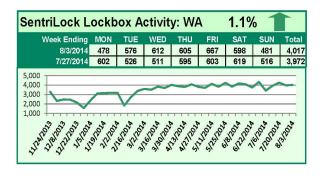

This Week's Lockbox Activity

For the week of July 28-August 3, 2014, these charts show the number of times RMLS<sup>™</sup> subscribers opened SentriLock lockboxes in Oregon and Washington. Showing activity rose in Washington and fell in Oregon this week.