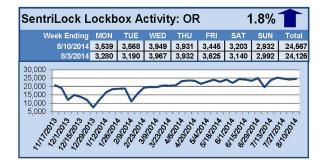

## This Week's Lockbox Activity

For the week of August 4-10, 2014, these charts show the number of times RMLS™ subscribers opened SentriLock lockboxes in Oregon and Washington. Showing activity fell in Washington and rose slightly in Oregon this week.