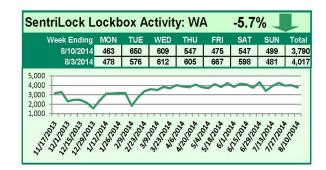

## This Week's Lockbox Activity

For the week of August 4-10, 2014, these charts show the number of times RMLS™ subscribers opened SentriLock lockboxes in Oregon and Washington. Showing activity fell in Washington and rose slightly in Oregon this week.