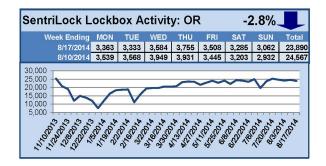

## This Week's Lockbox Activity

For the week of August 11-17, 2014, these charts show the number of times RMLS™ subscribers opened SentriLock lockboxes in Oregon and Washington. Activity in Washington increased this week, while activity in Oregon decreased.