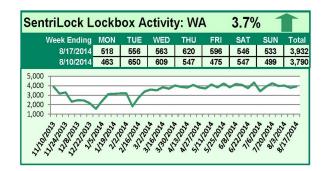

## This Week's Lockbox Activity

For the week of August 11-17, 2014, these charts show the number of times RMLS™ subscribers opened SentriLock lockboxes in Oregon and Washington. Activity in Washington increased this week, while activity in Oregon decreased.