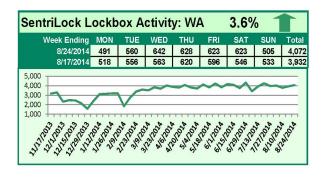

This Week's Lockbox Activity

For the week of August 18-24, 2014, these charts show the number of times RMLS<sup>™</sup> subscribers opened SentriLock lockboxes in Oregon and Washington. Activity in Oregon and Washington increased this week.

For a larger version of each chart, visit the RMLS™ photostream on Flickr.

Please note: due to the RMLS<sup>™</sup> transition to SentriLock, historical data is only currently available through the RMLS<sup>™</sup> Flickr page, under the tag "Supra lockbox activity." SentriLock data will continue accumulating until each chart represents a year of data.