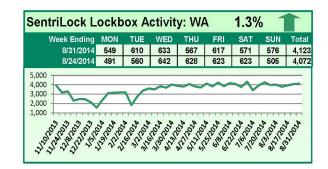

## This Week's Lockbox Activity

For the week of August 25-31, 2014, these charts show the number of times RMLS™ subscribers opened SentriLock lockboxes in Oregon and Washington. Showing activity increased in Washington, but decreased in Oregon this week.

For a larger version of each chart, visit the RMLS™ photostream on Flickr.

Please note: due to the RMLS™ transition to SentriLock, historical data is only currently available through the RMLS™ Flickr page, under the tag "Supra lockbox activity." SentriLock data will continue accumulating until each chart represents a year of data.