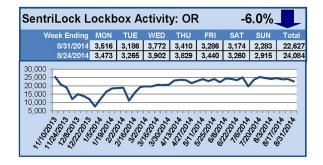

## This Week's Lockbox Activity

For the week of August 25-31, 2014, these charts show the number of times RMLS™ subscribers opened SentriLock lockboxes in Oregon and Washington. Showing activity increased in Washington, but decreased in Oregon this week.

For a larger version of each chart, visit the RMLS™ photostream on Flickr.

Please note: due to the RMLS™ transition to SentriLock, historical data is only currently available through the RMLS™ Flickr page, under the tag "Supra lockbox activity." SentriLock data will continue accumulating until each chart represents a year of data.