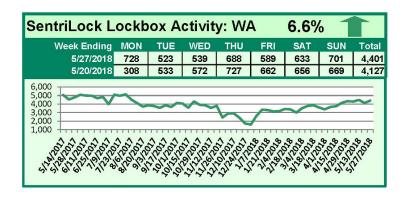

# SentriLock Lockbox Activity May 21-27, 2018

#### This Week's Lockbox Activity

For the week of May 21-27, 2018, these charts show the number of times RMLS™ subscribers opened SentriLock lockboxes in Oregon and Washington. Activity increased in both Oregon and Washington this week.