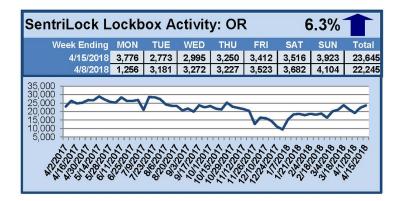

# SentriLock Lockbox Activity April 16-22, 2018

### This Week's Lockbox Activity

For the week of April 16-22, 2018, these charts show the number of times RMLS™ subscribers opened SentriLock lockboxes in Oregon and Washington. Washington saw an increase in activity this week, as activity in Oregon decreased.