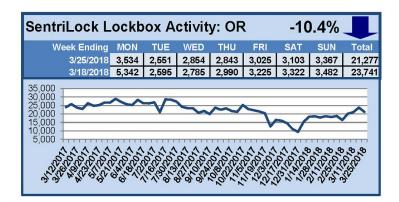

### SentriLock Lockbox Activity March 19-25, 2018

#### This Week's Lockbox Activity

For the week of March 19-25, 2018, these charts show the number of times RMLS™ subscribers opened SentriLock lockboxes in Oregon and Washington. Activity decreased in both Oregon and Washington this week.