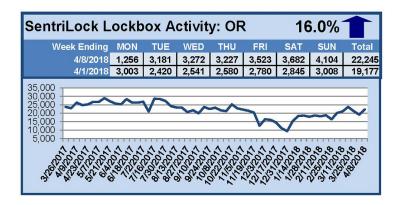

# SentriLock Lockbox Activity April 2-8, 2018

### This Week's Lockbox Activity

For the week of April 2-8, 2018, these charts show the number of times RMLS™ subscribers opened SentriLock lockboxes in Oregon and Washington. Activity increased in both states this week.