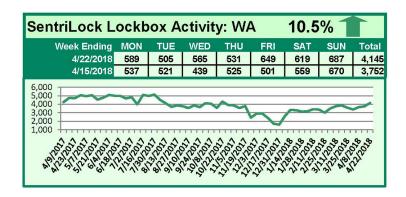

# SentriLock Lockbox Activity April 16-22, 2018

### This Week's Lockbox Activity

For the week of April 16-22, 2018, these charts show the number of times RMLS™ subscribers opened SentriLock lockboxes in Oregon and Washington. Washington saw an increase in activity this week, as activity in Oregon decreased.