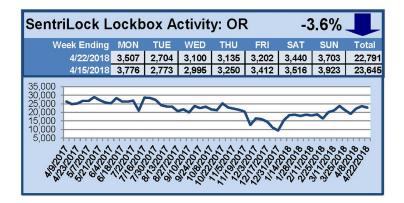

# SentriLock Lockbox Activity April 23-29, 2018

### This Week's Lockbox Activity

For the week of April 23-29, 2018, these charts show the number of times RMLS™ subscribers opened SentriLock lockboxes in Oregon and Washington. Washington and Oregon both saw an increase in activity this week.