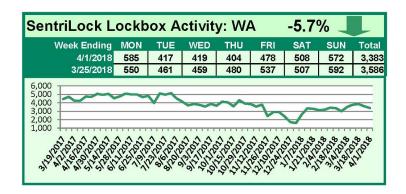

# SentriLock Lockbox Activity March 26-April 1, 2018

### This Week's Lockbox Activity

For the week of March 26-April 1, 2018, these charts show the number of times RMLS™ subscribers opened SentriLock lockboxes in Oregon and Washington. Activity decreased in both Oregon and Washington this week.