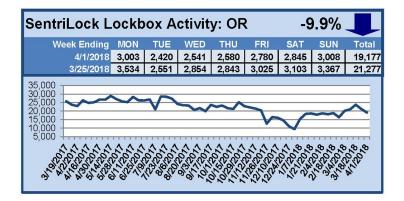

# SentriLock Lockbox Activity March 26-April 1, 2018

### This Week's Lockbox Activity

For the week of March 26-April 1, 2018, these charts show the number of times RMLS™ subscribers opened SentriLock lockboxes in Oregon and Washington. Activity decreased in both Oregon and Washington this week.