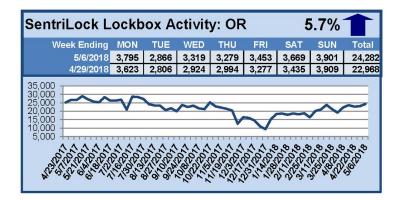

# SentriLock Lockbox Activity April 30-May 6, 2018

#### This Week's Lockbox Activity

For the week of April 30-May 6, 2018, these charts show the number of times RMLS™ subscribers opened SentriLock lockboxes in Oregon and Washington. Activity in Oregon increased this week as activity in Washington decreased slightly.