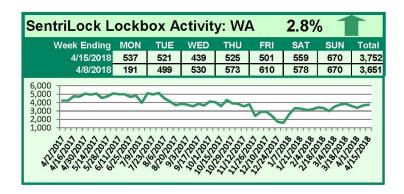

# SentriLock Lockbox Activity April 9-15, 2018

#### This Week's Lockbox Activity

For the week of April 9-15, 2018, these charts show the number of times RMLS™ subscribers opened SentriLock lockboxes in Oregon and Washington. Activity increased in both states again this week.