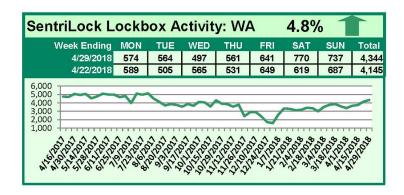

# SentriLock Lockbox Activity April 23-29, 2018

### This Week's Lockbox Activity

For the week of April 23-29, 2018, these charts show the number of times RMLS™ subscribers opened SentriLock lockboxes in Oregon and Washington. Washington and Oregon both saw an increase in activity this week.