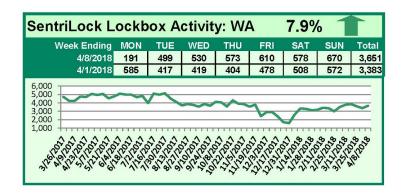

# SentriLock Lockbox Activity April 2-8, 2018

### This Week's Lockbox Activity

For the week of April 2-8, 2018, these charts show the number of times RMLS™ subscribers opened SentriLock lockboxes in Oregon and Washington. Activity increased in both states this week.