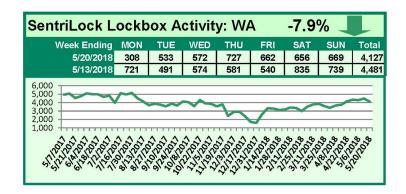

# SentriLock Lockbox Activity May 14-20, 2018

#### This Week's Lockbox Activity

For the week of May 14-20, 2018, these charts show the number of times RMLS™ subscribers opened SentriLock lockboxes in Oregon and Washington. Activity decreased in both Oregon and Washington this week.