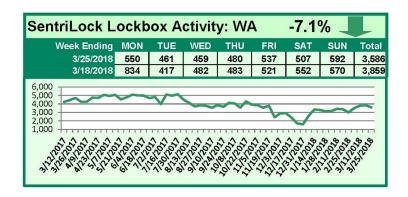

### SentriLock Lockbox Activity March 19-25, 2018

#### This Week's Lockbox Activity

For the week of March 19-25, 2018, these charts show the number of times RMLS™ subscribers opened SentriLock lockboxes in Oregon and Washington. Activity decreased in both Oregon and Washington this week.