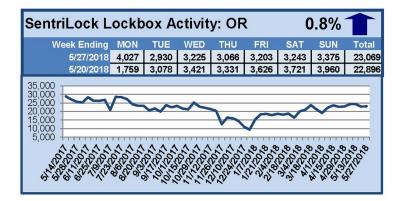

# SentriLock Lockbox Activity May 21-27, 2018

#### This Week's Lockbox Activity

For the week of May 21-27, 2018, these charts show the number of times RMLS™ subscribers opened SentriLock lockboxes in Oregon and Washington. Activity increased in both Oregon and Washington this week.