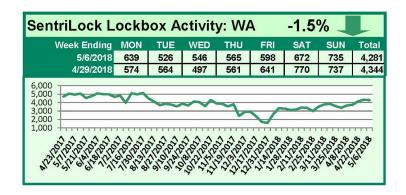

# SentriLock Lockbox Activity April 30-May 6, 2018

#### This Week's Lockbox Activity

For the week of April 30-May 6, 2018, these charts show the number of times RMLS™ subscribers opened SentriLock lockboxes in Oregon and Washington. Activity in Oregon increased this week as activity in Washington decreased slightly.