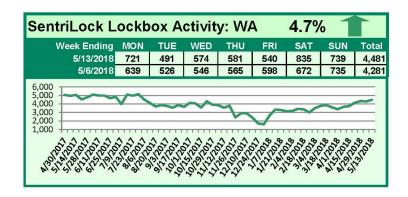

# SentriLock Lockbox Activity May 7-13, 2018

#### This Week's Lockbox Activity

For the week of May 7-13, 2018, these charts show the number of times RMLS™ subscribers opened SentriLock lockboxes in Oregon and Washington. Activity increased in both Oregon and Washington this week.