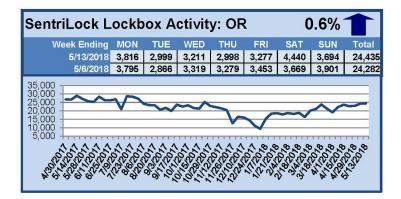

# SentriLock Lockbox Activity May 7-13, 2018

#### This Week's Lockbox Activity

For the week of May 7-13, 2018, these charts show the number of times RMLS™ subscribers opened SentriLock lockboxes in Oregon and Washington. Activity increased in both Oregon and Washington this week.