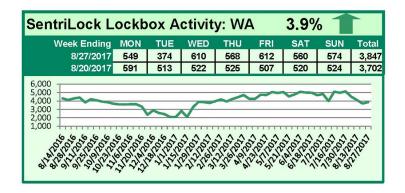

# SentriLock Lockbox Activity August 21-27, 2017

### This Week's Lockbox Activity

For the week of August 21-27, 2017, these charts show the number of times RMLS<sup>™</sup> subscribers opened SentriLock lockboxes in Oregon and Washington. Washington saw an increase in activity this week, while activity decreased in Oregon.