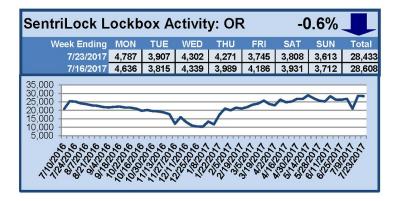

# SentriLock Lockbox Activity July 17-23, 2017

### This Week's Lockbox Activity

For the week of July 17-23, 2017, these charts show the number of times RMLS<sup>™</sup> subscribers opened SentriLock lockboxes in Oregon and Washington. Activity decreased in both states this week.