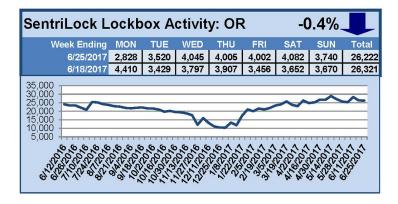

## SentriLock Lockbox Activity June 19-25, 2017

### This Week's Lockbox Activity

For the week of June 19-25, 2017, these charts show the number of times RMLS<sup>™</sup> subscribers opened SentriLock lockboxes in Oregon and Washington. Activity decreased in both Oregon and Washington this week.