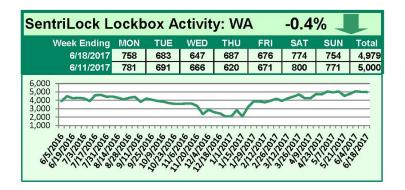

## SentriLock Lockbox Activity June 12-18, 2017

### This Week's Lockbox Activity

For the week of June 12-18, 2017, these charts show the number of times RMLS<sup>™</sup> subscribers opened SentriLock lockboxes in Oregon and Washington. Activity decreased in both Oregon and Washington this week.