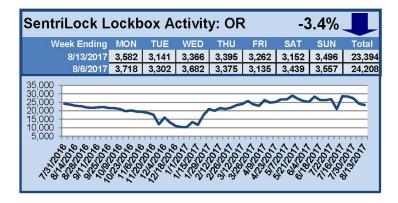

## SentriLock Lockbox Activity August 7-13, 2017

### This Week's Lockbox Activity

For the week of August 7-13, 2017, these charts show the number of times RMLS<sup>™</sup> subscribers opened SentriLock lockboxes in Oregon and Washington. Activity decreased in both Oregon and Washington again this week.