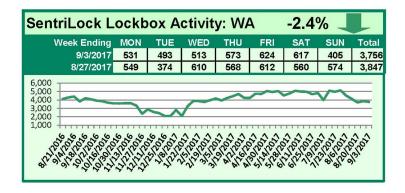

## SentriLock Lockbox Activity August 28-September 3, 2017

### This Week's Lockbox Activity

For the week of August 28-September 3, 2017, these charts show the number of times RMLS<sup>™</sup> subscribers opened SentriLock lockboxes in Oregon and Washington. Activity increased in Oregon this week while decreasing in Washington.