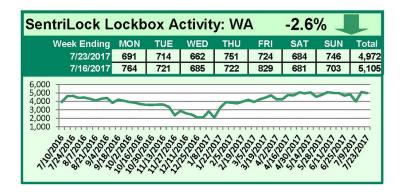

# SentriLock Lockbox Activity July 17-23, 2017

### This Week's Lockbox Activity

For the week of July 17-23, 2017, these charts show the number of times RMLS<sup>™</sup> subscribers opened SentriLock lockboxes in Oregon and Washington. Activity decreased in both states this week.