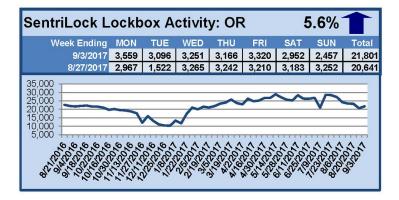

## SentriLock Lockbox Activity August 28-September 3, 2017

### This Week's Lockbox Activity

For the week of August 28-September 3, 2017, these charts show the number of times RMLS<sup>™</sup> subscribers opened SentriLock lockboxes in Oregon and Washington. Activity increased in Oregon this week while decreasing in Washington.