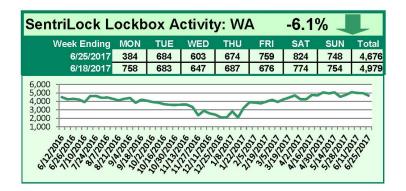

## SentriLock Lockbox Activity June 19-25, 2017

### This Week's Lockbox Activity

For the week of June 19-25, 2017, these charts show the number of times RMLS<sup>™</sup> subscribers opened SentriLock lockboxes in Oregon and Washington. Activity decreased in both Oregon and Washington this week.