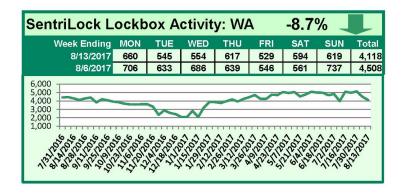

## SentriLock Lockbox Activity August 7-13, 2017

### This Week's Lockbox Activity

For the week of August 7-13, 2017, these charts show the number of times RMLS<sup>™</sup> subscribers opened SentriLock lockboxes in Oregon and Washington. Activity decreased in both Oregon and Washington again this week.