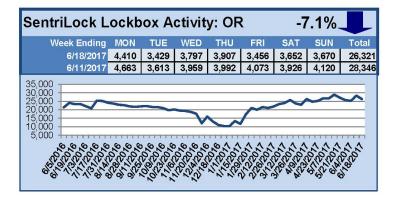

## SentriLock Lockbox Activity June 12-18, 2017

### This Week's Lockbox Activity

For the week of June 12-18, 2017, these charts show the number of times RMLS<sup>™</sup> subscribers opened SentriLock lockboxes in Oregon and Washington. Activity decreased in both Oregon and Washington this week.