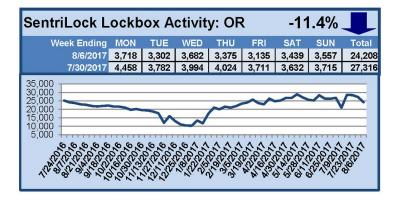

# SentriLock Lockbox Activity July 31-August 6, 2017

### This Week's Lockbox Activity

For the week of July 31-August 6, 2017, these charts show the number of times RMLS<sup>™</sup> subscribers opened SentriLock lockboxes in Oregon and Washington. Activity decreased in both Oregon and Washington this week.