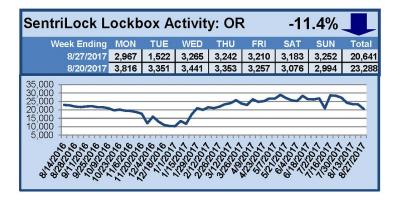

# SentriLock Lockbox Activity August 21-27, 2017

### This Week's Lockbox Activity

For the week of August 21-27, 2017, these charts show the number of times RMLS<sup>™</sup> subscribers opened SentriLock lockboxes in Oregon and Washington. Washington saw an increase in activity this week, while activity decreased in Oregon.