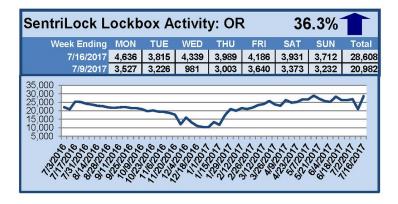

# SentriLock Lockbox Activity July 10-16, 2017

### This Week's Lockbox Activity

For the week of July 10-16, 2017, these charts show the number of times RMLS<sup>™</sup> subscribers opened SentriLock lockboxes in Oregon and Washington. Activity increased in both states this week.