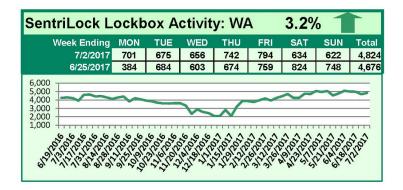

## SentriLock Lockbox Activity June 26-July 2, 2017

### This Week's Lockbox Activity

For the week of June 26-July 2, 2017, these charts show the number of times RMLS<sup>™</sup> subscribers opened SentriLock lockboxes in Oregon and Washington. Activity increased in both Oregon and Washington this week.