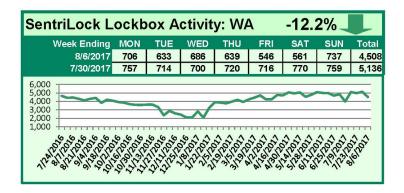

# SentriLock Lockbox Activity July 31-August 6, 2017

### This Week's Lockbox Activity

For the week of July 31-August 6, 2017, these charts show the number of times RMLS<sup>™</sup> subscribers opened SentriLock lockboxes in Oregon and Washington. Activity decreased in both Oregon and Washington this week.