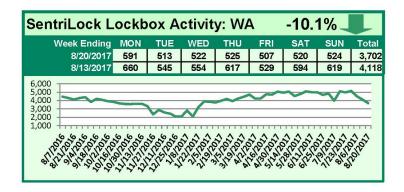

# SentriLock Lockbox Activity August 14-20, 2017

### This Week's Lockbox Activity

For the week of August 14-20, 2017, these charts show the number of times RMLS<sup>™</sup> subscribers opened SentriLock lockboxes in Oregon and Washington. Activity decreased in both Oregon and Washington again this week.