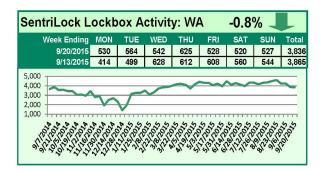

# SentriLock Lockbox Activity September 14-20, 2015

For the week of September 14-20, 2015, these charts show the number of times RMLS<sup>™</sup> subscribers opened SentriLock lockboxes in Oregon and Washington. Showing activity rose in Oregon this week, but fell slightly in Washington.

For a larger version of each chart, visit the RMLS™ photostream on Flickr.