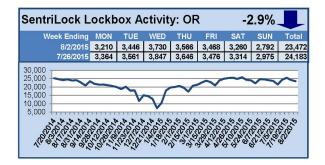

## SentriLock Lockbox Activity July 27-August 2, 2015

For the week of July 27-August 2, 2015, these charts show the number of times RMLS<sup>™</sup> subscribers opened SentriLock lockboxes in Oregon and Washington. Showing activity in Washington rose this week, while activity in Oregon decreased.

For a larger version of each chart, visit the RMLS™ photostream on Flickr.