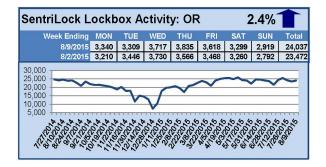

### SentriLock Lockbox Activity August 3-9, 2015

For the week of August 3-9, 2015, these charts show the number of times RMLS<sup>™</sup> subscribers opened SentriLock lockboxes in Oregon and Washington. Showing activity increased in both Oregon and Washington during this period.

For a larger version of each chart, visit the RMLS™ photostream on Flickr.