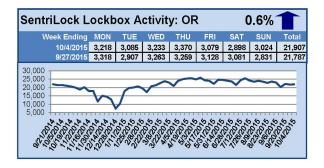

### SentriLock Lockbox Activity

### September 21-27, 2015

| SentriLock Lockbox Activity: OR                                                                                                                                                                                                                                                                                                                                                                                                                                                                                                                                                                                                                                                                                                                                                                                                                                                                                                                                                                                                                                                                                                                                                                                                                                                                                                                                                                                                                                                                                                                                                                                                                                                                                                                                                                                                                                                                                                                                                                                                                                                                                                                                                                                                                                                                                                                                                                                                                                                                                                                                                                                                                                                                                                    |       |       |       |       |       | -1.6% |       |        |
|------------------------------------------------------------------------------------------------------------------------------------------------------------------------------------------------------------------------------------------------------------------------------------------------------------------------------------------------------------------------------------------------------------------------------------------------------------------------------------------------------------------------------------------------------------------------------------------------------------------------------------------------------------------------------------------------------------------------------------------------------------------------------------------------------------------------------------------------------------------------------------------------------------------------------------------------------------------------------------------------------------------------------------------------------------------------------------------------------------------------------------------------------------------------------------------------------------------------------------------------------------------------------------------------------------------------------------------------------------------------------------------------------------------------------------------------------------------------------------------------------------------------------------------------------------------------------------------------------------------------------------------------------------------------------------------------------------------------------------------------------------------------------------------------------------------------------------------------------------------------------------------------------------------------------------------------------------------------------------------------------------------------------------------------------------------------------------------------------------------------------------------------------------------------------------------------------------------------------------------------------------------------------------------------------------------------------------------------------------------------------------------------------------------------------------------------------------------------------------------------------------------------------------------------------------------------------------------------------------------------------------------------------------------------------------------------------------------------------------|-------|-------|-------|-------|-------|-------|-------|--------|
| Week Ending                                                                                                                                                                                                                                                                                                                                                                                                                                                                                                                                                                                                                                                                                                                                                                                                                                                                                                                                                                                                                                                                                                                                                                                                                                                                                                                                                                                                                                                                                                                                                                                                                                                                                                                                                                                                                                                                                                                                                                                                                                                                                                                                                                                                                                                                                                                                                                                                                                                                                                                                                                                                                                                                                                                        | MON   | TUE   | WED   | THU   | FRI   | SAT   | SUN   | Total  |
| 9/27/2015                                                                                                                                                                                                                                                                                                                                                                                                                                                                                                                                                                                                                                                                                                                                                                                                                                                                                                                                                                                                                                                                                                                                                                                                                                                                                                                                                                                                                                                                                                                                                                                                                                                                                                                                                                                                                                                                                                                                                                                                                                                                                                                                                                                                                                                                                                                                                                                                                                                                                                                                                                                                                                                                                                                          | 3,318 | 2,907 | 3,263 | 3,259 | 3,128 | 3,081 | 2,831 | 21,787 |
| 9/20/2015                                                                                                                                                                                                                                                                                                                                                                                                                                                                                                                                                                                                                                                                                                                                                                                                                                                                                                                                                                                                                                                                                                                                                                                                                                                                                                                                                                                                                                                                                                                                                                                                                                                                                                                                                                                                                                                                                                                                                                                                                                                                                                                                                                                                                                                                                                                                                                                                                                                                                                                                                                                                                                                                                                                          | 3,331 | 2,969 | 3,554 | 3,424 | 3,063 | 3,062 | 2,738 | 22,141 |
| 25,000<br>15,000<br>5,000<br>5,000<br>5,000<br>5,000<br>5,000<br>5,000<br>5,000<br>5,000<br>5,000<br>5,000<br>5,000<br>5,000<br>5,000<br>5,000<br>5,000<br>5,000<br>5,000<br>5,000<br>5,000<br>5,000<br>5,000<br>5,000<br>5,000<br>5,000<br>5,000<br>5,000<br>5,000<br>5,000<br>5,000<br>5,000<br>5,000<br>5,000<br>5,000<br>5,000<br>5,000<br>5,000<br>5,000<br>5,000<br>5,000<br>5,000<br>5,000<br>5,000<br>5,000<br>5,000<br>5,000<br>5,000<br>5,000<br>5,000<br>5,000<br>5,000<br>5,000<br>5,000<br>5,000<br>5,000<br>5,000<br>5,000<br>5,000<br>5,000<br>5,000<br>5,000<br>5,000<br>5,000<br>5,000<br>5,000<br>5,000<br>5,000<br>5,000<br>5,000<br>5,000<br>5,000<br>5,000<br>5,000<br>5,000<br>5,000<br>5,000<br>5,000<br>5,000<br>5,000<br>5,000<br>5,000<br>5,000<br>5,000<br>5,000<br>5,000<br>5,000<br>5,000<br>5,000<br>5,000<br>5,000<br>5,000<br>5,000<br>5,000<br>5,000<br>5,000<br>5,000<br>5,000<br>5,000<br>5,000<br>5,000<br>5,000<br>5,000<br>5,000<br>5,000<br>5,000<br>5,000<br>5,000<br>5,000<br>5,000<br>5,000<br>5,000<br>5,000<br>5,000<br>5,000<br>5,000<br>5,000<br>5,000<br>5,000<br>5,000<br>5,000<br>5,000<br>5,000<br>5,000<br>5,000<br>5,000<br>5,000<br>5,000<br>5,000<br>5,000<br>5,000<br>5,000<br>5,000<br>5,000<br>5,000<br>5,000<br>5,000<br>5,000<br>5,000<br>5,000<br>5,000<br>5,000<br>5,000<br>5,000<br>5,000<br>5,000<br>5,000<br>5,000<br>5,000<br>5,000<br>5,000<br>5,000<br>5,000<br>5,000<br>5,000<br>5,000<br>5,000<br>5,000<br>5,000<br>5,000<br>5,000<br>5,000<br>5,000<br>5,000<br>5,000<br>5,000<br>5,000<br>5,000<br>5,000<br>5,000<br>5,000<br>5,000<br>5,000<br>5,000<br>5,000<br>5,000<br>5,000<br>5,000<br>5,000<br>5,000<br>5,000<br>5,000<br>5,000<br>5,000<br>5,000<br>5,000<br>5,000<br>5,000<br>5,000<br>5,000<br>5,000<br>5,000<br>5,000<br>5,000<br>5,000<br>5,000<br>5,000<br>5,000<br>5,000<br>5,000<br>5,000<br>5,000<br>5,000<br>5,000<br>5,000<br>5,000<br>5,000<br>5,000<br>5,000<br>5,000<br>5,000<br>5,000<br>5,000<br>5,000<br>5,000<br>5,000<br>5,000<br>5,000<br>5,000<br>5,000<br>5,000<br>5,000<br>5,000<br>5,000<br>5,000<br>5,000<br>5,000<br>5,000<br>5,000<br>5,000<br>5,000<br>5,000<br>5,000<br>5,000<br>5,000<br>5,000<br>5,000<br>5,000<br>5,000<br>5,000<br>5,000<br>5,000<br>5,000<br>5,000<br>5,000<br>5,000<br>5,000<br>5,000<br>5,000<br>5,000<br>5,000<br>5,000<br>5,000<br>5,000<br>5,000<br>5,000<br>5,000<br>5,000<br>5,000<br>5,000<br>5,000<br>5,000<br>5,000<br>5,000<br>5,000<br>5,000<br>5,000<br>5,000<br>5,000<br>5,000<br>5,000<br>5,000<br>5,000<br>5,000<br>5,000<br>5,000<br>5,000<br>5,000<br>5,000<br>5,000<br>5,000<br>5,000<br>5,000<br>5,000<br>5,000<br>5,000<br>5,000<br>5,000<br>5,000<br>5,000<br>5,000<br>5,000 |       |       |       |       |       |       |       |        |

### This Week's Lockbox Activity

For the week of September 21-27, 2015, these charts show the number of times RMLS<sup>™</sup> subscribers opened SentriLock lockboxes in Oregon and Washington. Washington saw an increase in lockbox activity this week, and Oregon saw a small decrease.

For a larger version of each chart, visit the RMLS™ photostream on Flickr.