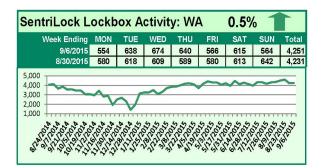

## SentriLock Lockbox Activity August 31-September 6, 2015

For the week of August 31-September 6, 2015, these charts show the number of times RMLS<sup>™</sup> subscribers opened SentriLock lockboxes in Oregon and Washington. In Oregon, activity decreased this week, while activity increased slightly in Washington.

For a larger version of each chart, visit the RMLS™ photostream on Flickr.