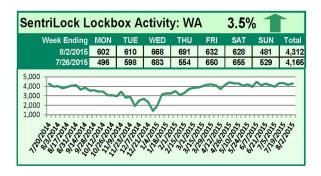

## SentriLock Lockbox Activity July 27-August 2, 2015

For the week of July 27-August 2, 2015, these charts show the number of times RMLS<sup>™</sup> subscribers opened SentriLock lockboxes in Oregon and Washington. Showing activity in Washington rose this week, while activity in Oregon decreased.

For a larger version of each chart, visit the RMLS™ photostream on Flickr.