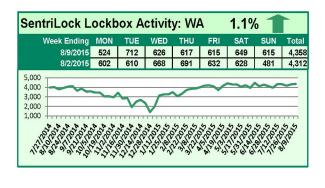

### SentriLock Lockbox Activity August 3-9, 2015

For the week of August 3-9, 2015, these charts show the number of times RMLS<sup>™</sup> subscribers opened SentriLock lockboxes in Oregon and Washington. Showing activity increased in both Oregon and Washington during this period.

For a larger version of each chart, visit the RMLS™ photostream on Flickr.