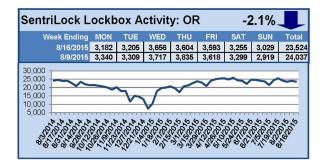

## SentriLock Lockbox Activity August 10-16, 2015

For the week of August 10-16, 2015, these charts show the number of times RMLS<sup>™</sup> subscribers opened SentriLock lockboxes in Oregon and Washington. Washington saw an increase in activity this week, while Oregon saw numbers decrease.

For a larger version of each chart, visit the RMLS™ photostream on Flickr.