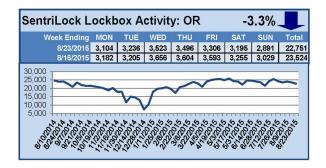

### SentriLock Lockbox Activity August 17-23, 2015

For the week of August 17-23, 2015, these charts show the number of times RMLS<sup>™</sup> subscribers opened SentriLock lockboxes in Oregon and Washington. Activity in Washington rose this week, while activity in Oregon decreased.

For a larger version of each chart, visit the RMLS™ photostream on Flickr.