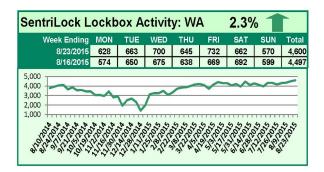

### SentriLock Lockbox Activity August 17-23, 2015

For the week of August 17-23, 2015, these charts show the number of times RMLS<sup>™</sup> subscribers opened SentriLock lockboxes in Oregon and Washington. Activity in Washington rose this week, while activity in Oregon decreased.

For a larger version of each chart, visit the RMLS™ photostream on Flickr.