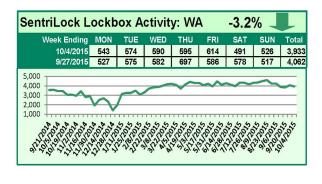

## SentriLock Lockbox Activity September 28-October 4, 2015

#### This Week's Lockbox Activity

For the week of September 28-October 4, 2015, these charts show the number of times RMLS<sup>™</sup> subscribers opened SentriLock lockboxes in Oregon and Washington. Activity in Oregon increased slightly this week; in Washington, activity decreased.

For a larger version of each chart, visit the RMLS™ photostream on Flickr.