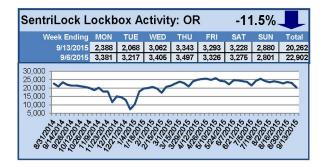

### SentriLock Lockbox Activity September 7-13, 2015

For the week of September 7-13, 2015, these charts show the number of times RMLS<sup>™</sup> subscribers opened SentriLock lockboxes in Oregon and Washington. Oregon and Washington saw decreased activity this week.

For a larger version of each chart, visit the RMLS™ photostream on Flickr.