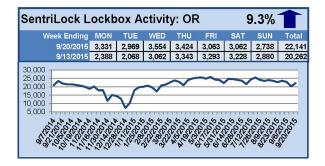

# SentriLock Lockbox Activity September 14-20, 2015

For the week of September 14-20, 2015, these charts show the number of times RMLS<sup>™</sup> subscribers opened SentriLock lockboxes in Oregon and Washington. Showing activity rose in Oregon this week, but fell slightly in Washington.

For a larger version of each chart, visit the RMLS™ photostream on Flickr.