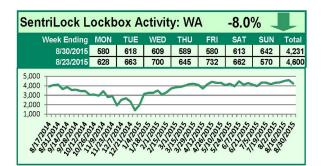

## SentriLock Lockbox Activity August 24-30, 2015

For the week of August 24-30, 2015, these charts show the number of times RMLS<sup>™</sup> subscribers opened SentriLock lockboxes in Oregon and Washington. Activity increased in Oregon this week, and activity decreased in Washington.

For a larger version of each chart, visit the RMLS™ photostream on Flickr.