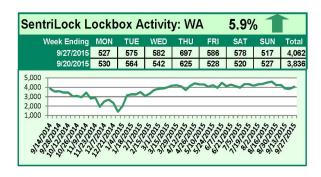

### SentriLock Lockbox Activity

### September 21-27, 2015

| SentriLock Lockbox Activity: OR                                                                                                                                                                                                                                                                                                                                                                                                                                                                                                                                                                                                                                                                                                                                                                                                                                                                                                                                                                                                                                                                                                                                                                                                                                                                                                                                                                                                                                                                                                                                                                                                                                                                                                                                                                                                                                                                                                                                                                                                                                                                                                                                                                                                                                                                                                                                                                                                                                                                                                                                                                                                                                                                                                    |       |       |       |       |       | -1.6% |       |        |
|------------------------------------------------------------------------------------------------------------------------------------------------------------------------------------------------------------------------------------------------------------------------------------------------------------------------------------------------------------------------------------------------------------------------------------------------------------------------------------------------------------------------------------------------------------------------------------------------------------------------------------------------------------------------------------------------------------------------------------------------------------------------------------------------------------------------------------------------------------------------------------------------------------------------------------------------------------------------------------------------------------------------------------------------------------------------------------------------------------------------------------------------------------------------------------------------------------------------------------------------------------------------------------------------------------------------------------------------------------------------------------------------------------------------------------------------------------------------------------------------------------------------------------------------------------------------------------------------------------------------------------------------------------------------------------------------------------------------------------------------------------------------------------------------------------------------------------------------------------------------------------------------------------------------------------------------------------------------------------------------------------------------------------------------------------------------------------------------------------------------------------------------------------------------------------------------------------------------------------------------------------------------------------------------------------------------------------------------------------------------------------------------------------------------------------------------------------------------------------------------------------------------------------------------------------------------------------------------------------------------------------------------------------------------------------------------------------------------------------|-------|-------|-------|-------|-------|-------|-------|--------|
| Week Ending                                                                                                                                                                                                                                                                                                                                                                                                                                                                                                                                                                                                                                                                                                                                                                                                                                                                                                                                                                                                                                                                                                                                                                                                                                                                                                                                                                                                                                                                                                                                                                                                                                                                                                                                                                                                                                                                                                                                                                                                                                                                                                                                                                                                                                                                                                                                                                                                                                                                                                                                                                                                                                                                                                                        | MON   | TUE   | WED   | THU   | FRI   | SAT   | SUN   | Total  |
| 9/27/2015                                                                                                                                                                                                                                                                                                                                                                                                                                                                                                                                                                                                                                                                                                                                                                                                                                                                                                                                                                                                                                                                                                                                                                                                                                                                                                                                                                                                                                                                                                                                                                                                                                                                                                                                                                                                                                                                                                                                                                                                                                                                                                                                                                                                                                                                                                                                                                                                                                                                                                                                                                                                                                                                                                                          | 3,318 | 2,907 | 3,263 | 3,259 | 3,128 | 3,081 | 2,831 | 21,787 |
| 9/20/2015                                                                                                                                                                                                                                                                                                                                                                                                                                                                                                                                                                                                                                                                                                                                                                                                                                                                                                                                                                                                                                                                                                                                                                                                                                                                                                                                                                                                                                                                                                                                                                                                                                                                                                                                                                                                                                                                                                                                                                                                                                                                                                                                                                                                                                                                                                                                                                                                                                                                                                                                                                                                                                                                                                                          | 3,331 | 2,969 | 3,554 | 3,424 | 3,063 | 3,062 | 2,738 | 22,141 |
| 25,000<br>15,000<br>5,000<br>5,000<br>5,000<br>5,000<br>5,000<br>5,000<br>5,000<br>5,000<br>5,000<br>5,000<br>5,000<br>5,000<br>5,000<br>5,000<br>5,000<br>5,000<br>5,000<br>5,000<br>5,000<br>5,000<br>5,000<br>5,000<br>5,000<br>5,000<br>5,000<br>5,000<br>5,000<br>5,000<br>5,000<br>5,000<br>5,000<br>5,000<br>5,000<br>5,000<br>5,000<br>5,000<br>5,000<br>5,000<br>5,000<br>5,000<br>5,000<br>5,000<br>5,000<br>5,000<br>5,000<br>5,000<br>5,000<br>5,000<br>5,000<br>5,000<br>5,000<br>5,000<br>5,000<br>5,000<br>5,000<br>5,000<br>5,000<br>5,000<br>5,000<br>5,000<br>5,000<br>5,000<br>5,000<br>5,000<br>5,000<br>5,000<br>5,000<br>5,000<br>5,000<br>5,000<br>5,000<br>5,000<br>5,000<br>5,000<br>5,000<br>5,000<br>5,000<br>5,000<br>5,000<br>5,000<br>5,000<br>5,000<br>5,000<br>5,000<br>5,000<br>5,000<br>5,000<br>5,000<br>5,000<br>5,000<br>5,000<br>5,000<br>5,000<br>5,000<br>5,000<br>5,000<br>5,000<br>5,000<br>5,000<br>5,000<br>5,000<br>5,000<br>5,000<br>5,000<br>5,000<br>5,000<br>5,000<br>5,000<br>5,000<br>5,000<br>5,000<br>5,000<br>5,000<br>5,000<br>5,000<br>5,000<br>5,000<br>5,000<br>5,000<br>5,000<br>5,000<br>5,000<br>5,000<br>5,000<br>5,000<br>5,000<br>5,000<br>5,000<br>5,000<br>5,000<br>5,000<br>5,000<br>5,000<br>5,000<br>5,000<br>5,000<br>5,000<br>5,000<br>5,000<br>5,000<br>5,000<br>5,000<br>5,000<br>5,000<br>5,000<br>5,000<br>5,000<br>5,000<br>5,000<br>5,000<br>5,000<br>5,000<br>5,000<br>5,000<br>5,000<br>5,000<br>5,000<br>5,000<br>5,000<br>5,000<br>5,000<br>5,000<br>5,000<br>5,000<br>5,000<br>5,000<br>5,000<br>5,000<br>5,000<br>5,000<br>5,000<br>5,000<br>5,000<br>5,000<br>5,000<br>5,000<br>5,000<br>5,000<br>5,000<br>5,000<br>5,000<br>5,000<br>5,000<br>5,000<br>5,000<br>5,000<br>5,000<br>5,000<br>5,000<br>5,000<br>5,000<br>5,000<br>5,000<br>5,000<br>5,000<br>5,000<br>5,000<br>5,000<br>5,000<br>5,000<br>5,000<br>5,000<br>5,000<br>5,000<br>5,000<br>5,000<br>5,000<br>5,000<br>5,000<br>5,000<br>5,000<br>5,000<br>5,000<br>5,000<br>5,000<br>5,000<br>5,000<br>5,000<br>5,000<br>5,000<br>5,000<br>5,000<br>5,000<br>5,000<br>5,000<br>5,000<br>5,000<br>5,000<br>5,000<br>5,000<br>5,000<br>5,000<br>5,000<br>5,000<br>5,000<br>5,000<br>5,000<br>5,000<br>5,000<br>5,000<br>5,000<br>5,000<br>5,000<br>5,000<br>5,000<br>5,000<br>5,000<br>5,000<br>5,000<br>5,000<br>5,000<br>5,000<br>5,000<br>5,000<br>5,000<br>5,000<br>5,000<br>5,000<br>5,000<br>5,000<br>5,000<br>5,000<br>5,000<br>5,000<br>5,000<br>5,000<br>5,000<br>5,000<br>5,000<br>5,000<br>5,000<br>5,000<br>5,000<br>5,000<br>5,000<br>5,000<br>5,000<br>5,000<br>5,000<br>5,000<br>5,000<br>5,000<br>5,000<br>5,000<br>5,000<br>5,000<br>5,000<br>5,000<br>5,000<br>5,000 |       |       |       |       |       |       |       |        |

### This Week's Lockbox Activity

For the week of September 21-27, 2015, these charts show the number of times RMLS<sup>™</sup> subscribers opened SentriLock lockboxes in Oregon and Washington. Washington saw an increase in lockbox activity this week, and Oregon saw a small decrease.

For a larger version of each chart, visit the RMLS™ photostream on Flickr.