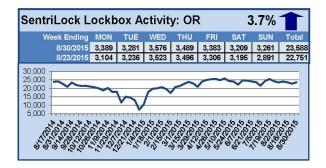

## SentriLock Lockbox Activity August 24-30, 2015

For the week of August 24-30, 2015, these charts show the number of times RMLS<sup>™</sup> subscribers opened SentriLock lockboxes in Oregon and Washington. Activity increased in Oregon this week, and activity decreased in Washington.

For a larger version of each chart, visit the RMLS™ photostream on Flickr.