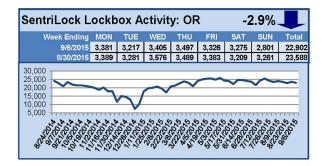

## SentriLock Lockbox Activity August 31-September 6, 2015

For the week of August 31-September 6, 2015, these charts show the number of times RMLS<sup>™</sup> subscribers opened SentriLock lockboxes in Oregon and Washington. In Oregon, activity decreased this week, while activity increased slightly in Washington.

For a larger version of each chart, visit the RMLS™ photostream on Flickr.