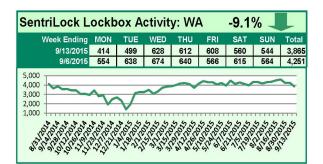

### SentriLock Lockbox Activity September 7-13, 2015

For the week of September 7-13, 2015, these charts show the number of times RMLS<sup>™</sup> subscribers opened SentriLock lockboxes in Oregon and Washington. Oregon and Washington saw decreased activity this week.

For a larger version of each chart, visit the RMLS™ photostream on Flickr.