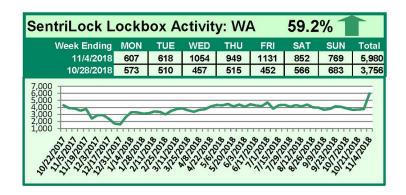

# SentriLock Lockbox Activity November 5-November 11, 2018

#### This Week's Lockbox Activity

For the week of November 5-11, 2018, these charts show the number of times RMLS™ subscribers opened SentriLock lockboxes in Oregon and Washington. Activity decreased in both Oregon and Washington this week.

For a larger version of each chart, visit the RMLS™ photostream on Flickr.