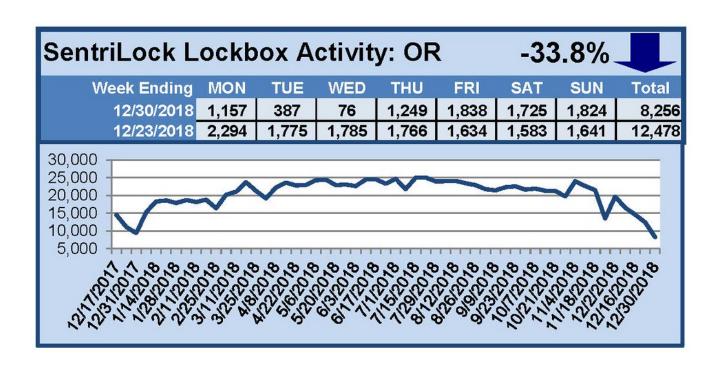

# SentriLock Lockbox Activity December 24-30, 2018

This Week's Lockbox Activity

For the week of December 24-30, 2018, these charts show the number of times RMLS™ subscribers opened SentriLock lockboxes in Oregon and Washington. Oregon and Washington both saw decreased activity this week.