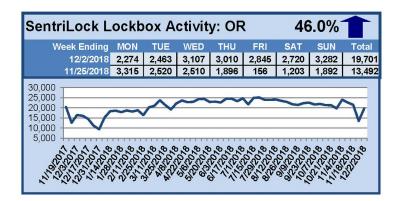

### SentriLock Lockbox Activity November 26-December 2, 2018

#### This Week's Lockbox Activity

For the week of November 26-December 2, 2018, these charts show the number of times  $RMLS^{\scriptscriptstyle TM}$  subscribers opened SentriLock

lockboxes in Oregon and Washington. Activity increased sharply in both Oregon and Washington again this week.