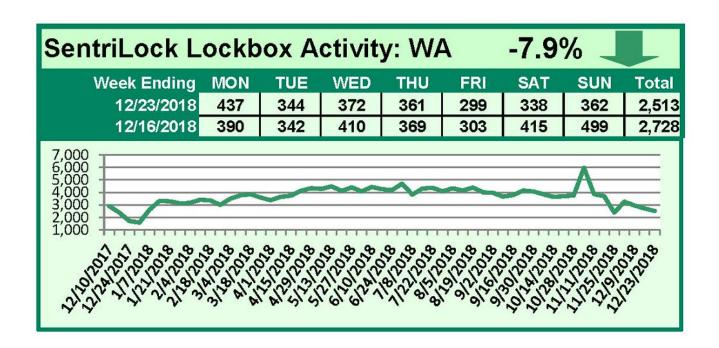

# SentriLock Lockbox Activity December 17-23, 2018

#### This Week's Lockbox Activity

For the week of December 17-23, 2018, these charts show the number of times RMLS™ subscribers opened SentriLock lockboxes in Oregon and Washington. Oregon and Washington both saw activity decrease this week.