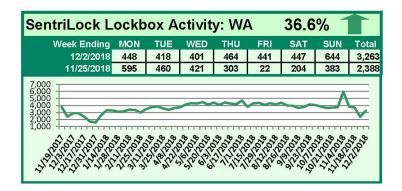

### SentriLock Lockbox Activity November 26-December 2, 2018

#### This Week's Lockbox Activity

For the week of November 26-December 2, 2018, these charts show the number of times  $RMLS^{\scriptscriptstyle TM}$  subscribers opened SentriLock

lockboxes in Oregon and Washington. Activity increased sharply in both Oregon and Washington again this week.