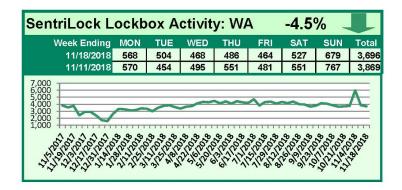

## SentriLock Lockbox Activity November 12-November 18, 2018

#### This Week's Lockbox Activity

For the week of November 12-18, 2018, these charts show the number of times RMLS™ subscribers opened SentriLock lockboxes in Oregon and Washington. Activity decreased in both Oregon and Washington this week.