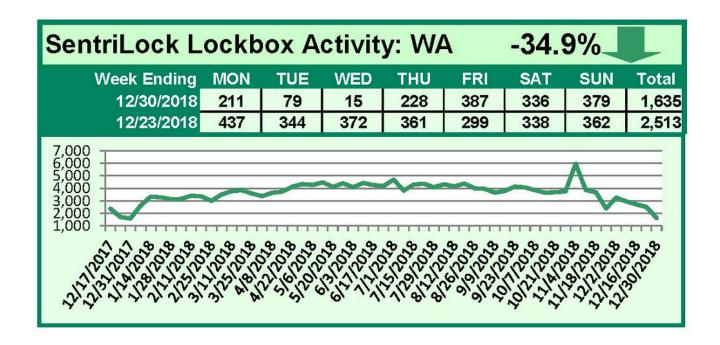

# SentriLock Lockbox Activity December 24-30, 2018

This Week's Lockbox Activity

For the week of December 24-30, 2018, these charts show the number of times RMLS™ subscribers opened SentriLock lockboxes in Oregon and Washington. Oregon and Washington both saw decreased activity this week.