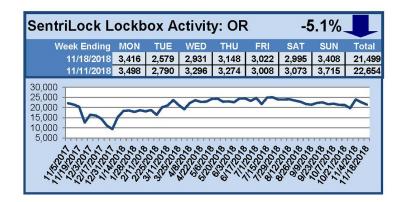

## SentriLock Lockbox Activity November 12-November 18, 2018

#### This Week's Lockbox Activity

For the week of November 12-18, 2018, these charts show the number of times RMLS™ subscribers opened SentriLock lockboxes in Oregon and Washington. Activity decreased in both Oregon and Washington this week.