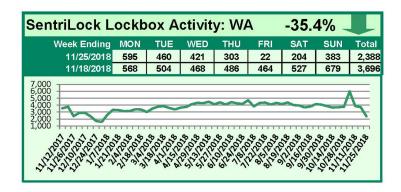

## SentriLock Lockbox Activity November 19-25, 2018

### This Week's Lockbox Activity

For the week of November 19-25, 2018, these charts show the number of times RMLS™ subscribers opened SentriLock lockboxes in Oregon and Washington. Activity decreased sharply in both Oregon and Washington this week.