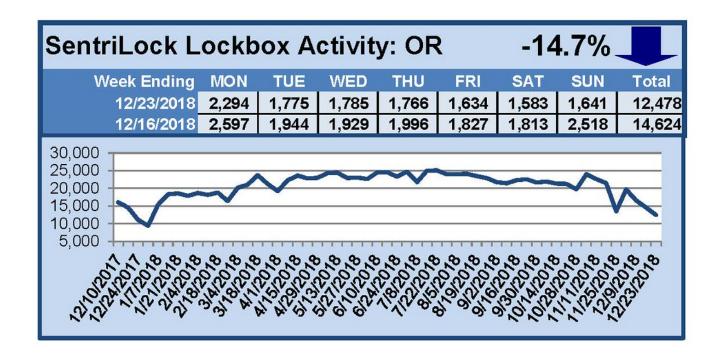

# SentriLock Lockbox Activity December 17-23, 2018

#### This Week's Lockbox Activity

For the week of December 17-23, 2018, these charts show the number of times RMLS™ subscribers opened SentriLock lockboxes in Oregon and Washington. Oregon and Washington both saw activity decrease this week.