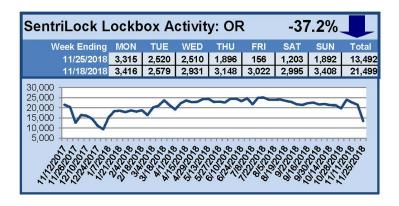

## SentriLock Lockbox Activity November 19-25, 2018

### This Week's Lockbox Activity

For the week of November 19-25, 2018, these charts show the number of times RMLS™ subscribers opened SentriLock lockboxes in Oregon and Washington. Activity decreased sharply in both Oregon and Washington this week.