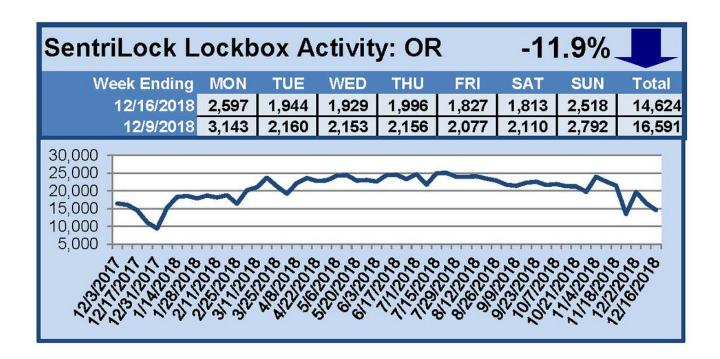

### SentriLock Lockbox Activity

### December 10-16, 2018

#### This Week's Lockbox Activity

For the week of December 10-16, 2018, these charts show the

number of times RMLS™ subscribers opened SentriLock lockboxes in Oregon and Washington. Oregon and Washington both saw activity decrease this week.