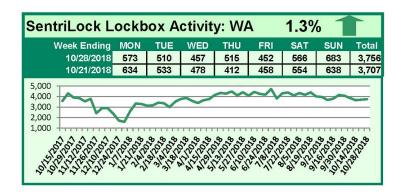

# SentriLock Lockbox Activity October 29-November 4, 2018

### This Week's Lockbox Activity

For the week of October 29-November 4, 2018, these charts show the number of times RMLS™ subscribers opened SentriLock lockboxes in Oregon and Washington. Activity increased in both Oregon and Washington this week, possibly due to the beginning of SentriLock upgrade events in both states.

For a larger version of each chart, visit the RMLS™ photostream on Flickr.