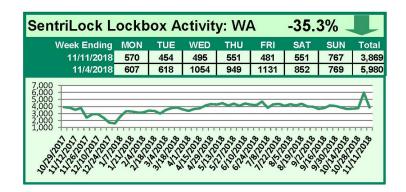

## SentriLock Lockbox Activity November 12-November 18, 2018

#### This Week's Lockbox Activity

For the week of November 12-18, 2018, these charts show the number of times RMLS™ subscribers opened SentriLock lockboxes in Oregon and Washington. Activity decreased in both Oregon and Washington this week.

For a larger version of each chart, visit the  $\mathsf{RMLS}^{\scriptscriptstyle\mathsf{TM}}$  photostream on Flickr.