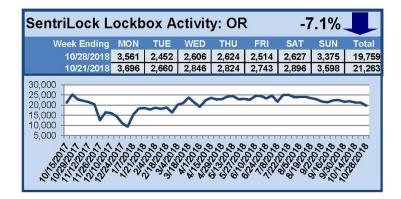

# SentriLock Lockbox Activity October 22-28, 2018

### This Week's Lockbox Activity

For the week of October 22-28, 2018, these charts show the number of times RMLS™ subscribers opened SentriLock lockboxes in Oregon and Washington. Activity increased in Washington and decreased in Oregon this week.

For a larger version of each chart, visit the RMLS™ photostream on Flickr.