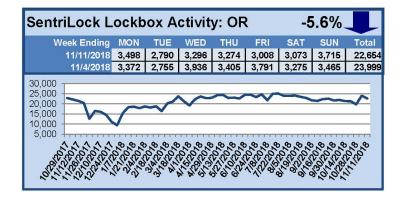

## SentriLock Lockbox Activity November 12-November 18, 2018

#### This Week's Lockbox Activity

For the week of November 12-18, 2018, these charts show the number of times RMLS™ subscribers opened SentriLock lockboxes in Oregon and Washington. Activity decreased in both Oregon and Washington this week.

For a larger version of each chart, visit the  $\mathsf{RMLS}^{\scriptscriptstyle\mathsf{TM}}$  photostream on Flickr.