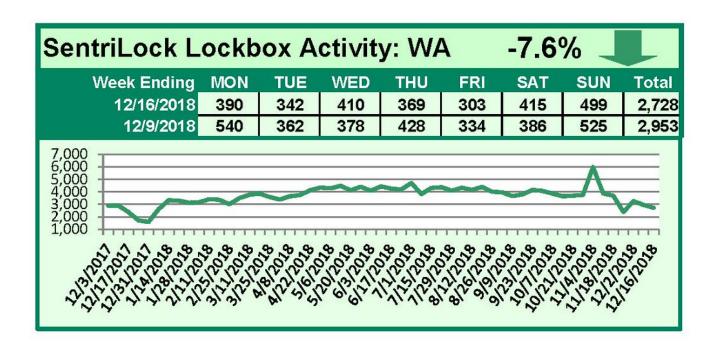

### SentriLock Lockbox Activity

### December 10-16, 2018

#### This Week's Lockbox Activity

For the week of December 10-16, 2018, these charts show the

number of times RMLS™ subscribers opened SentriLock lockboxes in Oregon and Washington. Oregon and Washington both saw activity decrease this week.