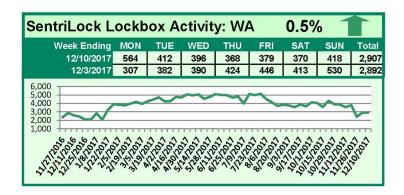

# SentriLock Lockbox Activity December 4-10, 2017

#### This Week's Lockbox Activity

For the week of December 4-10, 2017, these charts show the number of times RMLS™ subscribers opened SentriLock lockboxes in Oregon and Washington. Activity in Washington saw a slight increase while activity in Oregon decreased this week.