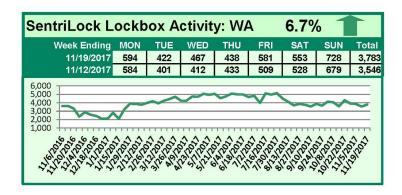

# SentriLock Lockbox Activity November 13-19, 2017

#### This Week's Lockbox Activity

For the week of November 13-19, 2017, these charts show the number of times RMLS™ subscribers opened SentriLock lockboxes in Oregon and Washington. Activity increased in Washington and decreased in Oregon this week.