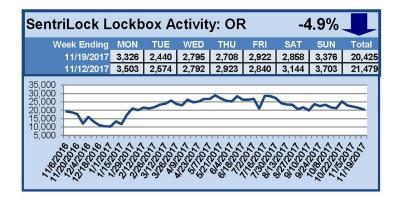

# SentriLock Lockbox Activity November 13-19, 2017

#### This Week's Lockbox Activity

For the week of November 13-19, 2017, these charts show the number of times RMLS™ subscribers opened SentriLock lockboxes in Oregon and Washington. Activity increased in Washington and decreased in Oregon this week.