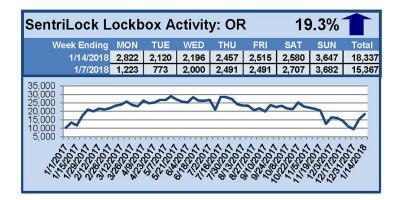

# SentriLock Lockbox Activity January 8-14, 2018

#### This Week's Lockbox Activity

For the week of January 8-14, 2018, these charts show the number of times RMLS™ subscribers opened SentriLock lockboxes in Oregon and Washington. Both Oregon and Washington saw an increase in activity this week.