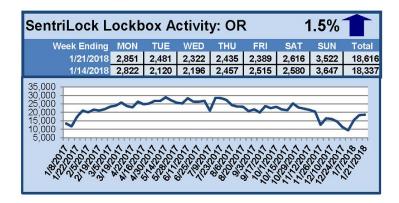

# SentriLock Lockbox Activity January 15-21, 2018

#### This Week's Lockbox Activity

For the week of January 15-21, 2018, these charts show the number of times RMLS™ subscribers opened SentriLock lockboxes in Oregon and Washington. Washington saw a decrease in activity this week, while activity rose in Oregon.