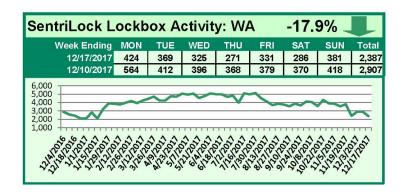

# SentriLock Lockbox Activity December 11-17, 2017

### This Week's Lockbox Activity

For the week of December 11-17, 2017, these charts show the number of times RMLS™ subscribers opened SentriLock lockboxes in Oregon and Washington. Both states both saw a decrease in activity this week.