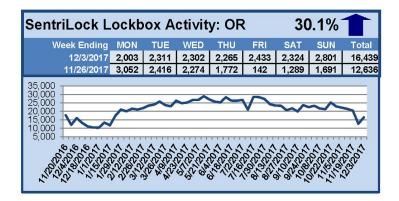

# SentriLock Lockbox Activity November 27-December 3, 2017

#### This Week's Lockbox Activity

For the week of November 27-December 3, 2017, these charts show the number of times RMLS™ subscribers opened SentriLock lockboxes in Oregon and Washington. Both Oregon and Washington saw an increase in activity this week.