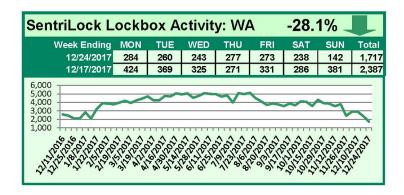

# SentriLock Lockbox Activity December 18-24, 2017

### This Week's Lockbox Activity

For the week of December 18-24, 2017, these charts show the number of times RMLS™ subscribers opened SentriLock lockboxes in Oregon and Washington. Oregon and Washington both saw a decrease in activity this week.