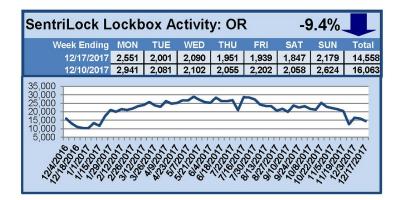

# SentriLock Lockbox Activity December 11-17, 2017

### This Week's Lockbox Activity

For the week of December 11-17, 2017, these charts show the number of times RMLS™ subscribers opened SentriLock lockboxes in Oregon and Washington. Both states both saw a decrease in activity this week.