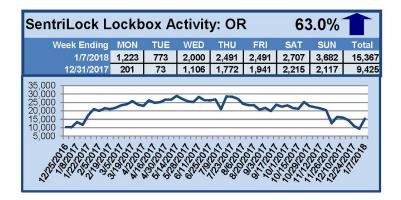

# SentriLock Lockbox Activity January 1-7, 2018

#### This Week's Lockbox Activity

For the week of January 1-7, 2018, these charts show the number of times RMLS™ subscribers opened SentriLock lockboxes in Oregon and Washington. An increase in activity was seen in both Oregon and Washington this week.