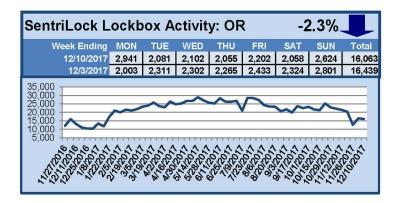

# SentriLock Lockbox Activity December 4-10, 2017

#### This Week's Lockbox Activity

For the week of December 4-10, 2017, these charts show the number of times RMLS™ subscribers opened SentriLock lockboxes in Oregon and Washington. Activity in Washington saw a slight increase while activity in Oregon decreased this week.