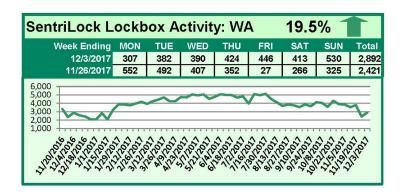

# SentriLock Lockbox Activity November 27-December 3, 2017

#### This Week's Lockbox Activity

For the week of November 27-December 3, 2017, these charts show the number of times RMLS™ subscribers opened SentriLock lockboxes in Oregon and Washington. Both Oregon and Washington saw an increase in activity this week.