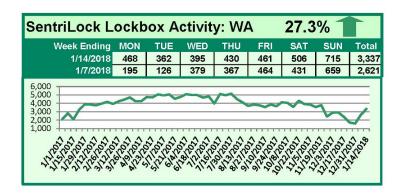

# SentriLock Lockbox Activity January 8-14, 2018

#### This Week's Lockbox Activity

For the week of January 8-14, 2018, these charts show the number of times RMLS™ subscribers opened SentriLock lockboxes in Oregon and Washington. Both Oregon and Washington saw an increase in activity this week.