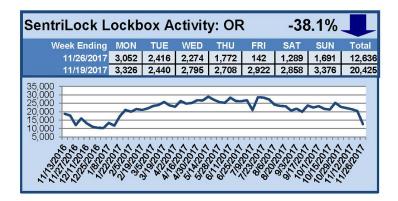

# SentriLock Lockbox Activity November 20-26, 2017

### This Week's Lockbox Activity

For the week of November 20-26, 2017, these charts show the number of times RMLS™ subscribers opened SentriLock lockboxes in Oregon and Washington. Activity decreased in both Oregon and Washington this week.