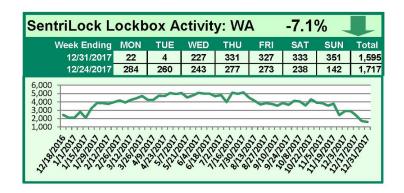

# SentriLock Lockbox Activity December 25-31, 2017

### This Week's Lockbox Activity

For the week of December 25-31, 2017, these charts show the number of times RMLS™ subscribers opened SentriLock lockboxes in Oregon and Washington. Oregon and Washington both saw a decrease in activity this week.