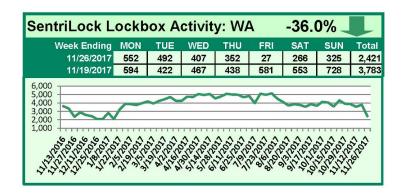

# SentriLock Lockbox Activity November 20-26, 2017

### This Week's Lockbox Activity

For the week of November 20-26, 2017, these charts show the number of times RMLS™ subscribers opened SentriLock lockboxes in Oregon and Washington. Activity decreased in both Oregon and Washington this week.