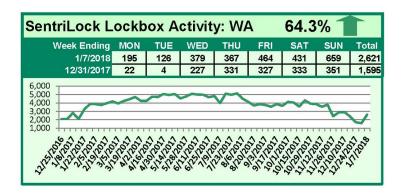

# SentriLock Lockbox Activity January 1-7, 2018

#### This Week's Lockbox Activity

For the week of January 1-7, 2018, these charts show the number of times RMLS™ subscribers opened SentriLock lockboxes in Oregon and Washington. An increase in activity was seen in both Oregon and Washington this week.