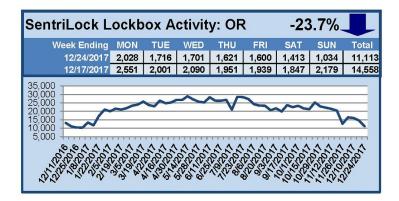

# SentriLock Lockbox Activity December 18-24, 2017

### This Week's Lockbox Activity

For the week of December 18-24, 2017, these charts show the number of times RMLS™ subscribers opened SentriLock lockboxes in Oregon and Washington. Oregon and Washington both saw a decrease in activity this week.