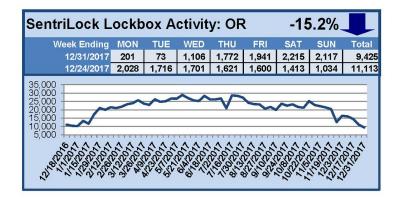

# SentriLock Lockbox Activity December 25-31, 2017

### This Week's Lockbox Activity

For the week of December 25-31, 2017, these charts show the number of times RMLS™ subscribers opened SentriLock lockboxes in Oregon and Washington. Oregon and Washington both saw a decrease in activity this week.