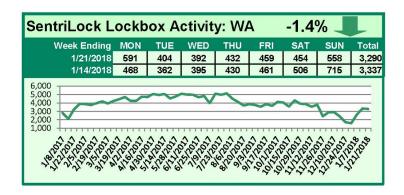

# SentriLock Lockbox Activity January 15-21, 2018

#### This Week's Lockbox Activity

For the week of January 15-21, 2018, these charts show the number of times RMLS™ subscribers opened SentriLock lockboxes in Oregon and Washington. Washington saw a decrease in activity this week, while activity rose in Oregon.