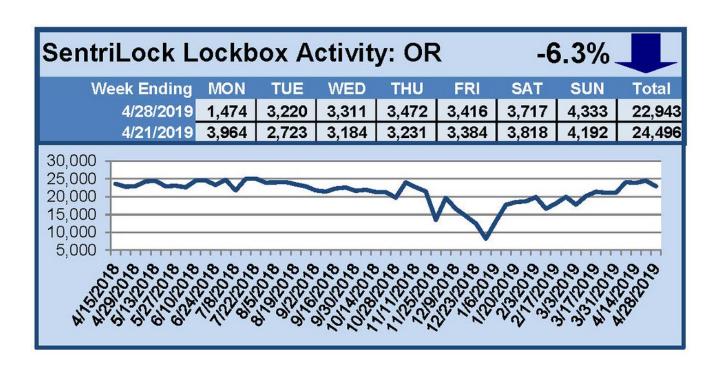

## SentriLock Lockbox Activity April 22-28, 2019

This Week's Lockbox Activity

For the week of April 22-28, 2019, these charts show the number of times RMLS™ subscribers opened SentriLock lockboxes in Oregon and Washington. Activity decreased in both states this week.