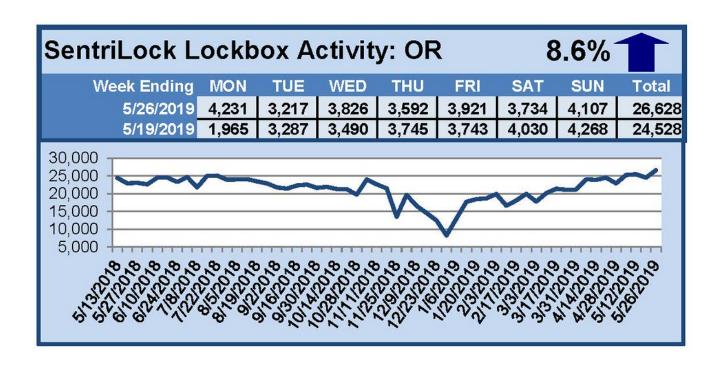

## SentriLock Lockbox Activity May 20-26, 2019

For the week of May 20-26, 2019, these charts show the number of times RMLS™ subscribers opened SentriLock lockboxes in Oregon and Washington. Activity increased in both states this week.