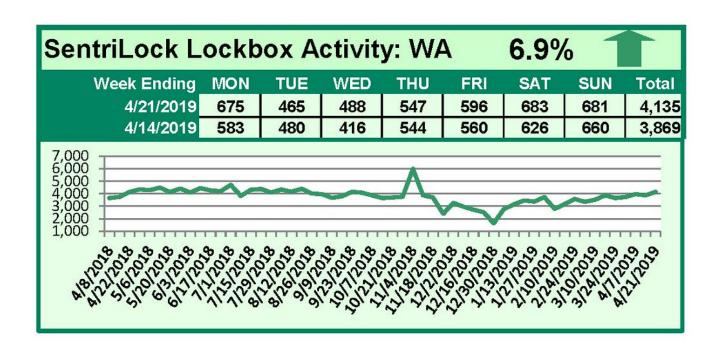

## SentriLock Lockbox Activity April 15-21, 2019

For the week of April 15-21, 2019, these charts show the number of times RMLS™ subscribers opened SentriLock lockboxes in Oregon and Washington. Activity increased in both states this week.