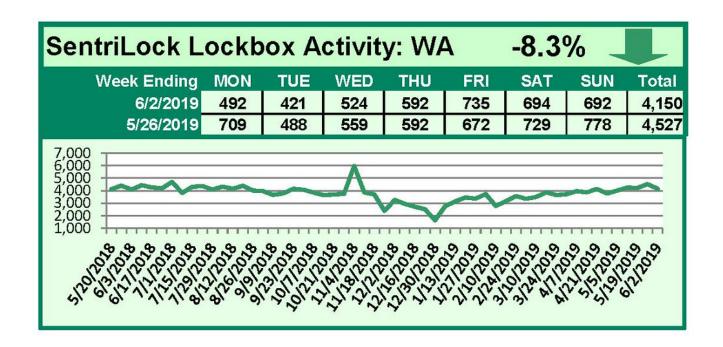

### SentriLock Lockbox Activity May 27-June 2, 2019

For the week of May 27-June 2, 2019, these charts show the number of times RMLS™ subscribers opened SentriLock lockboxes in Oregon and Washington. Activity in both states decreased this week.

For a larger version of each chart, visit the  $\mathsf{RMLS}^{\scriptscriptstyle\mathsf{IM}}$  photostream on Flickr.