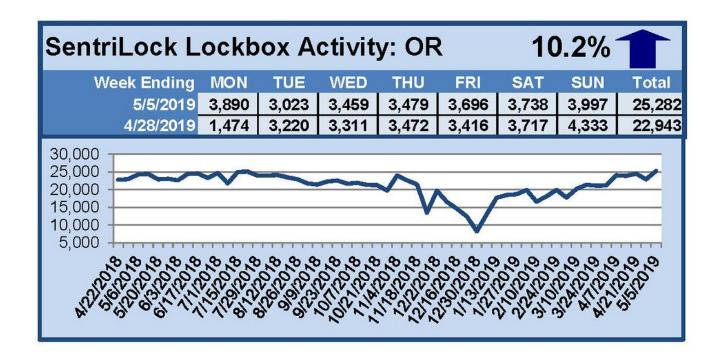

### SentriLock Lockbox Activity April 29-May 5, 2019

For the week of April 29-May 5, 2019, these charts show the number of times RMLS™ subscribers opened SentriLock lockboxes in Oregon and Washington. Both states saw an increase in activity this week.