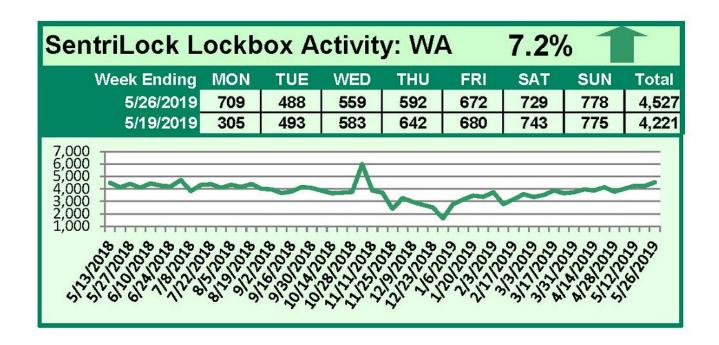

## SentriLock Lockbox Activity May 20-26, 2019

For the week of May 20-26, 2019, these charts show the number of times RMLS™ subscribers opened SentriLock lockboxes in Oregon and Washington. Activity increased in both states this week.