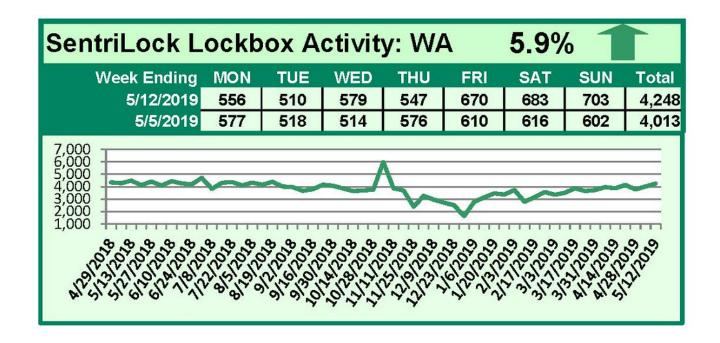

# SentriLock Lockbox Activity May 6-12, 2019

This Week's Lockbox Activity

For the week of May 6-12, 2019, these charts show the number of times RMLS™ subscribers opened SentriLock lockboxes in Oregon and Washington. Activity increased in both states this week.