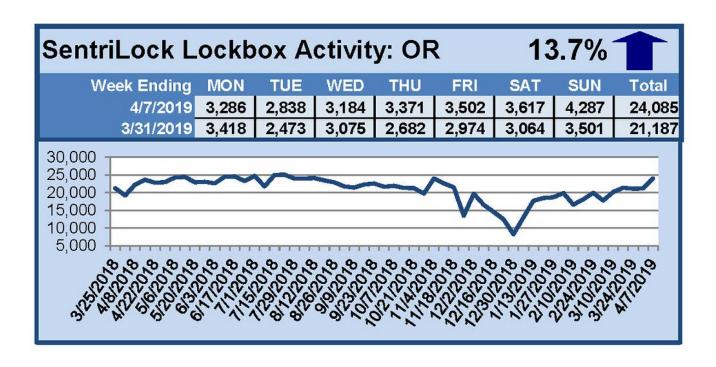

## SentriLock Lockbox Activity April 1-7, 2019

For the week of April 1-7, 2019, these charts show the number of times RMLS™ subscribers opened SentriLock lockboxes in Oregon and Washington. Increased activity was seen in both states this week.