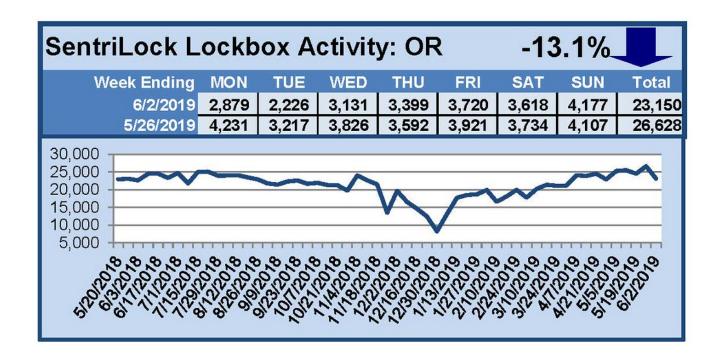

### SentriLock Lockbox Activity May 27-June 2, 2019

For the week of May 27-June 2, 2019, these charts show the number of times RMLS™ subscribers opened SentriLock lockboxes in Oregon and Washington. Activity in both states decreased this week.

For a larger version of each chart, visit the  $\mathsf{RMLS}^{\scriptscriptstyle\mathsf{IM}}$  photostream on Flickr.