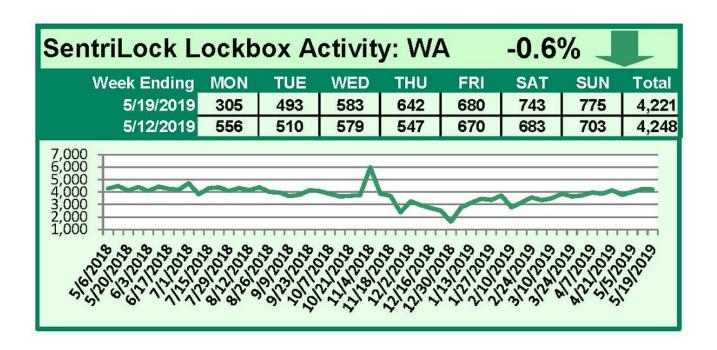

# SentriLock Lockbox Activity May 13-19, 2019

For the week of May 13-29, 2019, these charts show the number of times RMLS™ subscribers opened SentriLock lockboxes in Oregon and Washington. Activity decreased in both states this week.