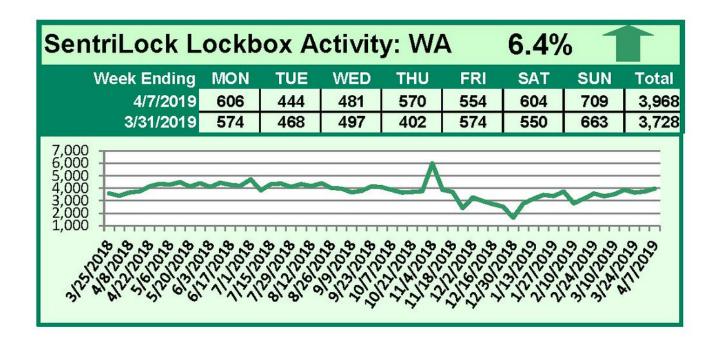

## SentriLock Lockbox Activity April 1-7, 2019

For the week of April 1-7, 2019, these charts show the number of times RMLS™ subscribers opened SentriLock lockboxes in Oregon and Washington. Increased activity was seen in both states this week.