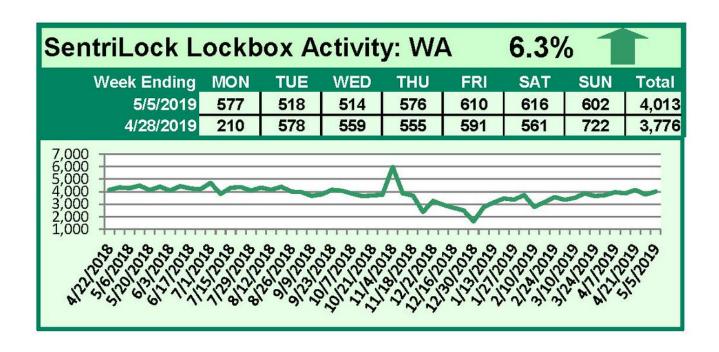

### SentriLock Lockbox Activity April 29-May 5, 2019

For the week of April 29-May 5, 2019, these charts show the number of times RMLS™ subscribers opened SentriLock lockboxes in Oregon and Washington. Both states saw an increase in activity this week.