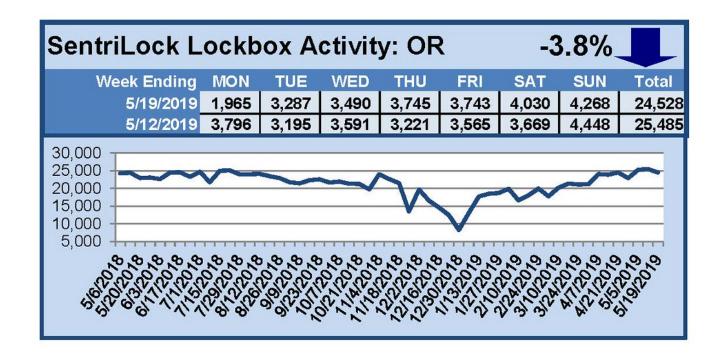

# SentriLock Lockbox Activity May 13-19, 2019

For the week of May 13-29, 2019, these charts show the number of times RMLS™ subscribers opened SentriLock lockboxes in Oregon and Washington. Activity decreased in both states this week.