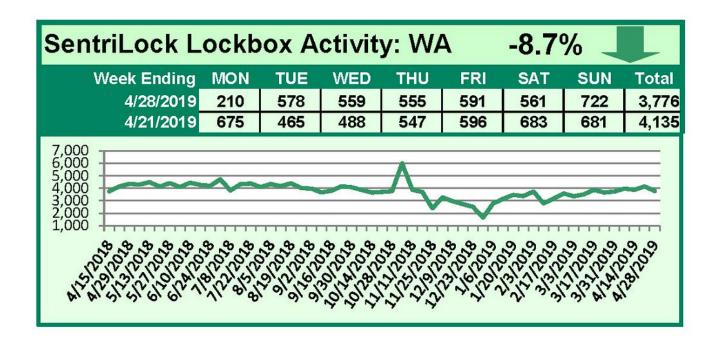

## SentriLock Lockbox Activity April 22-28, 2019

This Week's Lockbox Activity

For the week of April 22-28, 2019, these charts show the number of times RMLS™ subscribers opened SentriLock lockboxes in Oregon and Washington. Activity decreased in both states this week.