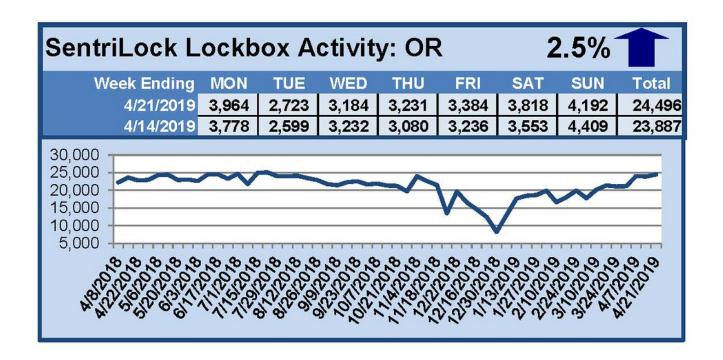

## SentriLock Lockbox Activity April 15-21, 2019

For the week of April 15-21, 2019, these charts show the number of times RMLS™ subscribers opened SentriLock lockboxes in Oregon and Washington. Activity increased in both states this week.