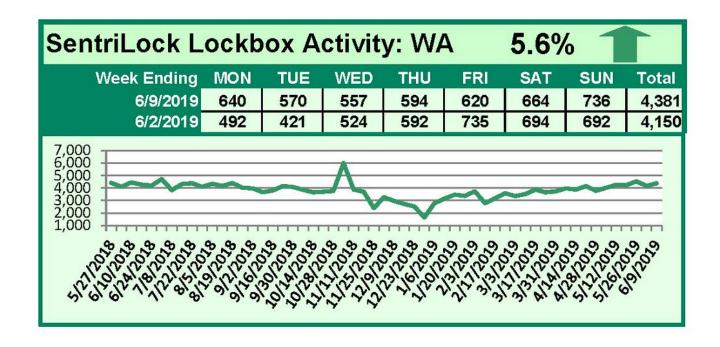

### SentriLock Lockbox Activity June 3-9, 2019

This Week's Lockbox Activity

For the week of June 3-9, 2019, these charts show the number of times RMLS™ subscribers opened SentriLock lockboxes in Oregon and Washington. Activity in both states rose this week.

For a larger version of each chart, visit the  $\mathsf{RMLS}^{\scriptscriptstyle\mathsf{IM}}$  photostream on Flickr.