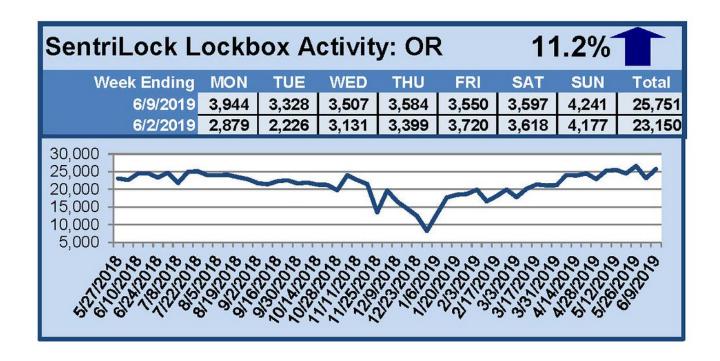

### SentriLock Lockbox Activity June 3-9, 2019

This Week's Lockbox Activity

For the week of June 3-9, 2019, these charts show the number of times RMLS™ subscribers opened SentriLock lockboxes in Oregon and Washington. Activity in both states rose this week.

For a larger version of each chart, visit the  $\mathsf{RMLS}^{\scriptscriptstyle\mathsf{IM}}$  photostream on Flickr.