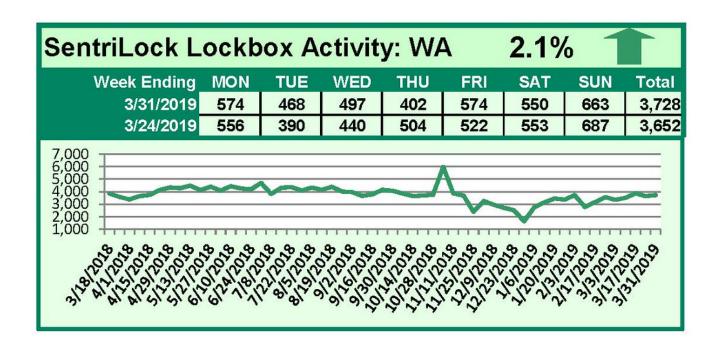

### SentriLock Lockbox Activity March 25-31, 2019

For the week of March 25-31, 2019, these charts show the number of times RMLS™ subscribers opened SentriLock lockboxes in Oregon and Washington. Oregon and Washington saw an increase in activity this week.