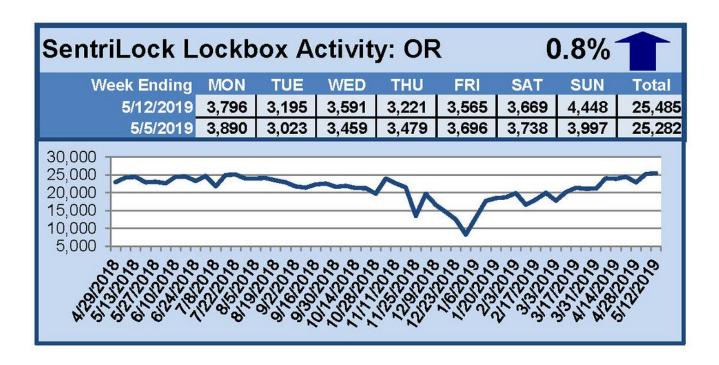

# SentriLock Lockbox Activity May 6-12, 2019

This Week's Lockbox Activity

For the week of May 6-12, 2019, these charts show the number of times RMLS™ subscribers opened SentriLock lockboxes in Oregon and Washington. Activity increased in both states this week.