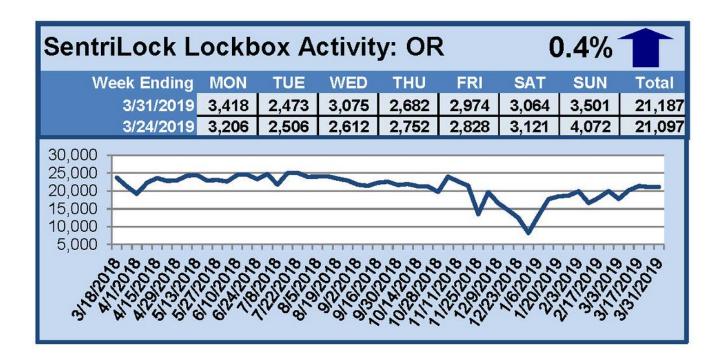

### SentriLock Lockbox Activity March 25-31, 2019

For the week of March 25-31, 2019, these charts show the number of times RMLS™ subscribers opened SentriLock lockboxes in Oregon and Washington. Oregon and Washington saw an increase in activity this week.