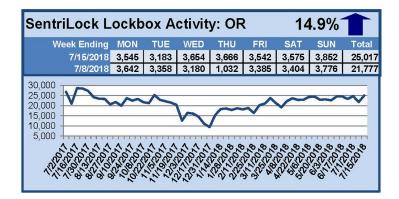

# SentriLock Lockbox Activity July 23-July 29, 2018

### This Week's Lockbox Activity

For the week of July 23-29, 2018, these charts show the number of times RMLS™ subscribers opened SentriLock lockboxes in Oregon and Washington. Activity decreased in both states this week.