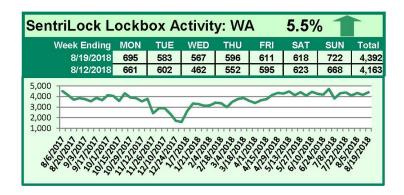

# SentriLock Lockbox Activity August 13-19, 2018

### This Week's Lockbox Activity

For the week of August 13-19, 2018, these charts show the number of times RMLS™ subscribers opened SentriLock lockboxes in Oregon and Washington. Activity in Oregon decreased this week, while activity in Washington increased.