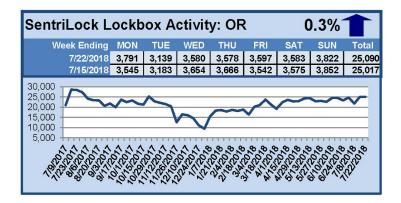

# SentriLock Lockbox Activity July 16-July 22, 2018

### This Week's Lockbox Activity

For the week of July 16-22, 2018, these charts show the number of times RMLS™ subscribers opened SentriLock lockboxes in Oregon and Washington. Activity rose in both states this week.

For a larger version of each chart, visit the RMLS™ photostream on Flickr.