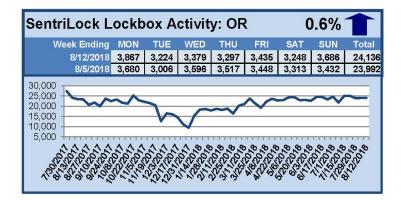

# SentriLock Lockbox Activity August 6-12, 2018

### This Week's Lockbox Activity

For the week of August 6-12, 2018, these charts show the number of times RMLS™ subscribers opened SentriLock lockboxes in Oregon and Washington. Activity in Oregon increased slightly this week, while activity in Washington decreased.