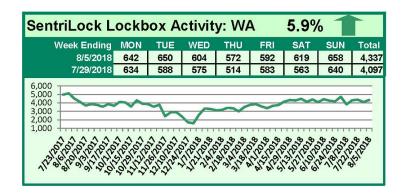

# SentriLock Lockbox Activity July 30-August 5, 2018

### This Week's Lockbox Activity

For the week of July 30-August 5, 2018, these charts show the number of times RMLS™ subscribers opened SentriLock lockboxes in Oregon and Washington. Activity held steady in Oregon and increased in Washington this week.