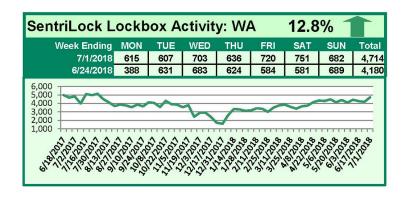

# SentriLock Lockbox Activity June 25-July 1, 2018

For the week of June 25-July 1, 2018, these charts show the number of times RMLS™ subscribers opened SentriLock lockboxes in Oregon and Washington. Activity increased in both states this week.