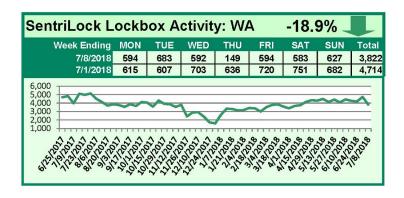

# SentriLock Lockbox Activity July 2-8, 2018

For the week of July 2-8, 2018, these charts show the number of times RMLS™ subscribers opened SentriLock lockboxes in Oregon and Washington. Activity decreased in both states this week.