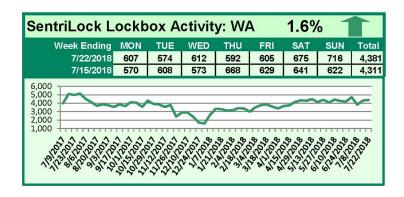

# SentriLock Lockbox Activity July 16-July 22, 2018

### This Week's Lockbox Activity

For the week of July 16-22, 2018, these charts show the number of times RMLS™ subscribers opened SentriLock lockboxes in Oregon and Washington. Activity rose in both states this week.

For a larger version of each chart, visit the RMLS™ photostream on Flickr.