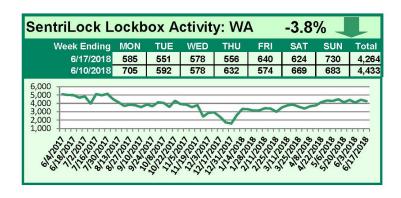

## SentriLock Lockbox Activity June 11-17, 2018

For the week of June 11-17, 2018, these charts show the number of times RMLS™ subscribers opened SentriLock lockboxes in Oregon and Washington. Activity in Washington decreased this week, while activity in Oregon increased slightly.