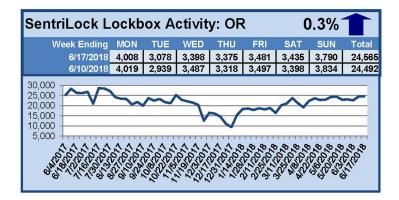

# SentriLock Lockbox Activity June 25-July 1, 2018

For the week of June 25-July 1, 2018, these charts show the number of times RMLS™ subscribers opened SentriLock lockboxes in Oregon and Washington. Activity increased in both states this week.

For a larger version of each chart, visit the RMLS™ photostream on Flickr.