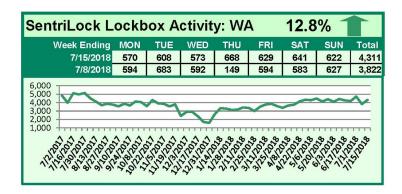

# SentriLock Lockbox Activity July 23-July 29, 2018

### This Week's Lockbox Activity

For the week of July 23-29, 2018, these charts show the number of times RMLS™ subscribers opened SentriLock lockboxes in Oregon and Washington. Activity decreased in both states this week.