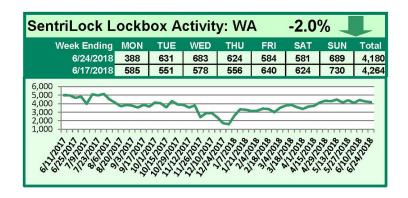

# SentriLock Lockbox Activity June 18-24, 2018

For the week of June 18-24, 2018, these charts show the number of times RMLS™ subscribers opened SentriLock lockboxes in Oregon and Washington. Activity in both states decreased this week.