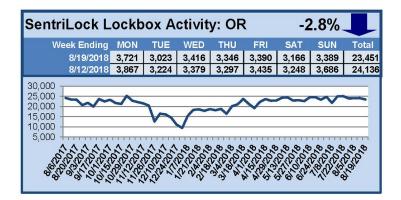

# SentriLock Lockbox Activity August 13-19, 2018

### This Week's Lockbox Activity

For the week of August 13-19, 2018, these charts show the number of times RMLS™ subscribers opened SentriLock lockboxes in Oregon and Washington. Activity in Oregon decreased this week, while activity in Washington increased.