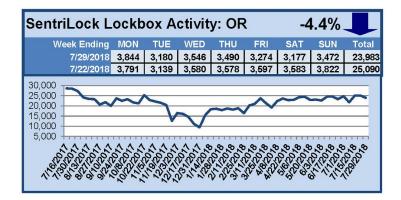

# SentriLock Lockbox Activity July 23-July 29, 2018

### This Week's Lockbox Activity

For the week of July 23-29, 2018, these charts show the number of times RMLS™ subscribers opened SentriLock lockboxes in Oregon and Washington. Activity decreased in both states this week.