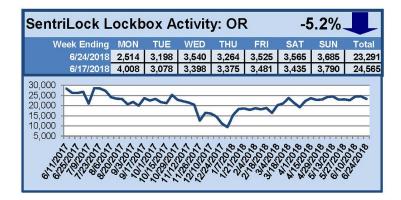

# SentriLock Lockbox Activity June 18-24, 2018

For the week of June 18-24, 2018, these charts show the number of times RMLS™ subscribers opened SentriLock lockboxes in Oregon and Washington. Activity in both states decreased this week.

For a larger version of each chart, visit the RMLS™ photostream on Flickr.