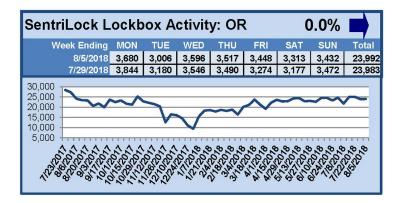

# SentriLock Lockbox Activity July 30-August 5, 2018

### This Week's Lockbox Activity

For the week of July 30-August 5, 2018, these charts show the number of times RMLS™ subscribers opened SentriLock lockboxes in Oregon and Washington. Activity held steady in Oregon and increased in Washington this week.