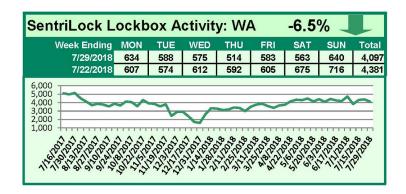

# SentriLock Lockbox Activity July 23-July 29, 2018

### This Week's Lockbox Activity

For the week of July 23-29, 2018, these charts show the number of times RMLS™ subscribers opened SentriLock lockboxes in Oregon and Washington. Activity decreased in both states this week.