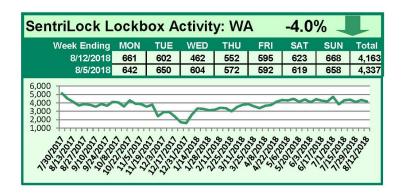

# SentriLock Lockbox Activity August 6-12, 2018

### This Week's Lockbox Activity

For the week of August 6-12, 2018, these charts show the number of times RMLS™ subscribers opened SentriLock lockboxes in Oregon and Washington. Activity in Oregon increased slightly this week, while activity in Washington decreased.