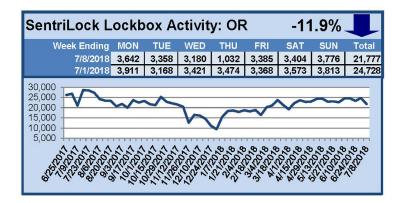

# SentriLock Lockbox Activity July 2-8, 2018

For the week of July 2-8, 2018, these charts show the number of times RMLS™ subscribers opened SentriLock lockboxes in Oregon and Washington. Activity decreased in both states this week.