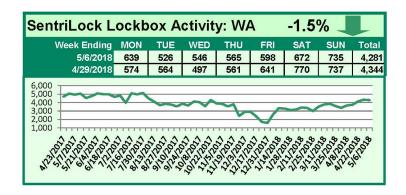

# SentriLock Lockbox Activity April 30-May 6, 2018

### This Week's Lockbox Activity

For the week of April 30-May 6, 2018, these charts show the number of times RMLS™ subscribers opened SentriLock lockboxes in Oregon and Washington. Activity in Oregon increased this week as activity in Washington decreased slightly.