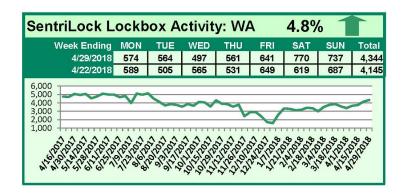

## SentriLock Lockbox Activity April 23-29, 2018

### This Week's Lockbox Activity

For the week of April 23-29, 2018, these charts show the number of times RMLS™ subscribers opened SentriLock lockboxes in Oregon and Washington. Washington and Oregon both saw an increase in activity this week.