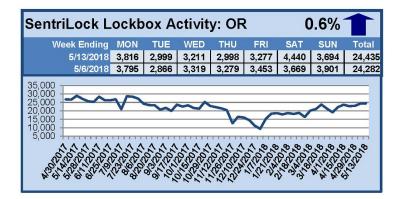

# SentriLock Lockbox Activity May 7-13, 2018

### This Week's Lockbox Activity

For the week of May 7-13, 2018, these charts show the number of times RMLS™ subscribers opened SentriLock lockboxes in Oregon and Washington. Activity increased in both Oregon and Washington this week.