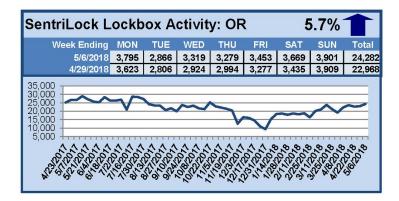

# SentriLock Lockbox Activity April 30-May 6, 2018

### This Week's Lockbox Activity

For the week of April 30-May 6, 2018, these charts show the number of times RMLS™ subscribers opened SentriLock lockboxes in Oregon and Washington. Activity in Oregon increased this week as activity in Washington decreased slightly.