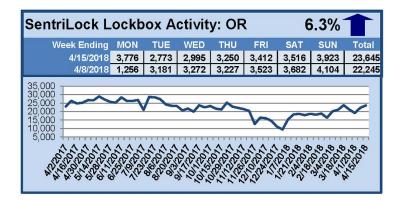

## SentriLock Lockbox Activity April 9-15, 2018

### This Week's Lockbox Activity

For the week of April 9-15, 2018, these charts show the number of times RMLS™ subscribers opened SentriLock lockboxes in Oregon and Washington. Activity increased in both states again this week.