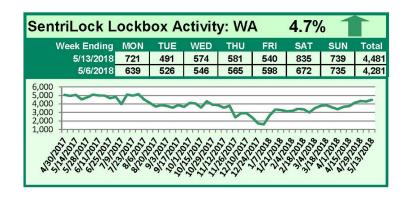

# SentriLock Lockbox Activity May 7-13, 2018

### This Week's Lockbox Activity

For the week of May 7-13, 2018, these charts show the number of times RMLS™ subscribers opened SentriLock lockboxes in Oregon and Washington. Activity increased in both Oregon and Washington this week.