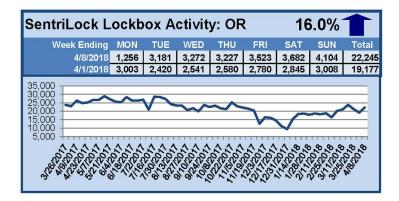

## SentriLock Lockbox Activity April 2-8, 2018

### This Week's Lockbox Activity

For the week of April 2-8, 2018, these charts show the number of times RMLS™ subscribers opened SentriLock lockboxes in Oregon and Washington. Activity increased in both states this week.