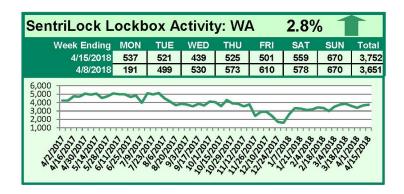

## SentriLock Lockbox Activity April 9-15, 2018

### This Week's Lockbox Activity

For the week of April 9-15, 2018, these charts show the number of times RMLS™ subscribers opened SentriLock lockboxes in Oregon and Washington. Activity increased in both states again this week.