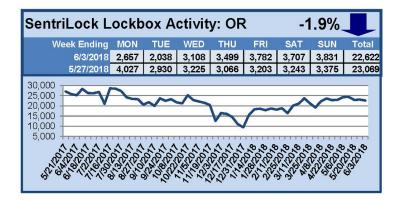

## SentriLock Lockbox Activity May 28-June 3, 2018

### This Week's Lockbox Activity

For the week of May 28-June 3, 2018, these charts show the number of times RMLS™ subscribers opened SentriLock lockboxes in Oregon and Washington. Activity decreased in both Oregon and Washington this week.