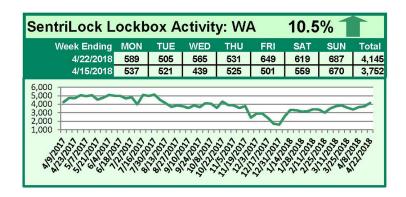

## SentriLock Lockbox Activity April 16-22, 2018

### This Week's Lockbox Activity

For the week of April 16-22, 2018, these charts show the number of times RMLS™ subscribers opened SentriLock lockboxes in Oregon and Washington. Washington saw an increase in activity this week, as activity in Oregon decreased.