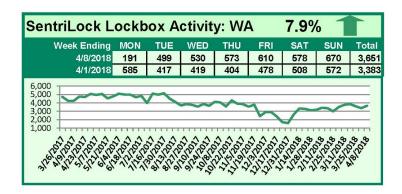

## SentriLock Lockbox Activity April 2-8, 2018

### This Week's Lockbox Activity

For the week of April 2-8, 2018, these charts show the number of times RMLS™ subscribers opened SentriLock lockboxes in Oregon and Washington. Activity increased in both states this week.