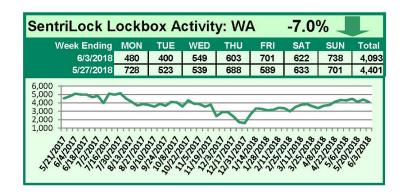

## SentriLock Lockbox Activity May 28-June 3, 2018

### This Week's Lockbox Activity

For the week of May 28-June 3, 2018, these charts show the number of times RMLS™ subscribers opened SentriLock lockboxes in Oregon and Washington. Activity decreased in both Oregon and Washington this week.