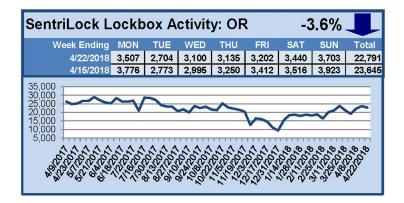

## SentriLock Lockbox Activity April 16-22, 2018

### This Week's Lockbox Activity

For the week of April 16-22, 2018, these charts show the number of times RMLS™ subscribers opened SentriLock lockboxes in Oregon and Washington. Washington saw an increase in activity this week, as activity in Oregon decreased.