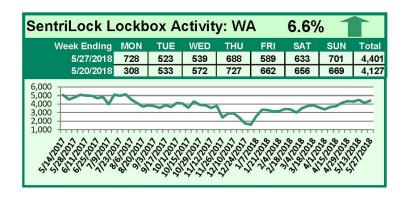

## SentriLock Lockbox Activity May 21-27, 2018

### This Week's Lockbox Activity

For the week of May 21-27, 2018, these charts show the number of times RMLS™ subscribers opened SentriLock lockboxes in Oregon and Washington. Activity increased in both Oregon and Washington this week.