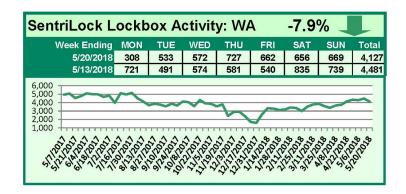

# SentriLock Lockbox Activity May 14-20, 2018

### This Week's Lockbox Activity

For the week of May 14-20, 2018, these charts show the number of times RMLS™ subscribers opened SentriLock lockboxes in Oregon and Washington. Activity decreased in both Oregon and Washington this week.