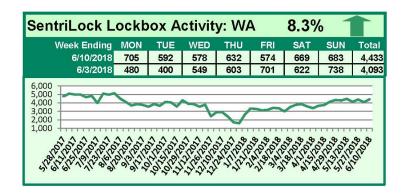

### SentriLock Lockbox Activity June 4-10, 2018

### This Week's Lockbox Activity

For the week of June 4-10, 2018, these charts show the number of times RMLS™ subscribers opened SentriLock lockboxes in Oregon and Washington. Both states saw an increase in activity this week.