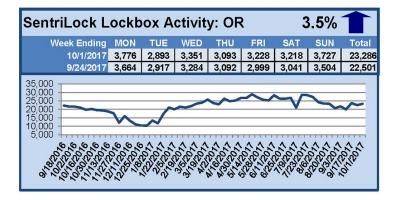

# SentriLock Lockbox Activity September 25-October 1, 2017

### This Week's Lockbox Activity

For the week of September 25-October 1, 2017, these charts show the number of times RMLS<sup>™</sup> subscribers opened SentriLock lockboxes in Oregon and Washington. Activity rose in both Oregon and Washington this week.