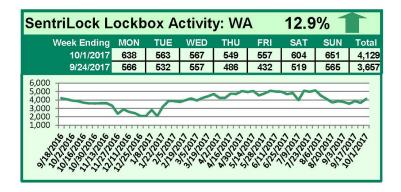

# SentriLock Lockbox Activity September 25-October 1, 2017

### This Week's Lockbox Activity

For the week of September 25-October 1, 2017, these charts show the number of times RMLS<sup>™</sup> subscribers opened SentriLock lockboxes in Oregon and Washington. Activity rose in both Oregon and Washington this week.