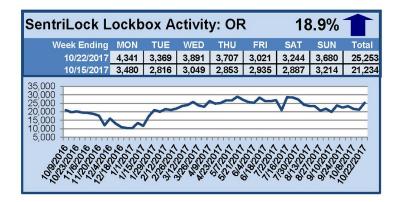

# SentriLock Lockbox Activity October 16-22, 2017 (Updated November 28)

#### This Week's Lockbox Activity

For the week of October 16-22, 2017, these charts show the number of times RMLS<sup>™</sup> subscribers opened SentriLock lockboxes in Oregon and Washington. Activity increased in both Oregon and Washington this week.

#### UPDATE (November 28, 2017):

SentriLock made some internal changes on October 20th that impacted the information provided to  $RMLS^{M}$ . This post has been updated to reflect the corrected data.