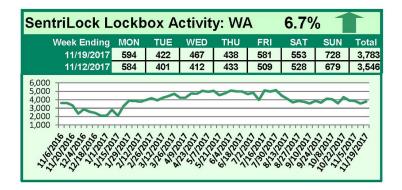

# SentriLock Lockbox Activity November 13-19, 2017

### This Week's Lockbox Activity

For the week of November 13-19, 2017, these charts show the number of times RMLS<sup>™</sup> subscribers opened SentriLock lockboxes in Oregon and Washington. Activity increased in Washington and decreased in Oregon this week.