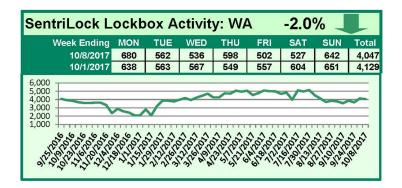

# SentriLock Lockbox Activity October 2-8, 2017

### This Week's Lockbox Activity

For the week of October 2-8, 2017, these charts show the number of times RMLS<sup>™</sup> subscribers opened SentriLock lockboxes in Oregon and Washington. Activity decreased in both Oregon and Washington this week.