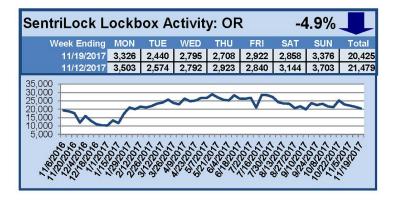

# SentriLock Lockbox Activity November 13-19, 2017

### This Week's Lockbox Activity

For the week of November 13-19, 2017, these charts show the number of times RMLS<sup>™</sup> subscribers opened SentriLock lockboxes in Oregon and Washington. Activity increased in Washington and decreased in Oregon this week.