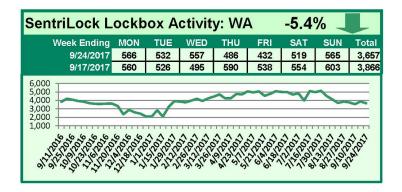

# SentriLock Lockbox Activity September 18-24, 2017

### This Week's Lockbox Activity

For the week of September 18-24, 2017, these charts show the number of times RMLS<sup>™</sup> subscribers opened SentriLock lockboxes in Oregon and Washington. Activity decreased in both Oregon and Washington this week.