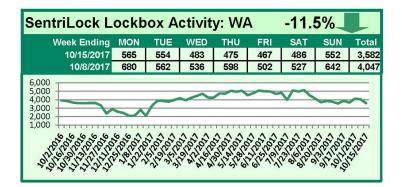

# SentriLock Lockbox Activity October 9-15, 2017

### This Week's Lockbox Activity

For the week of October 9-15, 2017, these charts show the number of times RMLS<sup>™</sup> subscribers opened SentriLock lockboxes in Oregon and Washington. Activity decreased in both Oregon and Washington this week.