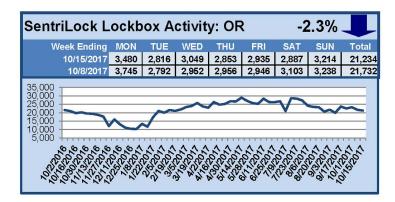

# SentriLock Lockbox Activity October 9-15, 2017

### This Week's Lockbox Activity

For the week of October 9-15, 2017, these charts show the number of times RMLS<sup>™</sup> subscribers opened SentriLock lockboxes in Oregon and Washington. Activity decreased in both Oregon and Washington this week.