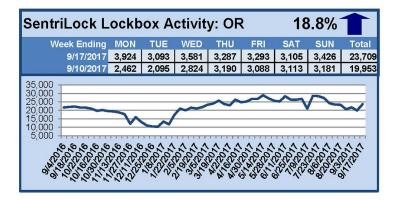

# SentriLock Lockbox Activity September 11-17, 2017

This Week's Lockbox Activity

For the week of September 11-17, 2017, these charts show the number of times RMLS<sup>™</sup> subscribers opened SentriLock lockboxes in Oregon and Washington. Activity increased in both Oregon and Washington this week.