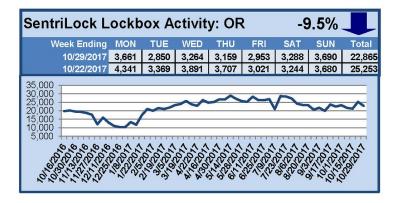

# SentriLock Lockbox Activity October 23-29, 2017

### This Week's Lockbox Activity

For the week of October 23-29, 2017, these charts show the number of times RMLS<sup>™</sup> subscribers opened SentriLock lockboxes in Oregon and Washington. Activity decreased in both Oregon and Washington this week.