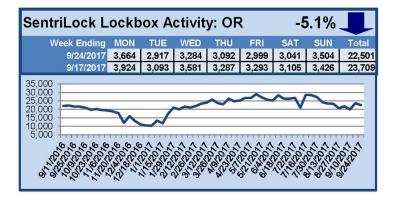

# SentriLock Lockbox Activity September 18-24, 2017

### This Week's Lockbox Activity

For the week of September 18-24, 2017, these charts show the number of times RMLS<sup>™</sup> subscribers opened SentriLock lockboxes in Oregon and Washington. Activity decreased in both Oregon and Washington this week.