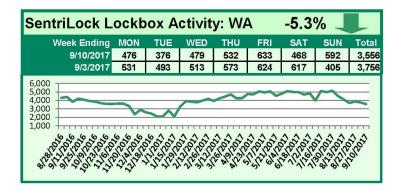

### This Week's Lockbox Activity

For the week of September 4-10, 2017, these charts show the number of times RMLS<sup>™</sup> subscribers opened SentriLock lockboxes in Oregon and Washington. Activity decreased in both Oregon and Washington this week.