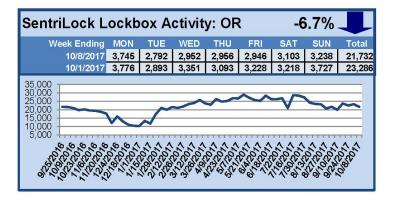

# SentriLock Lockbox Activity October 2-8, 2017

### This Week's Lockbox Activity

For the week of October 2-8, 2017, these charts show the number of times RMLS<sup>™</sup> subscribers opened SentriLock lockboxes in Oregon and Washington. Activity decreased in both Oregon and Washington this week.