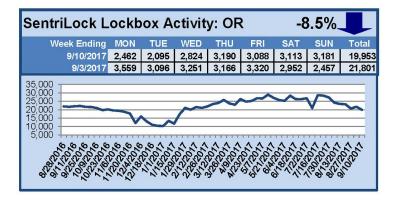

### This Week's Lockbox Activity

For the week of September 4-10, 2017, these charts show the number of times RMLS<sup>™</sup> subscribers opened SentriLock lockboxes in Oregon and Washington. Activity decreased in both Oregon and Washington this week.