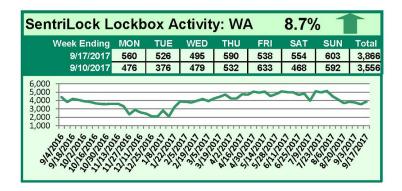

# SentriLock Lockbox Activity September 11-17, 2017

This Week's Lockbox Activity

For the week of September 11-17, 2017, these charts show the number of times RMLS<sup>™</sup> subscribers opened SentriLock lockboxes in Oregon and Washington. Activity increased in both Oregon and Washington this week.