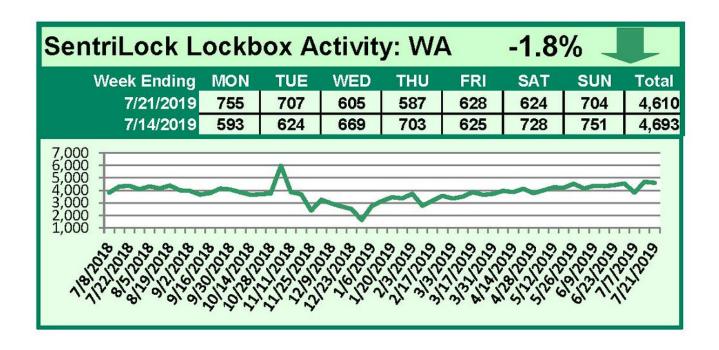

# SentriLock Lockbox Activity July 1-7, 2019

For the week of July 1-7, 2019, these charts show the number of times RMLS™ subscribers opened SentriLock lockboxes in Oregon and Washington. Activity in both Oregon and Washington decreased this week.