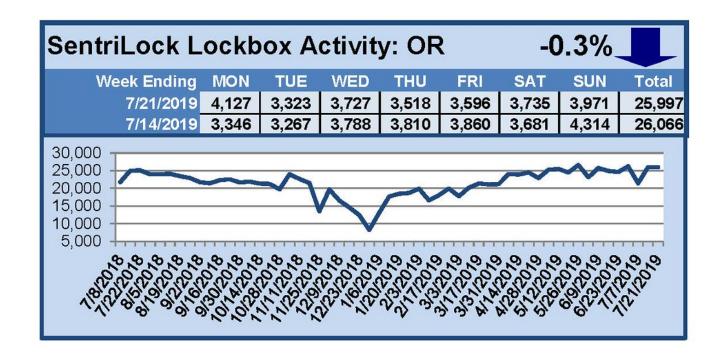

# SentriLock Lockbox Activity July 15-21, 2019

For the week of July 15-21, 2019, these charts show the number of times RMLS™ subscribers opened SentriLock lockboxes in Oregon and Washington. Activity decreased in both Oregon and Washington this week.