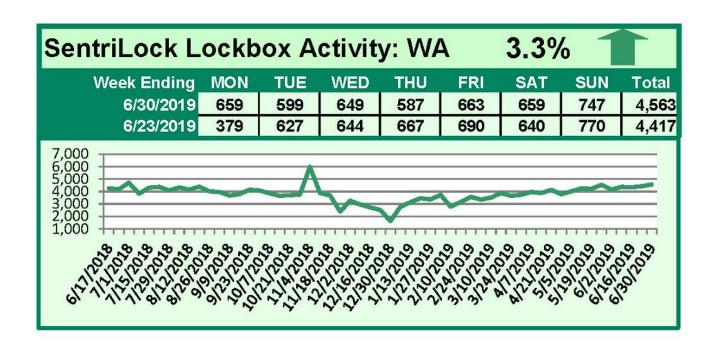

## SentriLock Lockbox Activity June 24-30, 2019

For the week of June 24-30, 2019, these charts show the number of times RMLS™ subscribers opened SentriLock lockboxes in Oregon and Washington. Activity in both Oregon and Washington rose this week.

For a larger version of each chart, visit the  $\mathsf{RMLS}^{\scriptscriptstyle\mathsf{IM}}$  photostream on Flickr.