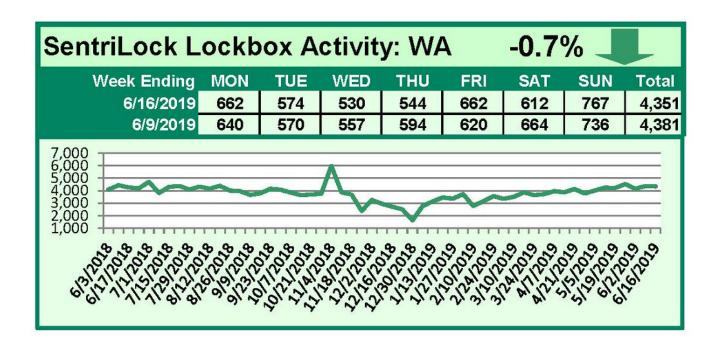

## SentriLock Lockbox Activity June 10-16, 2019

For the week of June 10-16, 2019, these charts show the number of times RMLS™ subscribers opened SentriLock lockboxes in Oregon and Washington. Activity in both states cooled this week.

For a larger version of each chart, visit the RMLS  $^{\text{\tiny{M}}}$  photostream on Flickr.