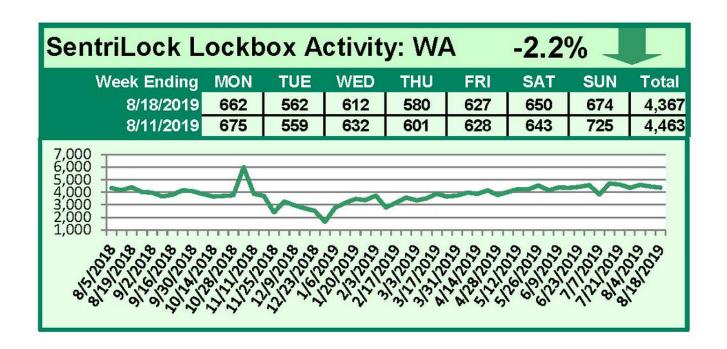

## SentriLock Lockbox Activity August 12-18, 2019

For the week of August 12-18, 2019, these charts show the number of times RMLS™ subscribers opened SentriLock lockboxes in Oregon and Washington. Activity decreased in both Washington and Oregon this week.

For a larger version of each chart, visit the RMLS™ photostream on Flickr.