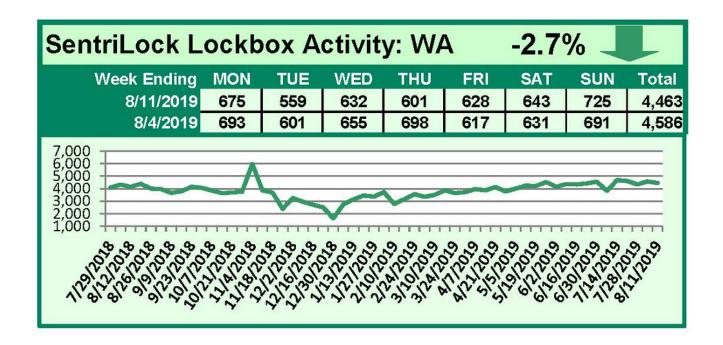

## SentriLock Lockbox Activity August 5-11, 2019

For the week of August 5-11, 2019, these charts show the number of times RMLS™ subscribers opened SentriLock lockboxes in Oregon and Washington. Activity decreased in both Washington and Oregon this week.

For a larger version of each chart, visit the RMLS  $^{\!\scriptscriptstyle{\mathsf{M}}}$  photostream on Flickr.