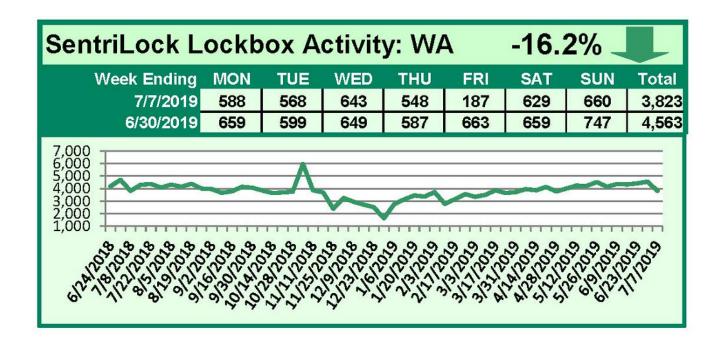

# SentriLock Lockbox Activity July 1-7, 2019

For the week of July 1-7, 2019, these charts show the number of times RMLS™ subscribers opened SentriLock lockboxes in Oregon and Washington. Activity in both Oregon and Washington decreased this week.