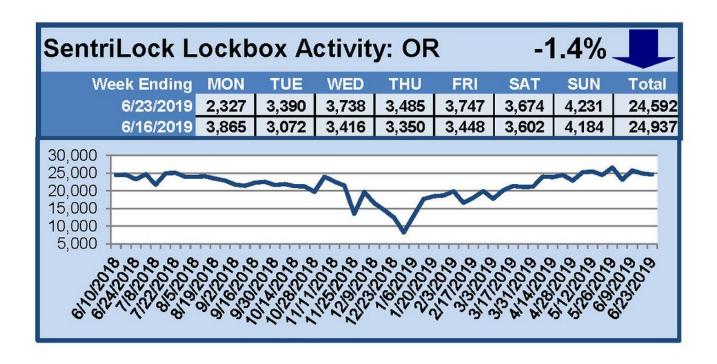

## SentriLock Lockbox Activity June 17-23, 2019

For the week of June 17-23, 2019, these charts show the number of times RMLS™ subscribers opened SentriLock lockboxes in Oregon and Washington. Activity rose in Washington this week, as activity in Oregon decreased.

For a larger version of each chart, visit the RMLS  $^{\!\scriptscriptstyle{\mathsf{M}}}$  photostream on Flickr.