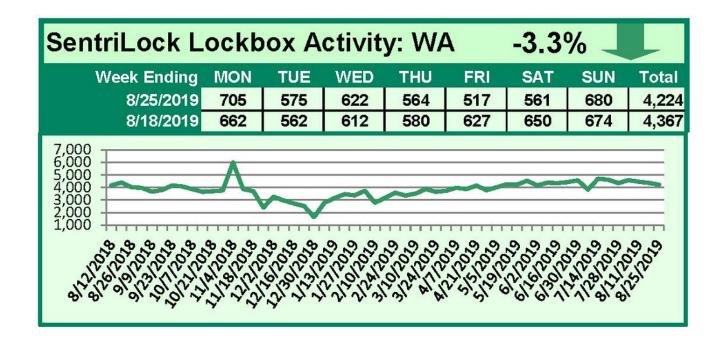

### SentriLock Lockbox Activity August 19-25, 2019

This Week's Lockbox Activity

For the week of August 19-25, 2019, these charts show the number of times RMLS™ subscribers opened SentriLock lockboxes in Oregon and Washington. Activity decreased in both Washington and Oregon this week.

For a larger version of each chart, visit the  $\mathsf{RMLS}^{\scriptscriptstyle\mathsf{TM}}$  photostream on Flickr.