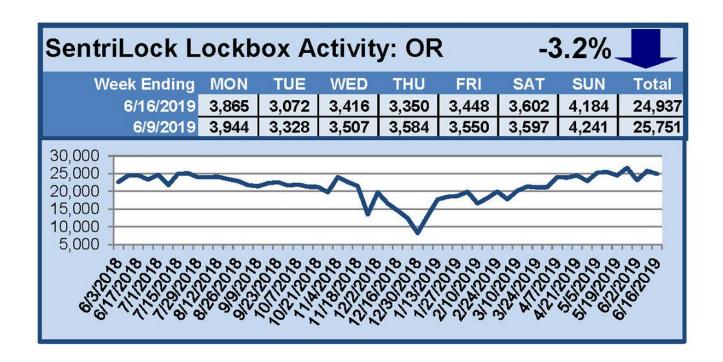

## SentriLock Lockbox Activity June 10-16, 2019

For the week of June 10-16, 2019, these charts show the number of times RMLS™ subscribers opened SentriLock lockboxes in Oregon and Washington. Activity in both states cooled this week.

For a larger version of each chart, visit the RMLS  $^{\text{\tiny{M}}}$  photostream on Flickr.