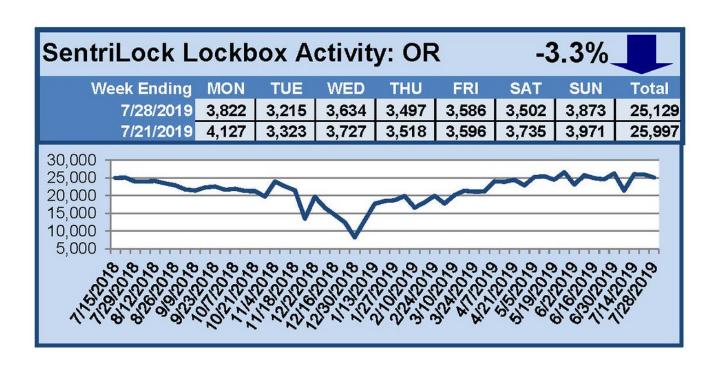

# SentriLock Lockbox Activity July 22-28, 2019

For the week of July 22-28, 2019, these charts show the number of times RMLS™ subscribers opened SentriLock lockboxes in Oregon and Washington. Activity decreased in both Oregon and Washington this week.