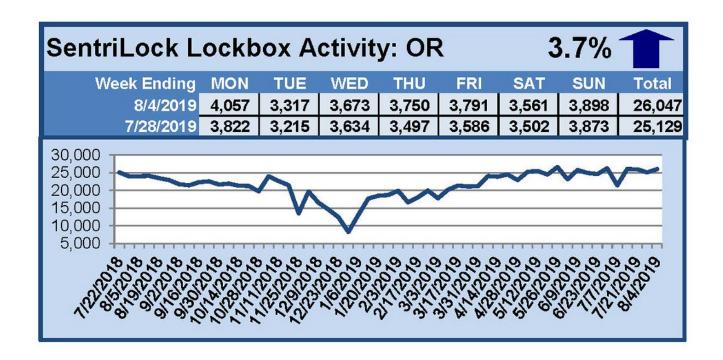

# SentriLock Lockbox Activity July 29-August 4, 2019

For the week of July 29-August 4, 2019, these charts show the number of times RMLS™ subscribers opened SentriLock lockboxes in Oregon and Washington. Activity increased in both Oregon and Washington this week.