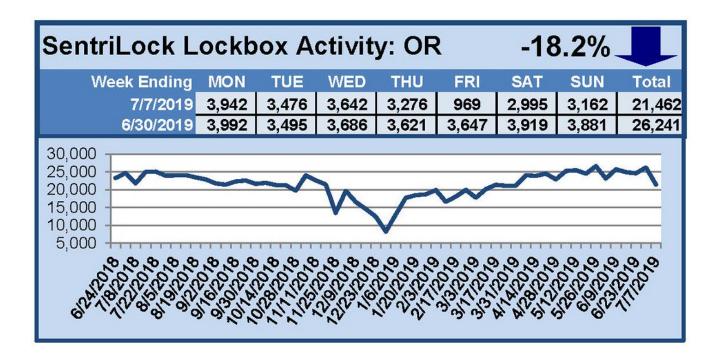

# SentriLock Lockbox Activity July 1-7, 2019

For the week of July 1-7, 2019, these charts show the number of times RMLS™ subscribers opened SentriLock lockboxes in Oregon and Washington. Activity in both Oregon and Washington decreased this week.