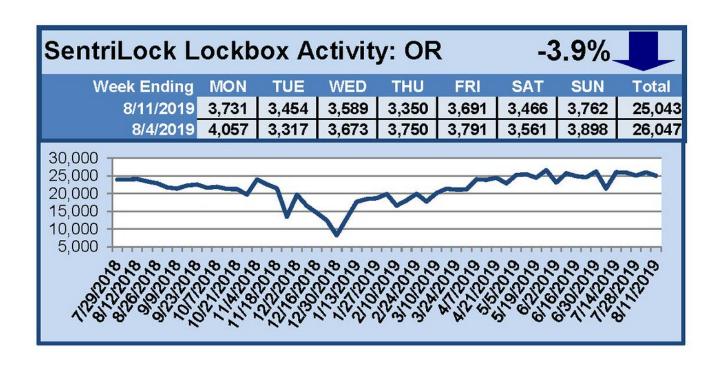

## SentriLock Lockbox Activity August 5-11, 2019

For the week of August 5-11, 2019, these charts show the number of times RMLS™ subscribers opened SentriLock lockboxes in Oregon and Washington. Activity decreased in both Washington and Oregon this week.

For a larger version of each chart, visit the RMLS  $^{\!\scriptscriptstyle{\mathsf{M}}}$  photostream on Flickr.