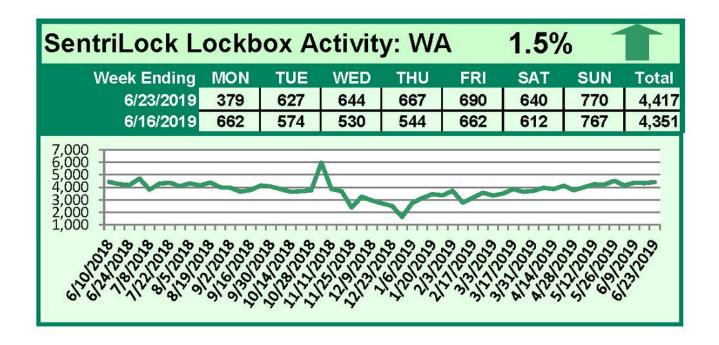

## SentriLock Lockbox Activity June 17-23, 2019

For the week of June 17-23, 2019, these charts show the number of times RMLS™ subscribers opened SentriLock lockboxes in Oregon and Washington. Activity rose in Washington this week, as activity in Oregon decreased.

For a larger version of each chart, visit the RMLS  $^{\!\scriptscriptstyle{\mathsf{M}}}$  photostream on Flickr.