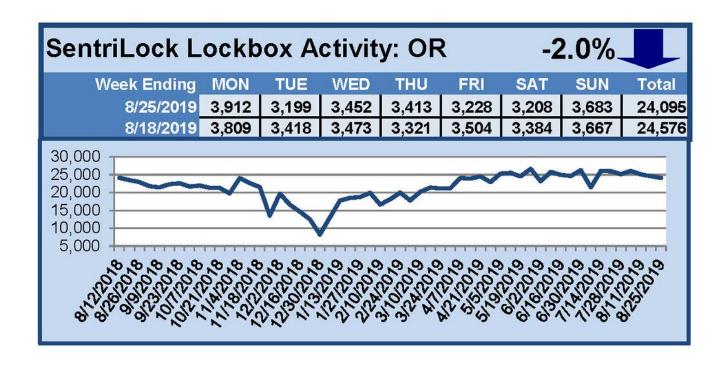

### SentriLock Lockbox Activity August 19-25, 2019

This Week's Lockbox Activity

For the week of August 19-25, 2019, these charts show the number of times RMLS™ subscribers opened SentriLock lockboxes in Oregon and Washington. Activity decreased in both Washington and Oregon this week.

For a larger version of each chart, visit the  $\mathsf{RMLS}^{\scriptscriptstyle\mathsf{TM}}$  photostream on Flickr.