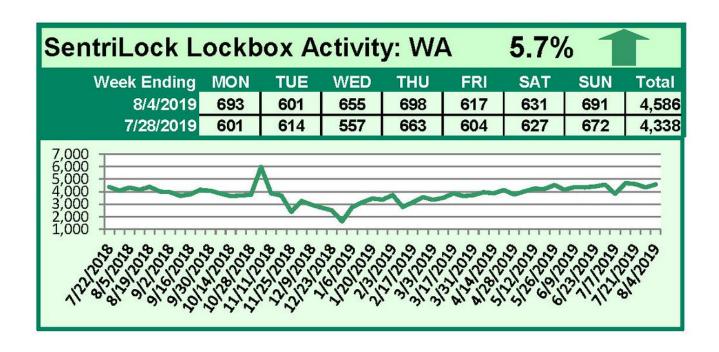

# SentriLock Lockbox Activity July 29-August 4, 2019

For the week of July 29-August 4, 2019, these charts show the number of times RMLS™ subscribers opened SentriLock lockboxes in Oregon and Washington. Activity increased in both Oregon and Washington this week.