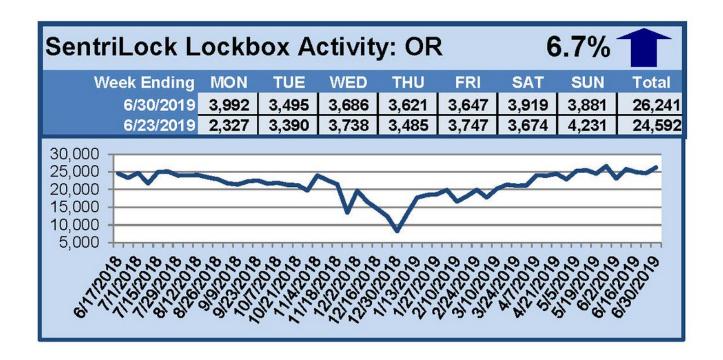

## SentriLock Lockbox Activity June 24-30, 2019

For the week of June 24-30, 2019, these charts show the number of times RMLS™ subscribers opened SentriLock lockboxes in Oregon and Washington. Activity in both Oregon and Washington rose this week.

For a larger version of each chart, visit the  $\mathsf{RMLS}^{\scriptscriptstyle\mathsf{IM}}$  photostream on Flickr.