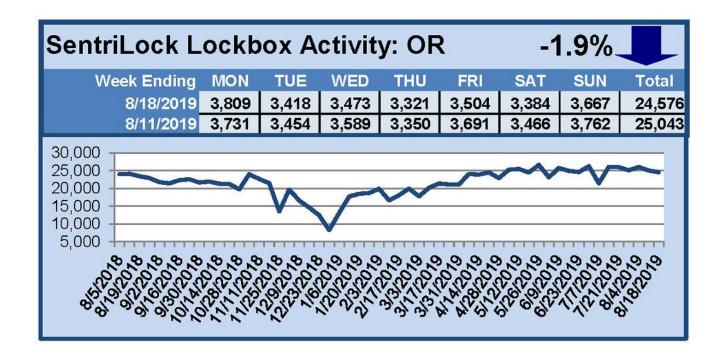

## SentriLock Lockbox Activity August 12-18, 2019

For the week of August 12-18, 2019, these charts show the number of times RMLS™ subscribers opened SentriLock lockboxes in Oregon and Washington. Activity decreased in both Washington and Oregon this week.

For a larger version of each chart, visit the RMLS™ photostream on Flickr.