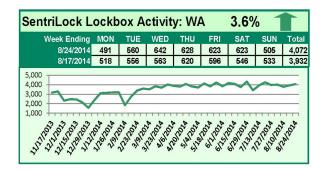

## SentriLock Lockbox Activity

## August 18-24, 2014

#### This Week's Lockbox Activity

For the week of August 18-24, 2014, these charts show the number of times RMLS™ subscribers opened SentriLock lockboxes in Oregon and Washington. Activity in Oregon and Washington increased this week.

For a larger version of each chart, visit the RMLS™ photostream on Flickr.