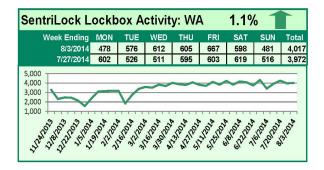

# SentriLock Lockbox Activity July 28-August 3, 2014

### This Week's Lockbox Activity

For the week of July 28-August 3, 2014, these charts show the number of times RMLS™ subscribers opened SentriLock lockboxes in Oregon and Washington. Showing activity rose in Washington and fell in Oregon this week.

For a larger version of each chart, visit the RMLS™ photostream on Flickr.