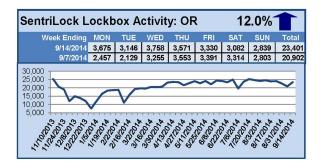

# SentriLock Lockbox Activity September 8-14, 2014

#### This Week's Lockbox Activity

For the week of September 8-14, 2014, these charts show the number of times RMLS™ subscribers opened SentriLock lockboxes in Oregon and Washington. Activity increased in both Oregon and Washington this week.

For a larger version of each chart, visit the RMLS™ photostream on Flickr.