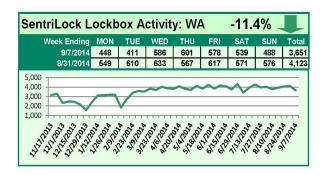

# SentriLock Lockbox Activity September 1-7, 2014

### This Week's Lockbox Activity

For the week of September 1-7, 2014, these charts show the number of times RMLS™ subscribers opened SentriLock lockboxes in Oregon and Washington. Oregon and Washington both saw activity decrease this week.

For a larger version of each chart, visit the RMLS™ photostream on Flickr.