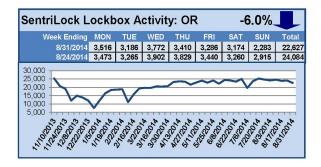

# SentriLock Lockbox Activity August 25-31, 2014

#### This Week's Lockbox Activity

For the week of August 25-31, 2014, these charts show the number of times RMLS™ subscribers opened SentriLock lockboxes in Oregon and Washington. Showing activity increased in Washington, but decreased in Oregon this week.

For a larger version of each chart, visit the RMLS™ photostream on Flickr.

Please note: due to the RMLS™ transition to SentriLock, historical data is only currently available through the RMLS™ Flickr page, under the tag "Supra lockbox activity." SentriLock data will continue accumulating until each chart represents a year of data.