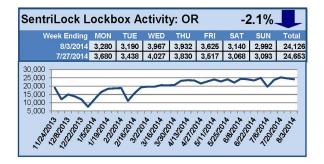

# SentriLock Lockbox Activity July 28-August 3, 2014

### This Week's Lockbox Activity

For the week of July 28-August 3, 2014, these charts show the number of times RMLS™ subscribers opened SentriLock lockboxes in Oregon and Washington. Showing activity rose in Washington and fell in Oregon this week.

For a larger version of each chart, visit the RMLS™ photostream on Flickr.