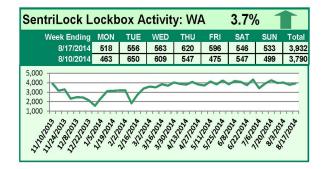

# SentriLock Lockbox Activity August 11-17, 2014

### This Week's Lockbox Activity

For the week of August 11-17, 2014, these charts show the number of times RMLS™ subscribers opened SentriLock lockboxes in Oregon and Washington. Activity in Washington increased this week, while activity in Oregon decreased.

For a larger version of each chart, visit the  $\mathsf{RMLS}^{\scriptscriptstyle\mathsf{TM}}$  photostream on Flickr.