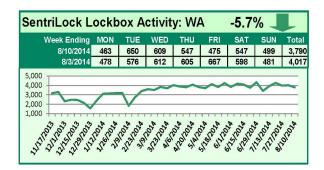

# SentriLock Lockbox Activity August 4-August 10, 2014

### This Week's Lockbox Activity

For the week of August 4-10, 2014, these charts show the number of times RMLS™ subscribers opened SentriLock lockboxes in Oregon and Washington. Showing activity fell in Washington and rose slightly in Oregon this week.

For a larger version of each chart, visit the RMLS™ photostream on Flickr.