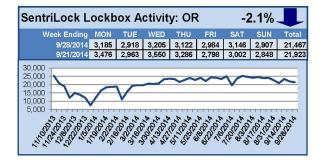

# SentriLock Lockbox Activity September 22-28, 2014

### This Week's Lockbox Activity

For the week of September 22-28, 2014, these charts show the number of times RMLS™ subscribers opened SentriLock lockboxes in Oregon and Washington. Washington saw activity rise this week, while Oregon saw lockbox activity decrease.

For a larger version of each chart, visit the  $\mathsf{RMLS}^{\scriptscriptstyle\mathsf{TM}}$  photostream on Flickr.