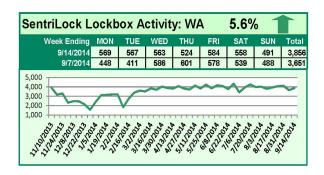

# SentriLock Lockbox Activity September 8-14, 2014

#### This Week's Lockbox Activity

For the week of September 8-14, 2014, these charts show the number of times RMLS™ subscribers opened SentriLock lockboxes in Oregon and Washington. Activity increased in both Oregon and Washington this week.

For a larger version of each chart, visit the RMLS™ photostream on Flickr.