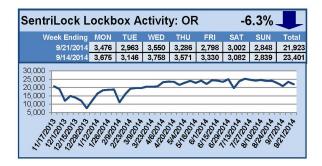

## SentriLock Lockbox Activity

## September 15-21, 2014

#### This Week's Lockbox Activity

For the week of September 15-21, 2014, these charts show the number of times RMLS™ subscribers opened SentriLock lockboxes in Oregon and Washington. Activity decreased in both Oregon and Washington this week.

For a larger version of each chart, visit the RMLS™ photostream on Flickr.