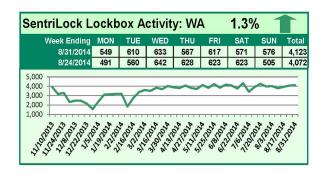

# SentriLock Lockbox Activity August 25-31, 2014

#### This Week's Lockbox Activity

For the week of August 25-31, 2014, these charts show the number of times RMLS™ subscribers opened SentriLock lockboxes in Oregon and Washington. Showing activity increased in Washington, but decreased in Oregon this week.

For a larger version of each chart, visit the RMLS™ photostream on Flickr.

Please note: due to the RMLS™ transition to SentriLock, historical data is only currently available through the RMLS™ Flickr page, under the tag "Supra lockbox activity." SentriLock data will continue accumulating until each chart represents a year of data.