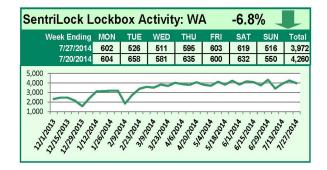

# SentriLock Lockbox Activity July 21-27, 2014

### This Week's Lockbox Activity

For the week of July 21-27, 2014, these charts show the number of times RMLS™ subscribers opened SentriLock lockboxes in Oregon and Washington. Showings fell slightly in Oregon and Washington this week.

For a larger version of each chart, visit the RMLS™ photostream on Flickr.