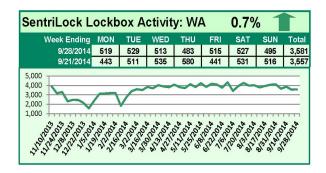

# SentriLock Lockbox Activity September 22-28, 2014

### This Week's Lockbox Activity

For the week of September 22-28, 2014, these charts show the number of times RMLS™ subscribers opened SentriLock lockboxes in Oregon and Washington. Washington saw activity rise this week, while Oregon saw lockbox activity decrease.

For a larger version of each chart, visit the  $\mathsf{RMLS}^{\scriptscriptstyle\mathsf{TM}}$  photostream on Flickr.