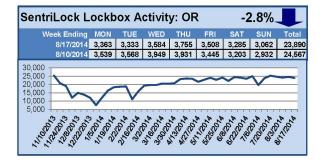

# SentriLock Lockbox Activity August 11-17, 2014

### This Week's Lockbox Activity

For the week of August 11-17, 2014, these charts show the number of times RMLS™ subscribers opened SentriLock lockboxes in Oregon and Washington. Activity in Washington increased this week, while activity in Oregon decreased.

For a larger version of each chart, visit the  $\mathsf{RMLS}^{\scriptscriptstyle\mathsf{TM}}$  photostream on Flickr.