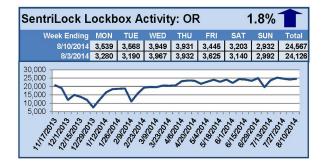

# SentriLock Lockbox Activity August 11-17, 2014

### This Week's Lockbox Activity

For the week of August 11-17, 2014, these charts show the number of times RMLS™ subscribers opened SentriLock lockboxes in Oregon and Washington. Activity in Washington increased this week, while activity in Oregon decreased.

For a larger version of each chart, visit the  $\mathsf{RMLS}^{\scriptscriptstyle\mathsf{TM}}$  photostream on Flickr.