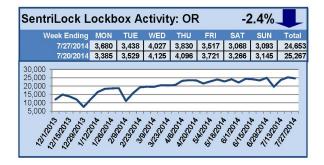

# SentriLock Lockbox Activity July 21-27, 2014

### This Week's Lockbox Activity

For the week of July 21-27, 2014, these charts show the number of times RMLS™ subscribers opened SentriLock lockboxes in Oregon and Washington. Showings fell slightly in Oregon and Washington this week.

For a larger version of each chart, visit the RMLS™ photostream on Flickr.