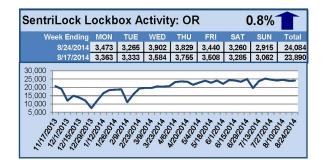

## SentriLock Lockbox Activity

## August 18-24, 2014

#### This Week's Lockbox Activity

For the week of August 18-24, 2014, these charts show the number of times RMLS™ subscribers opened SentriLock lockboxes in Oregon and Washington. Activity in Oregon and Washington increased this week.

For a larger version of each chart, visit the RMLS™ photostream on Flickr.