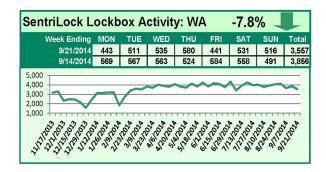

## SentriLock Lockbox Activity

## September 15-21, 2014

#### This Week's Lockbox Activity

For the week of September 15-21, 2014, these charts show the number of times RMLS™ subscribers opened SentriLock lockboxes in Oregon and Washington. Activity decreased in both Oregon and Washington this week.

For a larger version of each chart, visit the RMLS™ photostream on Flickr.