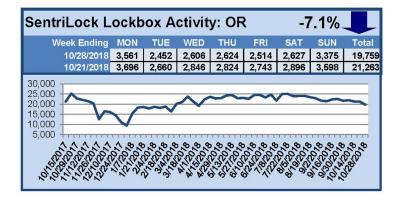

# SentriLock Lockbox Activity October 22-28, 2018

### This Week's Lockbox Activity

For the week of October 22-28, 2018, these charts show the number of times RMLS<sup>™</sup> subscribers opened SentriLock lockboxes in Oregon and Washington. Activity increased in Washington and decreased in Oregon this week.