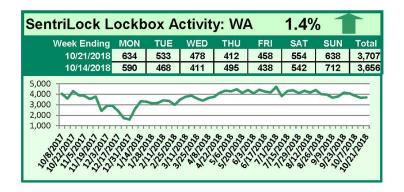

# SentriLock Lockbox Activity October 15-21, 2018

### This Week's Lockbox Activity

For the week of October 15-21, 2018, these charts show the number of times RMLS<sup>™</sup> subscribers opened SentriLock lockboxes in Oregon and Washington. Activity increased in Washington but decreased slightly in Oregon this week.