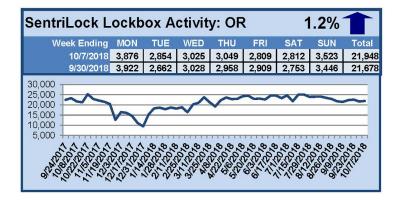

# SentriLock Lockbox Activity October 1-7, 2018

### This Week's Lockbox Activity

For the week of October 1-7, 2018, these charts show the number of times RMLS<sup>™</sup> subscribers opened SentriLock lockboxes in Oregon and Washington. Activity in Washington decreased this week while activity in Oregon increased.