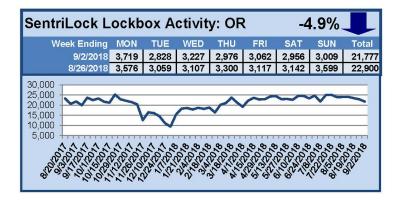

## SentriLock Lockbox Activity August 27-September 2, 2018

### This Week's Lockbox Activity

For the week of August 27-September 2, 2018, these charts show the number of times RMLS<sup>™</sup> subscribers opened SentriLock lockboxes in Oregon and Washington. Activity in both Oregon and Washington decreased this week.