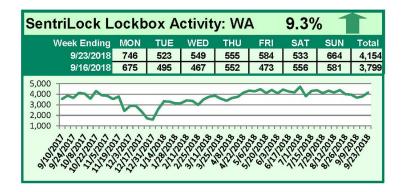

## SentriLock Lockbox Activity September 17-23, 2018

### This Week's Lockbox Activity

For the week of September 17-23, 2018, these charts show the number of times RMLS<sup>™</sup> subscribers opened SentriLock lockboxes in Oregon and Washington. Activity in both Oregon and Washington increased this week.