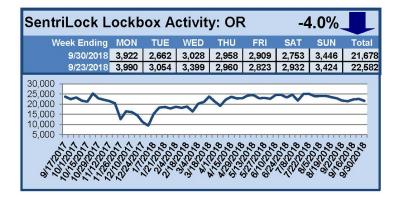

## SentriLock Lockbox Activity September 24-30, 2018

### This Week's Lockbox Activity

For the week of September 24-30, 2018, these charts show the number of times RMLS<sup>™</sup> subscribers opened SentriLock lockboxes in Oregon and Washington. Washington and Oregon both saw a decrease in activity this week.