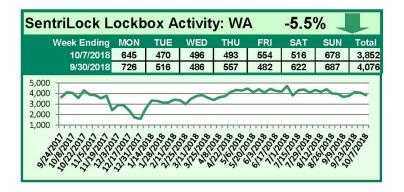

# SentriLock Lockbox Activity October 1-7, 2018

### This Week's Lockbox Activity

For the week of October 1-7, 2018, these charts show the number of times RMLS<sup>™</sup> subscribers opened SentriLock lockboxes in Oregon and Washington. Activity in Washington decreased this week while activity in Oregon increased.