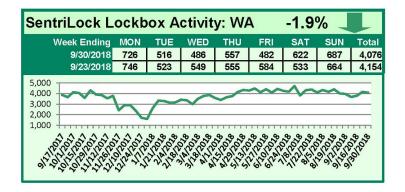

## SentriLock Lockbox Activity September 24-30, 2018

### This Week's Lockbox Activity

For the week of September 24-30, 2018, these charts show the number of times RMLS<sup>™</sup> subscribers opened SentriLock lockboxes in Oregon and Washington. Washington and Oregon both saw a decrease in activity this week.