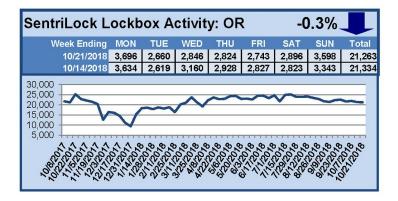

# SentriLock Lockbox Activity October 15-21, 2018

### This Week's Lockbox Activity

For the week of October 15-21, 2018, these charts show the number of times RMLS<sup>™</sup> subscribers opened SentriLock lockboxes in Oregon and Washington. Activity increased in Washington but decreased slightly in Oregon this week.