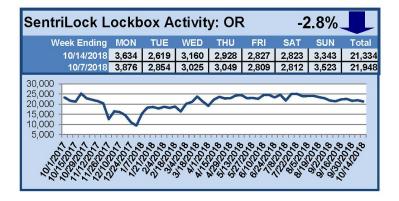

## SentriLock Lockbox Activity October 8-14, 2018

### This Week's Lockbox Activity

For the week of October 8-14, 2018, these charts show the number of times RMLS<sup>™</sup> subscribers opened SentriLock lockboxes in Oregon and Washington. Activity decreased in both Oregon and Washington this week.