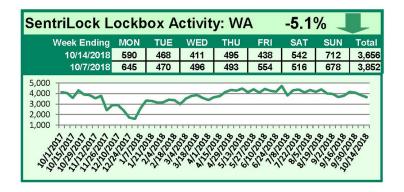

## SentriLock Lockbox Activity October 8-14, 2018

### This Week's Lockbox Activity

For the week of October 8-14, 2018, these charts show the number of times RMLS<sup>™</sup> subscribers opened SentriLock lockboxes in Oregon and Washington. Activity decreased in both Oregon and Washington this week.