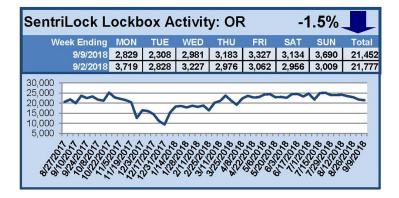

# SentriLock Lockbox Activity September 3-9, 2018

### This Week's Lockbox Activity

For the week of September 3-9, 2018, these charts show the number of times RMLS<sup>™</sup> subscribers opened SentriLock lockboxes in Oregon and Washington. Activity in both Oregon and Washington decreased this week.