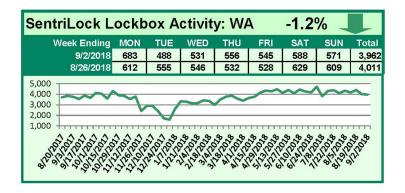

## SentriLock Lockbox Activity August 27-September 2, 2018

### This Week's Lockbox Activity

For the week of August 27-September 2, 2018, these charts show the number of times RMLS<sup>™</sup> subscribers opened SentriLock lockboxes in Oregon and Washington. Activity in both Oregon and Washington decreased this week.