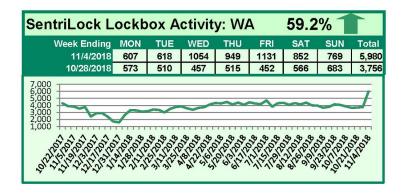

## SentriLock Lockbox Activity October 29-November 4, 2018

### This Week's Lockbox Activity

For the week of October 29-November 4, 2018, these charts show the number of times RMLS<sup>™</sup> subscribers opened SentriLock lockboxes in Oregon and Washington. Activity increased in both Oregon and Washington this week, possibly due to the beginning of SentriLock upgrade events in both states.