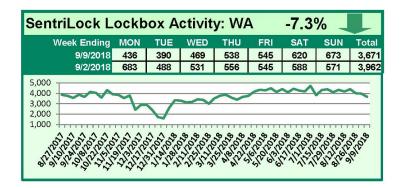

# SentriLock Lockbox Activity September 3-9, 2018

### This Week's Lockbox Activity

For the week of September 3-9, 2018, these charts show the number of times RMLS<sup>™</sup> subscribers opened SentriLock lockboxes in Oregon and Washington. Activity in both Oregon and Washington decreased this week.