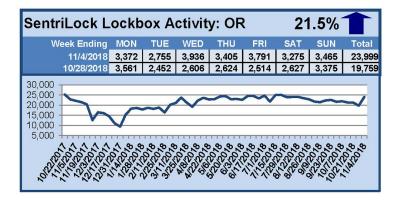

## SentriLock Lockbox Activity October 29-November 4, 2018

### This Week's Lockbox Activity

For the week of October 29-November 4, 2018, these charts show the number of times RMLS<sup>™</sup> subscribers opened SentriLock lockboxes in Oregon and Washington. Activity increased in both Oregon and Washington this week, possibly due to the beginning of SentriLock upgrade events in both states.