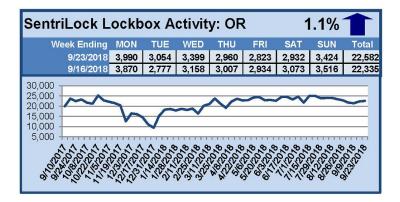

## SentriLock Lockbox Activity September 17-23, 2018

### This Week's Lockbox Activity

For the week of September 17-23, 2018, these charts show the number of times RMLS<sup>™</sup> subscribers opened SentriLock lockboxes in Oregon and Washington. Activity in both Oregon and Washington increased this week.