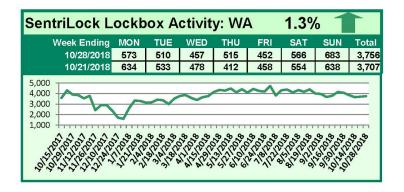

# SentriLock Lockbox Activity October 22-28, 2018

### This Week's Lockbox Activity

For the week of October 22-28, 2018, these charts show the number of times RMLS<sup>™</sup> subscribers opened SentriLock lockboxes in Oregon and Washington. Activity increased in Washington and decreased in Oregon this week.