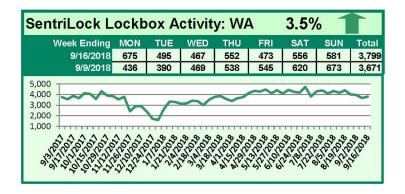

## SentriLock Lockbox Activity September 10-16, 2018

### This Week's Lockbox Activity

For the week of September 10-16, 2018, these charts show the number of times RMLS<sup>™</sup> subscribers opened SentriLock lockboxes in Oregon and Washington. Activity in both Oregon and Washington increased this week.