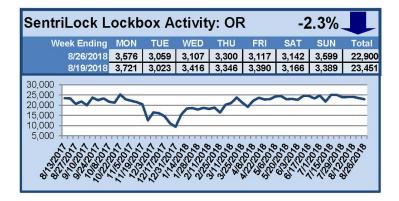

### SentriLock Lockbox Activity August 20-26, 2018

#### This Week's Lockbox Activity

For the week of August 20-26, 2018, these charts show the number of times RMLS<sup>™</sup> subscribers opened SentriLock lockboxes in Oregon and Washington. Activity in both Oregon and Washington decreased this week.