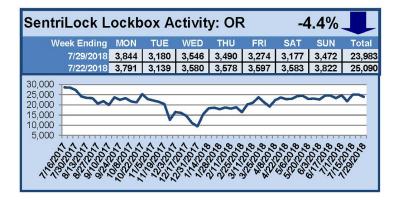

### SentriLock Lockbox Activity July 23-July 29, 2018

#### This Week's Lockbox Activity

For the week of July 23-29, 2018, these charts show the number of times RMLS<sup>™</sup> subscribers opened SentriLock lockboxes in Oregon and Washington. Activity decreased in both states this week.