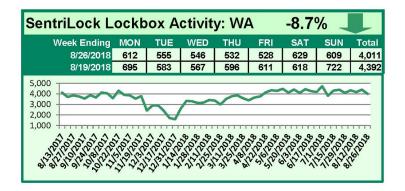

### SentriLock Lockbox Activity August 20-26, 2018

#### This Week's Lockbox Activity

For the week of August 20-26, 2018, these charts show the number of times RMLS<sup>™</sup> subscribers opened SentriLock lockboxes in Oregon and Washington. Activity in both Oregon and Washington decreased this week.