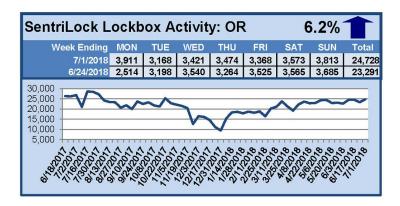

## SentriLock Lockbox Activity June 25-July 1, 2018

| SentriLock Lockbox Activity: WA                                                                                                                                                                                                                                                                                                                                                                                                                                                                                                                                                                                                                                                                                                                                                                                                                                                                                                                                                                                                                                                                                                                                                                                                                                                                                                                                                                                                                                                                                                                                                                                                                                                                                                                                                                                                                                                                                                                                                                                                                                                                                                                                                                                                                                                                                                                                                                                                                                                                                                                                                                                                                                                                                                        |     |     |     |     |     |     | 12.8% 1 |       |  |  |  |  |
|----------------------------------------------------------------------------------------------------------------------------------------------------------------------------------------------------------------------------------------------------------------------------------------------------------------------------------------------------------------------------------------------------------------------------------------------------------------------------------------------------------------------------------------------------------------------------------------------------------------------------------------------------------------------------------------------------------------------------------------------------------------------------------------------------------------------------------------------------------------------------------------------------------------------------------------------------------------------------------------------------------------------------------------------------------------------------------------------------------------------------------------------------------------------------------------------------------------------------------------------------------------------------------------------------------------------------------------------------------------------------------------------------------------------------------------------------------------------------------------------------------------------------------------------------------------------------------------------------------------------------------------------------------------------------------------------------------------------------------------------------------------------------------------------------------------------------------------------------------------------------------------------------------------------------------------------------------------------------------------------------------------------------------------------------------------------------------------------------------------------------------------------------------------------------------------------------------------------------------------------------------------------------------------------------------------------------------------------------------------------------------------------------------------------------------------------------------------------------------------------------------------------------------------------------------------------------------------------------------------------------------------------------------------------------------------------------------------------------------------|-----|-----|-----|-----|-----|-----|---------|-------|--|--|--|--|
| Week Ending                                                                                                                                                                                                                                                                                                                                                                                                                                                                                                                                                                                                                                                                                                                                                                                                                                                                                                                                                                                                                                                                                                                                                                                                                                                                                                                                                                                                                                                                                                                                                                                                                                                                                                                                                                                                                                                                                                                                                                                                                                                                                                                                                                                                                                                                                                                                                                                                                                                                                                                                                                                                                                                                                                                            | MON | TUE | WED | THU | FRI | SAT | SUN     | Total |  |  |  |  |
| 7/1/2018                                                                                                                                                                                                                                                                                                                                                                                                                                                                                                                                                                                                                                                                                                                                                                                                                                                                                                                                                                                                                                                                                                                                                                                                                                                                                                                                                                                                                                                                                                                                                                                                                                                                                                                                                                                                                                                                                                                                                                                                                                                                                                                                                                                                                                                                                                                                                                                                                                                                                                                                                                                                                                                                                                                               | 615 | 607 | 703 | 636 | 720 | 751 | 682     | 4,714 |  |  |  |  |
| 6/24/2018                                                                                                                                                                                                                                                                                                                                                                                                                                                                                                                                                                                                                                                                                                                                                                                                                                                                                                                                                                                                                                                                                                                                                                                                                                                                                                                                                                                                                                                                                                                                                                                                                                                                                                                                                                                                                                                                                                                                                                                                                                                                                                                                                                                                                                                                                                                                                                                                                                                                                                                                                                                                                                                                                                                              | 388 | 631 | 683 | 624 | 584 | 581 | 689     | 4,180 |  |  |  |  |
| 6,000<br>4,000<br>2,000<br>1,000<br>4,000<br>2,000<br>4,000<br>2,000<br>4,000<br>2,000<br>4,000<br>4,000<br>2,000<br>4,000<br>4,000<br>4,000<br>4,000<br>4,000<br>4,000<br>4,000<br>4,000<br>4,000<br>4,000<br>4,000<br>4,000<br>4,000<br>4,000<br>4,000<br>4,000<br>4,000<br>4,000<br>4,000<br>4,000<br>4,000<br>4,000<br>4,000<br>4,000<br>4,000<br>4,000<br>4,000<br>4,000<br>4,000<br>4,000<br>4,000<br>4,000<br>4,000<br>4,000<br>4,000<br>4,000<br>4,000<br>4,000<br>4,000<br>4,000<br>4,000<br>4,000<br>4,000<br>4,000<br>4,000<br>4,000<br>4,000<br>4,000<br>4,000<br>4,000<br>4,000<br>4,000<br>4,000<br>4,000<br>4,000<br>4,000<br>4,000<br>4,000<br>4,000<br>4,000<br>4,000<br>4,000<br>4,000<br>4,000<br>4,000<br>4,000<br>4,000<br>4,000<br>4,000<br>4,000<br>4,000<br>4,000<br>4,000<br>4,000<br>4,000<br>4,000<br>4,000<br>4,000<br>4,000<br>4,000<br>4,000<br>4,000<br>4,000<br>4,000<br>4,000<br>4,000<br>4,000<br>4,000<br>4,000<br>4,000<br>4,000<br>4,000<br>4,000<br>4,000<br>4,000<br>4,000<br>4,000<br>4,000<br>4,000<br>4,000<br>4,000<br>4,000<br>4,000<br>4,000<br>4,000<br>4,000<br>4,000<br>4,000<br>4,000<br>4,000<br>4,000<br>4,000<br>4,000<br>4,000<br>4,000<br>4,000<br>4,000<br>4,000<br>4,000<br>4,000<br>4,000<br>4,000<br>4,000<br>4,000<br>4,000<br>4,000<br>4,000<br>4,000<br>4,000<br>4,000<br>4,000<br>4,000<br>4,000<br>4,000<br>4,000<br>4,000<br>4,000<br>4,000<br>4,000<br>4,000<br>4,000<br>4,000<br>4,000<br>4,000<br>4,000<br>4,000<br>4,000<br>4,000<br>4,000<br>4,000<br>4,000<br>4,000<br>4,000<br>4,000<br>4,000<br>4,000<br>4,000<br>4,000<br>4,000<br>4,000<br>4,000<br>4,000<br>4,000<br>4,000<br>4,000<br>4,000<br>4,000<br>4,000<br>4,000<br>4,000<br>4,000<br>4,000<br>4,000<br>4,000<br>4,000<br>4,000<br>4,000<br>4,000<br>4,000<br>4,000<br>4,000<br>4,000<br>4,000<br>4,000<br>4,000<br>4,000<br>4,000<br>4,000<br>4,000<br>4,000<br>4,000<br>4,000<br>4,000<br>4,000<br>4,000<br>4,000<br>4,000<br>4,000<br>4,000<br>4,000<br>4,000<br>4,000<br>4,000<br>4,000<br>4,000<br>4,000<br>4,000<br>4,000<br>4,000<br>4,000<br>4,000<br>4,000<br>4,000<br>4,000<br>4,000<br>4,000<br>4,000<br>4,000<br>4,000<br>4,000<br>4,000<br>4,000<br>4,000<br>4,000<br>4,000<br>4,000<br>4,000<br>4,000<br>4,000<br>4,000<br>4,000<br>4,000<br>4,000<br>4,000<br>4,000<br>4,000<br>4,000<br>4,000<br>4,000<br>4,000<br>4,000<br>4,000<br>4,000<br>4,000<br>4,000<br>4,000<br>4,000<br>4,000<br>4,000<br>4,000<br>4,000<br>4,000<br>4,000<br>4,000<br>4,000<br>4,000<br>4,000<br>4,000<br>4,000<br>4,000<br>4,000<br>4,000<br>4,000<br>4,000<br>4,000<br>4,000<br>4,000<br>4,000<br>4,000<br>4,000<br>4,000<br>4,000<br>4,000<br>4,000<br>4,000<br>4,000<br>4,000<br>4,000<br>4,000<br>4, |     |     |     |     |     |     |         |       |  |  |  |  |

#### This Week's Lockbox Activity

For the week of June 25-July 1, 2018, these charts show the number of times RMLS<sup>™</sup> subscribers opened SentriLock lockboxes in Oregon and Washington. Activity increased in both states this week.