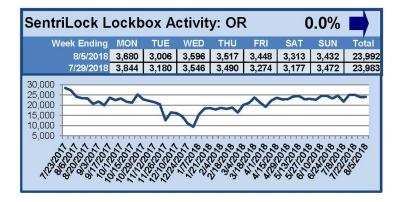

### SentriLock Lockbox Activity July 30-August 5, 2018

#### This Week's Lockbox Activity

For the week of July 30-August 5, 2018, these charts show the number of times RMLS<sup>™</sup> subscribers opened SentriLock lockboxes in Oregon and Washington. Activity held steady in Oregon and increased in Washington this week.