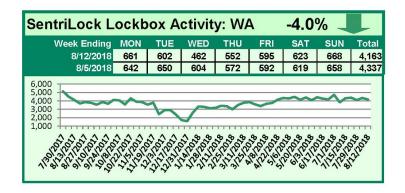

### SentriLock Lockbox Activity August 6-12, 2018

#### This Week's Lockbox Activity

For the week of August 6-12, 2018, these charts show the number of times RMLS<sup>™</sup> subscribers opened SentriLock lockboxes in Oregon and Washington. Activity in Oregon increased slightly this week, while activity in Washington decreased.