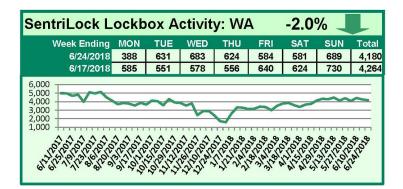

## SentriLock Lockbox Activity June 25-July 1, 2018

| SentriLock Lockbox Activity: WA                                                                                                                                                                                                                                                                                                                                                                                                                                                                                                                                                                                                                                                                                                                                                                                                                                                                                                                                                                                                                                                                                                                                                                                                                                                                                                                                                                                                                                                                                                                                                                                                                                                                                                                                                                                                                                                                                                                                                                                                                                                                                                                                                                                                                                                                                                                                                                                                                                                                                                                                                                                                                                                                                                        |     |     |     |     |     |     | 12.8% 1 |       |  |  |  |  |
|----------------------------------------------------------------------------------------------------------------------------------------------------------------------------------------------------------------------------------------------------------------------------------------------------------------------------------------------------------------------------------------------------------------------------------------------------------------------------------------------------------------------------------------------------------------------------------------------------------------------------------------------------------------------------------------------------------------------------------------------------------------------------------------------------------------------------------------------------------------------------------------------------------------------------------------------------------------------------------------------------------------------------------------------------------------------------------------------------------------------------------------------------------------------------------------------------------------------------------------------------------------------------------------------------------------------------------------------------------------------------------------------------------------------------------------------------------------------------------------------------------------------------------------------------------------------------------------------------------------------------------------------------------------------------------------------------------------------------------------------------------------------------------------------------------------------------------------------------------------------------------------------------------------------------------------------------------------------------------------------------------------------------------------------------------------------------------------------------------------------------------------------------------------------------------------------------------------------------------------------------------------------------------------------------------------------------------------------------------------------------------------------------------------------------------------------------------------------------------------------------------------------------------------------------------------------------------------------------------------------------------------------------------------------------------------------------------------------------------------|-----|-----|-----|-----|-----|-----|---------|-------|--|--|--|--|
| Week Ending                                                                                                                                                                                                                                                                                                                                                                                                                                                                                                                                                                                                                                                                                                                                                                                                                                                                                                                                                                                                                                                                                                                                                                                                                                                                                                                                                                                                                                                                                                                                                                                                                                                                                                                                                                                                                                                                                                                                                                                                                                                                                                                                                                                                                                                                                                                                                                                                                                                                                                                                                                                                                                                                                                                            | MON | TUE | WED | THU | FRI | SAT | SUN     | Total |  |  |  |  |
| 7/1/2018                                                                                                                                                                                                                                                                                                                                                                                                                                                                                                                                                                                                                                                                                                                                                                                                                                                                                                                                                                                                                                                                                                                                                                                                                                                                                                                                                                                                                                                                                                                                                                                                                                                                                                                                                                                                                                                                                                                                                                                                                                                                                                                                                                                                                                                                                                                                                                                                                                                                                                                                                                                                                                                                                                                               | 615 | 607 | 703 | 636 | 720 | 751 | 682     | 4,714 |  |  |  |  |
| 6/24/2018                                                                                                                                                                                                                                                                                                                                                                                                                                                                                                                                                                                                                                                                                                                                                                                                                                                                                                                                                                                                                                                                                                                                                                                                                                                                                                                                                                                                                                                                                                                                                                                                                                                                                                                                                                                                                                                                                                                                                                                                                                                                                                                                                                                                                                                                                                                                                                                                                                                                                                                                                                                                                                                                                                                              | 388 | 631 | 683 | 624 | 584 | 581 | 689     | 4,180 |  |  |  |  |
| 6,000<br>4,000<br>2,000<br>1,000<br>4,000<br>2,000<br>4,000<br>2,000<br>4,000<br>2,000<br>4,000<br>4,000<br>2,000<br>4,000<br>4,000<br>4,000<br>4,000<br>4,000<br>4,000<br>4,000<br>4,000<br>4,000<br>4,000<br>4,000<br>4,000<br>4,000<br>4,000<br>4,000<br>4,000<br>4,000<br>4,000<br>4,000<br>4,000<br>4,000<br>4,000<br>4,000<br>4,000<br>4,000<br>4,000<br>4,000<br>4,000<br>4,000<br>4,000<br>4,000<br>4,000<br>4,000<br>4,000<br>4,000<br>4,000<br>4,000<br>4,000<br>4,000<br>4,000<br>4,000<br>4,000<br>4,000<br>4,000<br>4,000<br>4,000<br>4,000<br>4,000<br>4,000<br>4,000<br>4,000<br>4,000<br>4,000<br>4,000<br>4,000<br>4,000<br>4,000<br>4,000<br>4,000<br>4,000<br>4,000<br>4,000<br>4,000<br>4,000<br>4,000<br>4,000<br>4,000<br>4,000<br>4,000<br>4,000<br>4,000<br>4,000<br>4,000<br>4,000<br>4,000<br>4,000<br>4,000<br>4,000<br>4,000<br>4,000<br>4,000<br>4,000<br>4,000<br>4,000<br>4,000<br>4,000<br>4,000<br>4,000<br>4,000<br>4,000<br>4,000<br>4,000<br>4,000<br>4,000<br>4,000<br>4,000<br>4,000<br>4,000<br>4,000<br>4,000<br>4,000<br>4,000<br>4,000<br>4,000<br>4,000<br>4,000<br>4,000<br>4,000<br>4,000<br>4,000<br>4,000<br>4,000<br>4,000<br>4,000<br>4,000<br>4,000<br>4,000<br>4,000<br>4,000<br>4,000<br>4,000<br>4,000<br>4,000<br>4,000<br>4,000<br>4,000<br>4,000<br>4,000<br>4,000<br>4,000<br>4,000<br>4,000<br>4,000<br>4,000<br>4,000<br>4,000<br>4,000<br>4,000<br>4,000<br>4,000<br>4,000<br>4,000<br>4,000<br>4,000<br>4,000<br>4,000<br>4,000<br>4,000<br>4,000<br>4,000<br>4,000<br>4,000<br>4,000<br>4,000<br>4,000<br>4,000<br>4,000<br>4,000<br>4,000<br>4,000<br>4,000<br>4,000<br>4,000<br>4,000<br>4,000<br>4,000<br>4,000<br>4,000<br>4,000<br>4,000<br>4,000<br>4,000<br>4,000<br>4,000<br>4,000<br>4,000<br>4,000<br>4,000<br>4,000<br>4,000<br>4,000<br>4,000<br>4,000<br>4,000<br>4,000<br>4,000<br>4,000<br>4,000<br>4,000<br>4,000<br>4,000<br>4,000<br>4,000<br>4,000<br>4,000<br>4,000<br>4,000<br>4,000<br>4,000<br>4,000<br>4,000<br>4,000<br>4,000<br>4,000<br>4,000<br>4,000<br>4,000<br>4,000<br>4,000<br>4,000<br>4,000<br>4,000<br>4,000<br>4,000<br>4,000<br>4,000<br>4,000<br>4,000<br>4,000<br>4,000<br>4,000<br>4,000<br>4,000<br>4,000<br>4,000<br>4,000<br>4,000<br>4,000<br>4,000<br>4,000<br>4,000<br>4,000<br>4,000<br>4,000<br>4,000<br>4,000<br>4,000<br>4,000<br>4,000<br>4,000<br>4,000<br>4,000<br>4,000<br>4,000<br>4,000<br>4,000<br>4,000<br>4,000<br>4,000<br>4,000<br>4,000<br>4,000<br>4,000<br>4,000<br>4,000<br>4,000<br>4,000<br>4,000<br>4,000<br>4,000<br>4,000<br>4,000<br>4,000<br>4,000<br>4,000<br>4,000<br>4,000<br>4,000<br>4,000<br>4,000<br>4,000<br>4,000<br>4,000<br>4,000<br>4,000<br>4,000<br>4,000<br>4,000<br>4,000<br>4, |     |     |     |     |     |     |         |       |  |  |  |  |

#### This Week's Lockbox Activity

For the week of June 25-July 1, 2018, these charts show the number of times RMLS<sup>™</sup> subscribers opened SentriLock lockboxes in Oregon and Washington. Activity increased in both states this week.