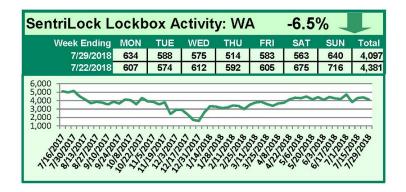

### SentriLock Lockbox Activity July 23-July 29, 2018

#### This Week's Lockbox Activity

For the week of July 23-29, 2018, these charts show the number of times RMLS<sup>™</sup> subscribers opened SentriLock lockboxes in Oregon and Washington. Activity decreased in both states this week.