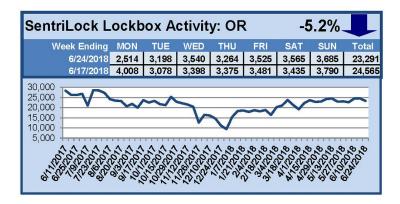

## SentriLock Lockbox Activity June 25-July 1, 2018

| SentriLock Lockbox Activity: WA                                                                                                                                                                                                                                                                                                                                                                                                                                                                                                                                                                                                                                                                                                                                                                                                                                                                                                                                                                                                                                                                                                                                                                                                                                                                                                                                                                                                                                                                                                                                                                                                                                                                                                                                                                                                                                                                                                                                                                                                                                                                                                                                                                                                                                                                                                                                                                                                                                                                                                                                                                                                                                                                                                        |     |     |     |     |     |     | 12.8% 1 |       |  |  |  |  |
|----------------------------------------------------------------------------------------------------------------------------------------------------------------------------------------------------------------------------------------------------------------------------------------------------------------------------------------------------------------------------------------------------------------------------------------------------------------------------------------------------------------------------------------------------------------------------------------------------------------------------------------------------------------------------------------------------------------------------------------------------------------------------------------------------------------------------------------------------------------------------------------------------------------------------------------------------------------------------------------------------------------------------------------------------------------------------------------------------------------------------------------------------------------------------------------------------------------------------------------------------------------------------------------------------------------------------------------------------------------------------------------------------------------------------------------------------------------------------------------------------------------------------------------------------------------------------------------------------------------------------------------------------------------------------------------------------------------------------------------------------------------------------------------------------------------------------------------------------------------------------------------------------------------------------------------------------------------------------------------------------------------------------------------------------------------------------------------------------------------------------------------------------------------------------------------------------------------------------------------------------------------------------------------------------------------------------------------------------------------------------------------------------------------------------------------------------------------------------------------------------------------------------------------------------------------------------------------------------------------------------------------------------------------------------------------------------------------------------------------|-----|-----|-----|-----|-----|-----|---------|-------|--|--|--|--|
| Week Ending                                                                                                                                                                                                                                                                                                                                                                                                                                                                                                                                                                                                                                                                                                                                                                                                                                                                                                                                                                                                                                                                                                                                                                                                                                                                                                                                                                                                                                                                                                                                                                                                                                                                                                                                                                                                                                                                                                                                                                                                                                                                                                                                                                                                                                                                                                                                                                                                                                                                                                                                                                                                                                                                                                                            | MON | TUE | WED | THU | FRI | SAT | SUN     | Total |  |  |  |  |
| 7/1/2018                                                                                                                                                                                                                                                                                                                                                                                                                                                                                                                                                                                                                                                                                                                                                                                                                                                                                                                                                                                                                                                                                                                                                                                                                                                                                                                                                                                                                                                                                                                                                                                                                                                                                                                                                                                                                                                                                                                                                                                                                                                                                                                                                                                                                                                                                                                                                                                                                                                                                                                                                                                                                                                                                                                               | 615 | 607 | 703 | 636 | 720 | 751 | 682     | 4,714 |  |  |  |  |
| 6/24/2018                                                                                                                                                                                                                                                                                                                                                                                                                                                                                                                                                                                                                                                                                                                                                                                                                                                                                                                                                                                                                                                                                                                                                                                                                                                                                                                                                                                                                                                                                                                                                                                                                                                                                                                                                                                                                                                                                                                                                                                                                                                                                                                                                                                                                                                                                                                                                                                                                                                                                                                                                                                                                                                                                                                              | 388 | 631 | 683 | 624 | 584 | 581 | 689     | 4,180 |  |  |  |  |
| 6,000<br>4,000<br>2,000<br>1,000<br>4,000<br>2,000<br>4,000<br>2,000<br>4,000<br>2,000<br>4,000<br>4,000<br>2,000<br>4,000<br>4,000<br>4,000<br>4,000<br>4,000<br>4,000<br>4,000<br>4,000<br>4,000<br>4,000<br>4,000<br>4,000<br>4,000<br>4,000<br>4,000<br>4,000<br>4,000<br>4,000<br>4,000<br>4,000<br>4,000<br>4,000<br>4,000<br>4,000<br>4,000<br>4,000<br>4,000<br>4,000<br>4,000<br>4,000<br>4,000<br>4,000<br>4,000<br>4,000<br>4,000<br>4,000<br>4,000<br>4,000<br>4,000<br>4,000<br>4,000<br>4,000<br>4,000<br>4,000<br>4,000<br>4,000<br>4,000<br>4,000<br>4,000<br>4,000<br>4,000<br>4,000<br>4,000<br>4,000<br>4,000<br>4,000<br>4,000<br>4,000<br>4,000<br>4,000<br>4,000<br>4,000<br>4,000<br>4,000<br>4,000<br>4,000<br>4,000<br>4,000<br>4,000<br>4,000<br>4,000<br>4,000<br>4,000<br>4,000<br>4,000<br>4,000<br>4,000<br>4,000<br>4,000<br>4,000<br>4,000<br>4,000<br>4,000<br>4,000<br>4,000<br>4,000<br>4,000<br>4,000<br>4,000<br>4,000<br>4,000<br>4,000<br>4,000<br>4,000<br>4,000<br>4,000<br>4,000<br>4,000<br>4,000<br>4,000<br>4,000<br>4,000<br>4,000<br>4,000<br>4,000<br>4,000<br>4,000<br>4,000<br>4,000<br>4,000<br>4,000<br>4,000<br>4,000<br>4,000<br>4,000<br>4,000<br>4,000<br>4,000<br>4,000<br>4,000<br>4,000<br>4,000<br>4,000<br>4,000<br>4,000<br>4,000<br>4,000<br>4,000<br>4,000<br>4,000<br>4,000<br>4,000<br>4,000<br>4,000<br>4,000<br>4,000<br>4,000<br>4,000<br>4,000<br>4,000<br>4,000<br>4,000<br>4,000<br>4,000<br>4,000<br>4,000<br>4,000<br>4,000<br>4,000<br>4,000<br>4,000<br>4,000<br>4,000<br>4,000<br>4,000<br>4,000<br>4,000<br>4,000<br>4,000<br>4,000<br>4,000<br>4,000<br>4,000<br>4,000<br>4,000<br>4,000<br>4,000<br>4,000<br>4,000<br>4,000<br>4,000<br>4,000<br>4,000<br>4,000<br>4,000<br>4,000<br>4,000<br>4,000<br>4,000<br>4,000<br>4,000<br>4,000<br>4,000<br>4,000<br>4,000<br>4,000<br>4,000<br>4,000<br>4,000<br>4,000<br>4,000<br>4,000<br>4,000<br>4,000<br>4,000<br>4,000<br>4,000<br>4,000<br>4,000<br>4,000<br>4,000<br>4,000<br>4,000<br>4,000<br>4,000<br>4,000<br>4,000<br>4,000<br>4,000<br>4,000<br>4,000<br>4,000<br>4,000<br>4,000<br>4,000<br>4,000<br>4,000<br>4,000<br>4,000<br>4,000<br>4,000<br>4,000<br>4,000<br>4,000<br>4,000<br>4,000<br>4,000<br>4,000<br>4,000<br>4,000<br>4,000<br>4,000<br>4,000<br>4,000<br>4,000<br>4,000<br>4,000<br>4,000<br>4,000<br>4,000<br>4,000<br>4,000<br>4,000<br>4,000<br>4,000<br>4,000<br>4,000<br>4,000<br>4,000<br>4,000<br>4,000<br>4,000<br>4,000<br>4,000<br>4,000<br>4,000<br>4,000<br>4,000<br>4,000<br>4,000<br>4,000<br>4,000<br>4,000<br>4,000<br>4,000<br>4,000<br>4,000<br>4,000<br>4,000<br>4,000<br>4,000<br>4,000<br>4,000<br>4,000<br>4,000<br>4,000<br>4,000<br>4,000<br>4,000<br>4, |     |     |     |     |     |     |         |       |  |  |  |  |

#### This Week's Lockbox Activity

For the week of June 25-July 1, 2018, these charts show the number of times RMLS<sup>™</sup> subscribers opened SentriLock lockboxes in Oregon and Washington. Activity increased in both states this week.