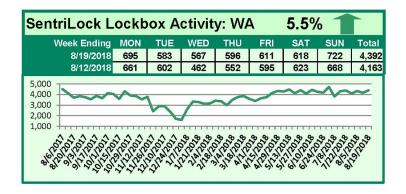

### SentriLock Lockbox Activity August 13-19, 2018

#### This Week's Lockbox Activity

For the week of August 13-19, 2018, these charts show the number of times RMLS<sup>™</sup> subscribers opened SentriLock lockboxes in Oregon and Washington. Activity in Oregon decreased this week, while activity in Washington increased.