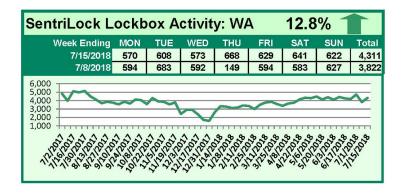

## SentriLock Lockbox Activity July 2-8, 2018

| SentriLock Lockbox Activity: WA                                                                                                                                                                                                                                                                                                                                                                                                                                                                                                                                                                                                                                                                                                                                                                                                                                                                                                                                                                                                                                                                                                                                                                                                                                                                                                                                                                                                                                                                                                                                                                                                                                                                                                                                                                                                                                                                                                                                                                                                                                                                                                                                                                                                                                                                                                                                                                                                                                                                                                                                                                                                                                                                                                        |     |     |     |     |     | -18.9% 📕 |     |       |  |  |  |
|----------------------------------------------------------------------------------------------------------------------------------------------------------------------------------------------------------------------------------------------------------------------------------------------------------------------------------------------------------------------------------------------------------------------------------------------------------------------------------------------------------------------------------------------------------------------------------------------------------------------------------------------------------------------------------------------------------------------------------------------------------------------------------------------------------------------------------------------------------------------------------------------------------------------------------------------------------------------------------------------------------------------------------------------------------------------------------------------------------------------------------------------------------------------------------------------------------------------------------------------------------------------------------------------------------------------------------------------------------------------------------------------------------------------------------------------------------------------------------------------------------------------------------------------------------------------------------------------------------------------------------------------------------------------------------------------------------------------------------------------------------------------------------------------------------------------------------------------------------------------------------------------------------------------------------------------------------------------------------------------------------------------------------------------------------------------------------------------------------------------------------------------------------------------------------------------------------------------------------------------------------------------------------------------------------------------------------------------------------------------------------------------------------------------------------------------------------------------------------------------------------------------------------------------------------------------------------------------------------------------------------------------------------------------------------------------------------------------------------------|-----|-----|-----|-----|-----|----------|-----|-------|--|--|--|
| Week Ending                                                                                                                                                                                                                                                                                                                                                                                                                                                                                                                                                                                                                                                                                                                                                                                                                                                                                                                                                                                                                                                                                                                                                                                                                                                                                                                                                                                                                                                                                                                                                                                                                                                                                                                                                                                                                                                                                                                                                                                                                                                                                                                                                                                                                                                                                                                                                                                                                                                                                                                                                                                                                                                                                                                            | MON | TUE | WED | THU | FRI | SAT      | SUN | Total |  |  |  |
| 7/8/2018                                                                                                                                                                                                                                                                                                                                                                                                                                                                                                                                                                                                                                                                                                                                                                                                                                                                                                                                                                                                                                                                                                                                                                                                                                                                                                                                                                                                                                                                                                                                                                                                                                                                                                                                                                                                                                                                                                                                                                                                                                                                                                                                                                                                                                                                                                                                                                                                                                                                                                                                                                                                                                                                                                                               | 594 | 683 | 592 | 149 | 594 | 583      | 627 | 3,822 |  |  |  |
| 7/1/2018                                                                                                                                                                                                                                                                                                                                                                                                                                                                                                                                                                                                                                                                                                                                                                                                                                                                                                                                                                                                                                                                                                                                                                                                                                                                                                                                                                                                                                                                                                                                                                                                                                                                                                                                                                                                                                                                                                                                                                                                                                                                                                                                                                                                                                                                                                                                                                                                                                                                                                                                                                                                                                                                                                                               | 615 | 607 | 703 | 636 | 720 | 751      | 682 | 4,714 |  |  |  |
| 6,000<br>4,000<br>2,000<br>1,000<br>1,000<br>4,000<br>2,000<br>1,000<br>4,000<br>2,000<br>1,000<br>4,000<br>2,000<br>1,000<br>4,000<br>2,000<br>1,000<br>4,000<br>2,000<br>4,000<br>2,000<br>4,000<br>4,000<br>2,000<br>4,000<br>4,000<br>4,000<br>4,000<br>4,000<br>4,000<br>4,000<br>4,000<br>4,000<br>4,000<br>4,000<br>4,000<br>4,000<br>4,000<br>4,000<br>4,000<br>4,000<br>4,000<br>4,000<br>4,000<br>4,000<br>4,000<br>4,000<br>4,000<br>4,000<br>4,000<br>4,000<br>4,000<br>4,000<br>4,000<br>4,000<br>4,000<br>4,000<br>4,000<br>4,000<br>4,000<br>4,000<br>4,000<br>4,000<br>4,000<br>4,000<br>4,000<br>4,000<br>4,000<br>4,000<br>4,000<br>4,000<br>4,000<br>4,000<br>4,000<br>4,000<br>4,000<br>4,000<br>4,000<br>4,000<br>4,000<br>4,000<br>4,000<br>4,000<br>4,000<br>4,000<br>4,000<br>4,000<br>4,000<br>4,000<br>4,000<br>4,000<br>4,000<br>4,000<br>4,000<br>4,000<br>4,000<br>4,000<br>4,000<br>4,000<br>4,000<br>4,000<br>4,000<br>4,000<br>4,000<br>4,000<br>4,000<br>4,000<br>4,000<br>4,000<br>4,000<br>4,000<br>4,000<br>4,000<br>4,000<br>4,000<br>4,000<br>4,000<br>4,000<br>4,000<br>4,000<br>4,000<br>4,000<br>4,000<br>4,000<br>4,000<br>4,000<br>4,000<br>4,000<br>4,000<br>4,000<br>4,000<br>4,000<br>4,000<br>4,000<br>4,000<br>4,000<br>4,000<br>4,000<br>4,000<br>4,000<br>4,000<br>4,000<br>4,000<br>4,000<br>4,000<br>4,000<br>4,000<br>4,000<br>4,000<br>4,000<br>4,000<br>4,000<br>4,000<br>4,000<br>4,000<br>4,000<br>4,000<br>4,000<br>4,000<br>4,000<br>4,000<br>4,000<br>4,000<br>4,000<br>4,000<br>4,000<br>4,000<br>4,000<br>4,000<br>4,000<br>4,000<br>4,000<br>4,000<br>4,000<br>4,000<br>4,000<br>4,000<br>4,000<br>4,000<br>4,000<br>4,000<br>4,000<br>4,000<br>4,000<br>4,000<br>4,000<br>4,000<br>4,000<br>4,000<br>4,000<br>4,000<br>4,000<br>4,000<br>4,000<br>4,000<br>4,000<br>4,000<br>4,000<br>4,000<br>4,000<br>4,000<br>4,000<br>4,000<br>4,000<br>4,000<br>4,000<br>4,000<br>4,000<br>4,000<br>4,000<br>4,000<br>4,000<br>4,000<br>4,000<br>4,000<br>4,000<br>4,000<br>4,000<br>4,000<br>4,000<br>4,000<br>4,000<br>4,000<br>4,000<br>4,000<br>4,000<br>4,000<br>4,000<br>4,000<br>4,000<br>4,000<br>4,000<br>4,000<br>4,000<br>4,000<br>4,000<br>4,000<br>4,000<br>4,000<br>4,000<br>4,000<br>4,000<br>4,000<br>4,000<br>4,000<br>4,000<br>4,000<br>4,000<br>4,000<br>4,000<br>4,000<br>4,000<br>4,000<br>4,000<br>4,000<br>4,000<br>4,000<br>4,000<br>4,000<br>4,000<br>4,000<br>4,000<br>4,000<br>4,000<br>4,000<br>4,000<br>4,000<br>4,000<br>4,000<br>4,000<br>4,000<br>4,000<br>4,000<br>4,000<br>4,000<br>4,000<br>4,000<br>4,000<br>4,000<br>4,000<br>4,000<br>4,000<br>4,000<br>4,000<br>4,000<br>4,000<br>4,000<br>4,000<br>4,000<br>4,000<br>4,000<br>4,000<br>4, |     |     |     |     |     |          |     |       |  |  |  |

#### This Week's Lockbox Activity

For the week of July 2-8, 2018, these charts show the number of times RMLS<sup>™</sup> subscribers opened SentriLock lockboxes in Oregon and Washington. Activity decreased in both states this week.