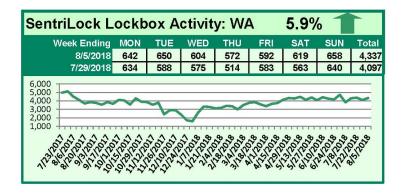

### SentriLock Lockbox Activity July 30-August 5, 2018

#### This Week's Lockbox Activity

For the week of July 30-August 5, 2018, these charts show the number of times RMLS<sup>™</sup> subscribers opened SentriLock lockboxes in Oregon and Washington. Activity held steady in Oregon and increased in Washington this week.