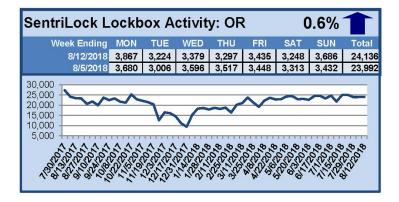

### SentriLock Lockbox Activity August 6-12, 2018

#### This Week's Lockbox Activity

For the week of August 6-12, 2018, these charts show the number of times RMLS<sup>™</sup> subscribers opened SentriLock lockboxes in Oregon and Washington. Activity in Oregon increased slightly this week, while activity in Washington decreased.