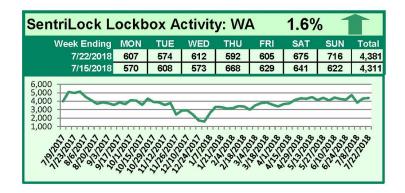

### SentriLock Lockbox Activity July 16-July 22, 2018

#### This Week's Lockbox Activity

For the week of July 16-22, 2018, these charts show the number of times RMLS<sup>™</sup> subscribers opened SentriLock lockboxes in Oregon and Washington. Activity rose in both states this week.