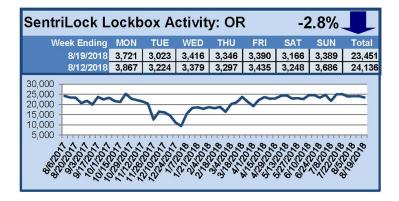

### SentriLock Lockbox Activity August 13-19, 2018

#### This Week's Lockbox Activity

For the week of August 13-19, 2018, these charts show the number of times RMLS<sup>™</sup> subscribers opened SentriLock lockboxes in Oregon and Washington. Activity in Oregon decreased this week, while activity in Washington increased.