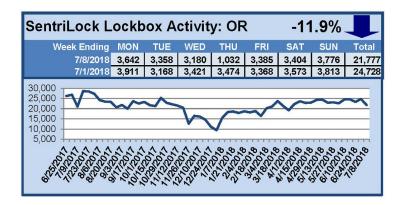

#### This Week's Lockbox Activity

For the week of July 2-8, 2018, these charts show the number of times RMLS<sup>™</sup> subscribers opened SentriLock lockboxes in Oregon and Washington. Activity decreased in both states this week.