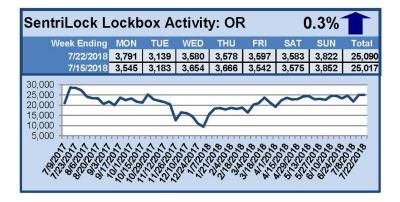

### SentriLock Lockbox Activity July 16-July 22, 2018

#### This Week's Lockbox Activity

For the week of July 16-22, 2018, these charts show the number of times RMLS<sup>™</sup> subscribers opened SentriLock lockboxes in Oregon and Washington. Activity rose in both states this week.