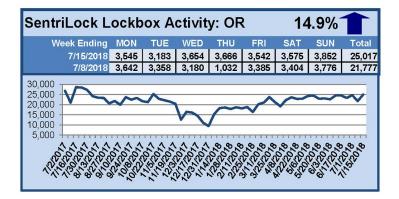

#### This Week's Lockbox Activity

For the week of July 9-15, 2018, these charts show the number of times RMLS<sup>™</sup> subscribers opened SentriLock lockboxes in Oregon and Washington. Activity rose in both states this week.